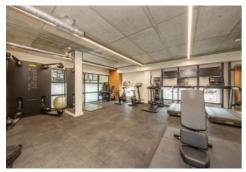

## Heritage Walk, KT1

£3,350 PCM

This luxurious brand three bedroom apartment located in the prestigious Royal Exchange Development fitted to a high specification throughout with private balcony, a residents gymnasium and a cinema room.

Royal Exchange is in the heart of Kingston, moments away from everything it has to offer, including a large array of shops and restaurants, the river Thames and great transport connections.

- Three Bedrooms Brand New Development Underfloor Heating •
- Private Balcony Resident's Gymnasium Cinema Room •