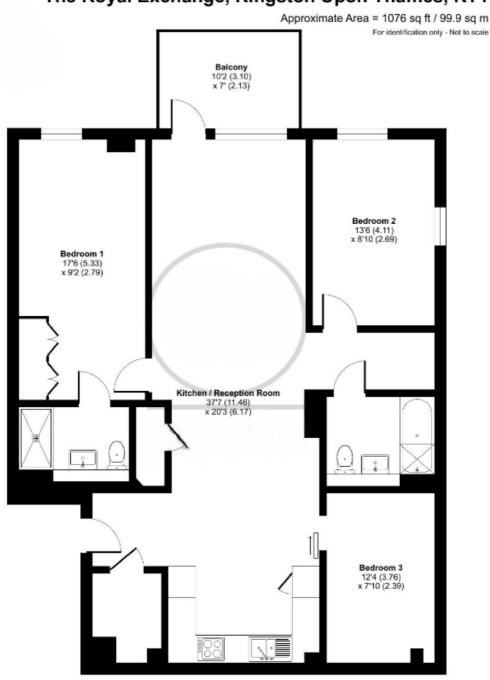

## Heritage Walk, KT1

£3,350 PCM

This luxurious brand three bedroom apartment located in the prestigious Royal Exchange Development fitted to a high specification throughout with private balcony, a residents gymnasium and a cinema room.

Royal Exchange is in the heart of Kingston, moments away from everything it has to offer, including a large array of shops and restaurants, the river Thames and great transport connections.

- Three Bedrooms Brand New Development Underfloor Heating •
- Private Balcony Resident's Gymnasium Cinema Room •

## The Royal Exchange, Kingston Upon Thames, KT1

Snellers Kingston Lettings 17-21 Richmond Road Kingston KT2 5BW 020 8546 0505 kingstonlettings@snellers.co.uk

Energy Rating: We aim to make our particulars both accurate and reliable. However they are not guaranteed; nor do they form part of an offer or contract. If you require clarification on any points then please contact us, especially if you're traveling some distance to view. Please note that appliances and heating systems have not been tested and therefore no warranties can be given as to their good working order