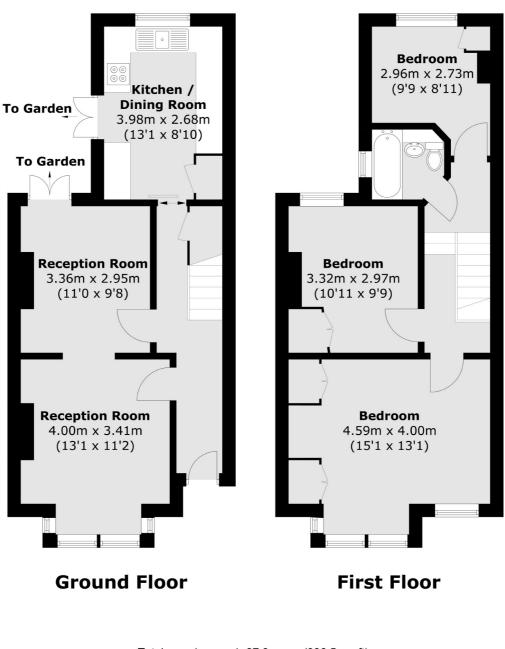

## SNELLERS ESTATE AGENTS

Total area (approx.): 87.0 sq. m (936.5 sq. ft)

Snellers Kingston Lettings 17-21 Richmond Road Kingston KT2 5BW 020 8546 0505 kingstonlettings@snellers.co.uk

Energy Rating: We aim to make our particulars both accurate and reliable. However they are not guaranteed; nor do they form part of an offer or contract. If you require clarification on any points then please contact us, especially if you're traveling some distance to view. Please note that appliances and heating systems have not been tested and therefore no warranties can be given as to their good working order