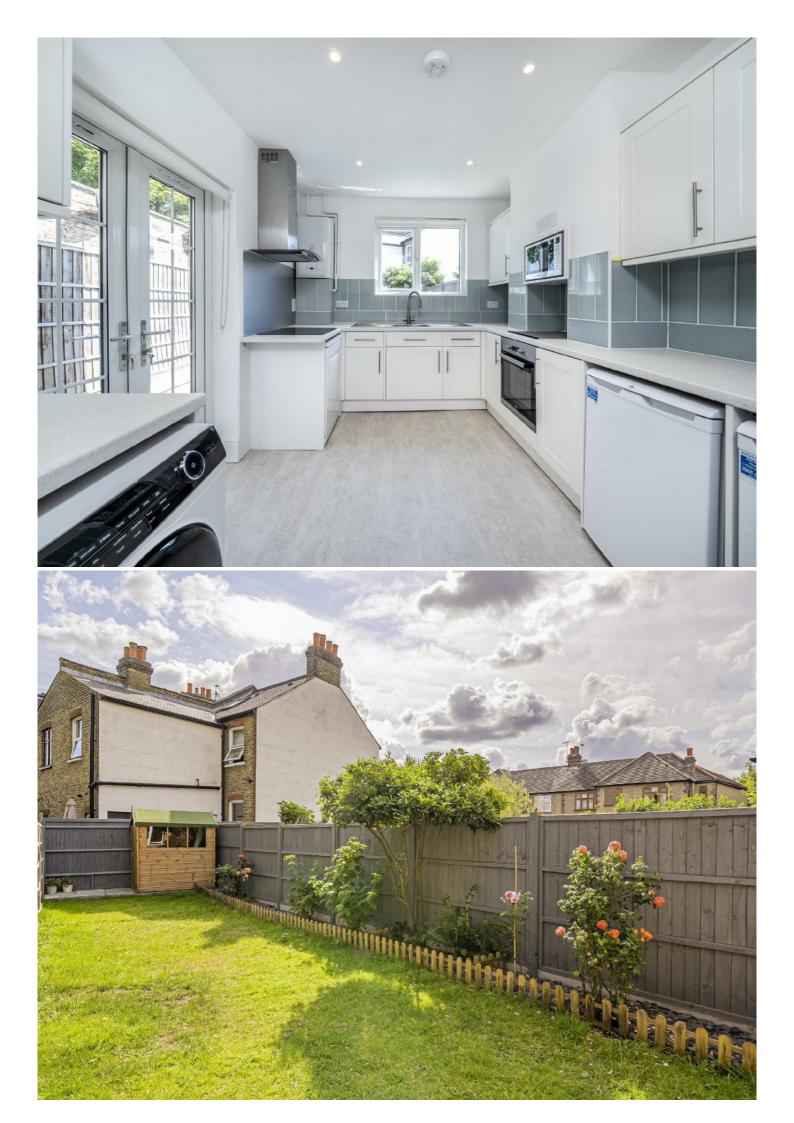

## South Lane, KT3

£2,950 PCM

We are pleased to introduce this fully refurbished three bedroom house with the added advantage of solar panels, seamlessly blending sustainability with modern comfort. Further benefits include underfloor heating and large private garden.

South Lane under a mile from New Malden Station and High Street as well as a short walk from Holly Cross School.

- Three Bedrooms Modern Kitchen Large Garden •
  Double Reception Room Underfloor Heating •