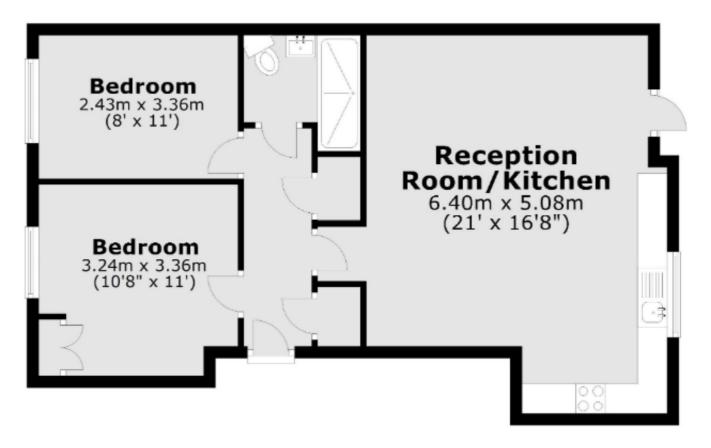

## **Ground Floor**

Total area: approx. 59.4 sq. metres (639.6 sq. feet)

Snellers Kingston Lettings 17-21 Richmond Road Kingston KT2 5BW 020 8546 0505 kingstonlettings@snellers.co.uk

Energy Rating: C We aim to make our particulars both accurate and reliable. However they are not guaranteed; nor do they form part of an offer or contract. If you require clarification on any points then please contact us, especially if you're traveling some distance to view. Please note that appliances and heating systems have not been tested and therefore no warranties can be given as to their good working order