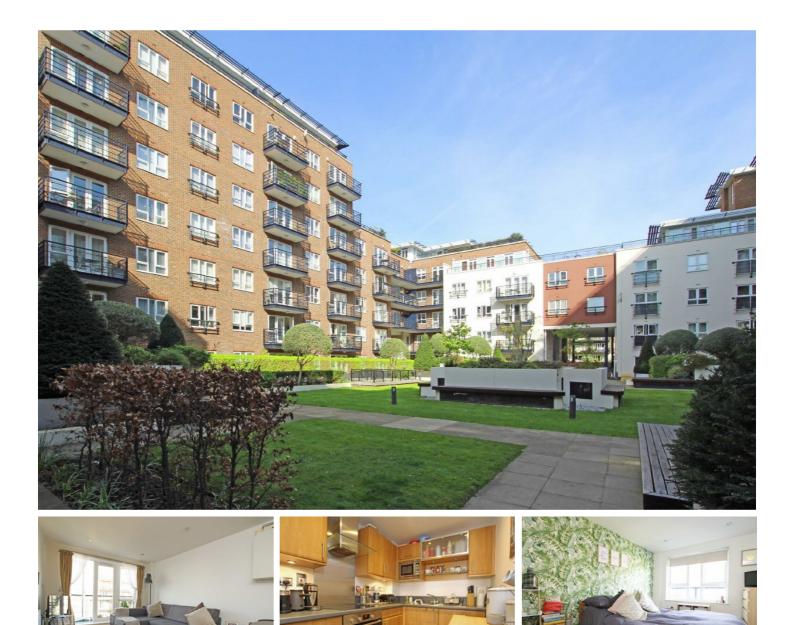

## **Royal Quarter, KT2**

This one bedroom apartment is located in a popular development and has a large reception leading to a balcony, open plan kitchen and modern bathroom. Further benefits include 24 hour concierge service, allocated parking and a residents gym.

Close by to all the bars and the restaurants Kingston Riverside has to offer.

- Large Double Bedroom Open Plan Living Central Location •
  Balcony Concierge Allocated Parking •

£1,400 PCM

Snellers Kingston Lettings 17-21 Richmond Road Kingston KT2 5BW 020 8546 0505 kingstonlettings@snellers.co.uk