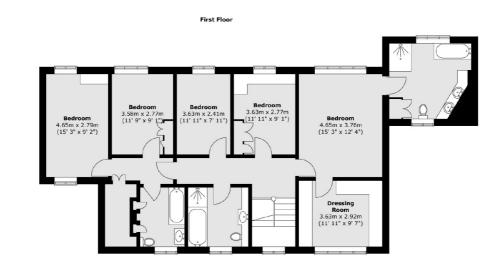

## SNELLERS ESTATE AGENTS

Total area (approx.) : 308.2 sq. m (3318 sq. ft) (Includuing garage / gym)

Snellers Kingston Lettings 17-21 Richmond Road Kingston KT2 5BW 020 8546 0505 kingstonlettings@snellers.co.uk