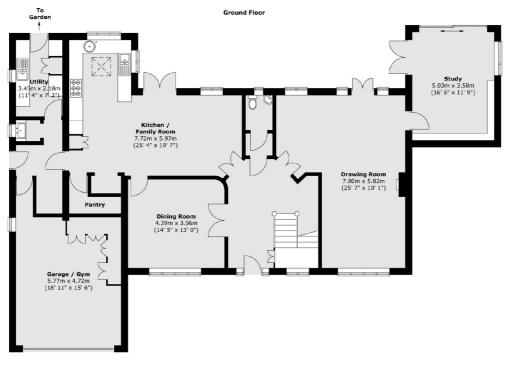

## SNELLERS ESTATE AGENTS

Total area (approx.) : 308.2 sq. m (3318 sq. ft) (Includuing garage / gym)

Snellers Kingston Lettings 17-21 Richmond Road Kingston KT2 5BW 020 8546 0505 kingstonlettings@snellers.co.uk