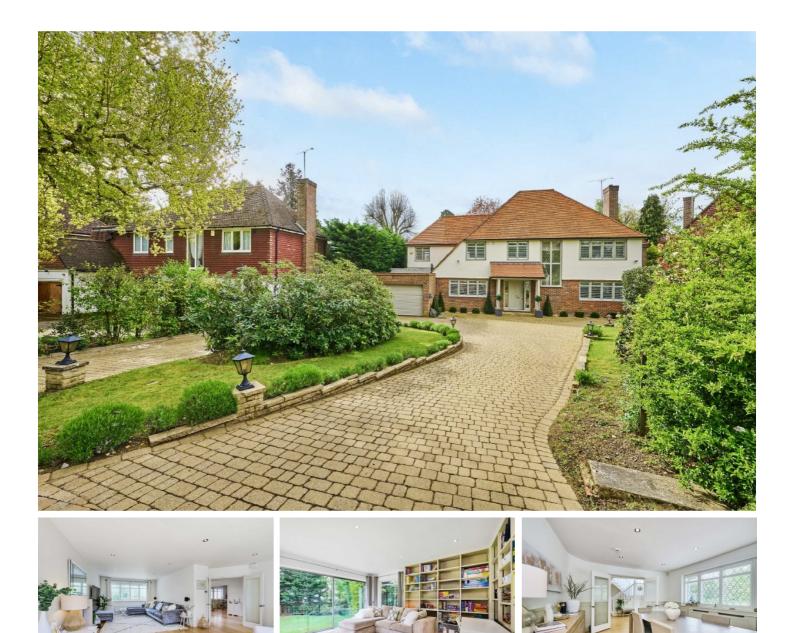

## Coombe End, KT2

Nestled within an expansive plot measuring 0.31 of an acre, resides an exquisite family home boasting five bedrooms, three bathrooms and over 3,000 sq.ft of living accommodation.

Coombe End is graciously located in the coveted location of Coombe. Superbly positioned to embrace the vibrant ambiance of Wimbledon and Kingston-upon-Thames, as well as the proximity to excellent local state and independent schools, this residence offers an unparallelled lifestyle.

- Five Bedrooms Three Bathrooms Four Reception Rooms •
- Utility Room Gym Over 3,000 Sq.Ft •

£9,000 PCM