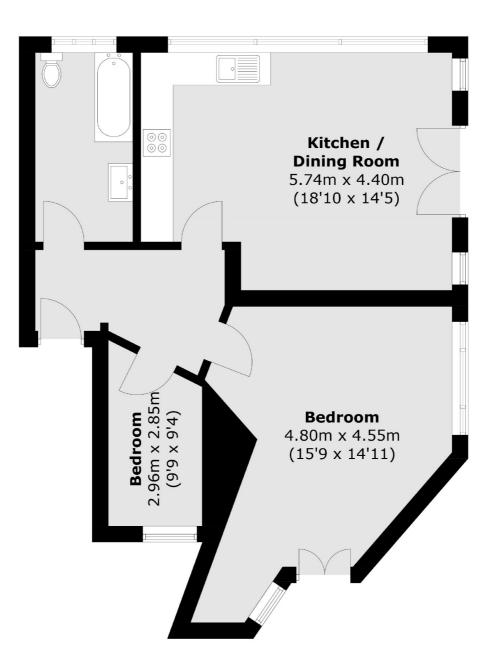

## SNELLERS ESTATE AGENTS

Total area (approx.): 63.9 sq. m (687.8 sq. ft)

Snellers Kingston Lettings 17-21 Richmond Road Kingston KT2 5BW 020 8546 0505 kingstonlettings@snellers.co.uk

Energy Rating: C We aim to make our particulars both accurate and reliable. However they are not guaranteed; nor do they form part of an offer or contract. If you require clarification on any points then please contact us, especially if you're traveling some distance to view. Please note that appliances and heating systems have not been tested and therefore no warranties can be given as to their good working order