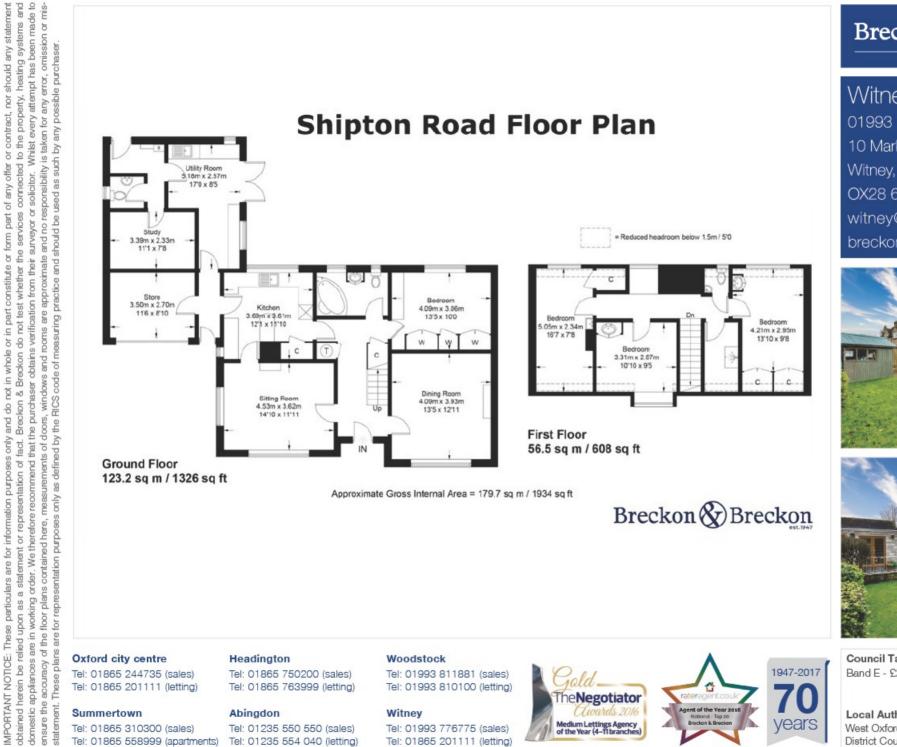

In the same family ownership for many years this wonderful family home enjoys a prime position in this picturesque Cotswold village. The property has been well maintained across the years but now offers the opportunity for the new owner to create a fresh look. The ground floor bedroom bathroom offer the flexibility and for multi-generational living with three double bedrooms, shower room and separate WC on The spacious the first floor. livina accommodation includes a dual aspect sitting room, dining room with fireplace, and well-appointed kitchen with breakfast bar. Originally a double garage this has been shortened to a single with the creation of a large utility room, cloakroom and study in its place. There is a single garage with plenty of space for parking on the private driveway and the gravel area to the front has ease of maintenance in mind.