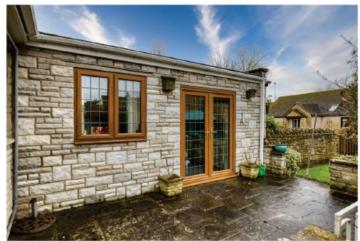

Externally the mature, pretty garden is laid mainly to lawn and affords a good degree of privacy. The raised patio area is a wonderful space for alfresco entertaining. An appointment to view is essential to fully appreciate the delightful location.