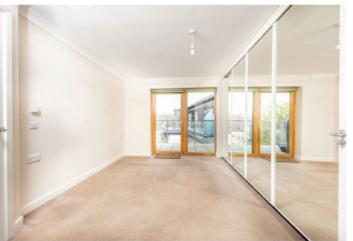

The building, Fernleigh, has a large main entrance with lift and stairs to Flat 80. The flat itself has an entrance hallway with doors leading to the living area, double bedroom, bathroom and two storage cupboards. A good size balcony provides space for a table and chairs. The kitchen offers a wide range of units and the whole living area is filled with natural light from the window and door to the balcony. The double bedroom enjoys plenty of light and also opens to the balcony. A Jack n Jill style bathroom completes the picture.