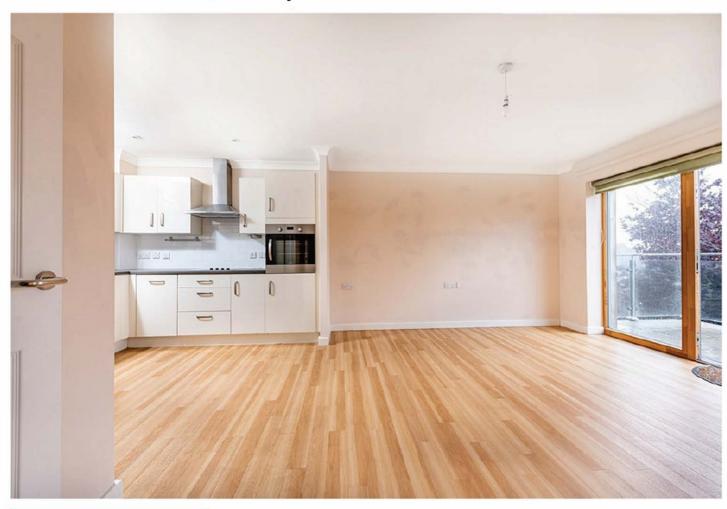

The building, Fernleigh, has a large main entrance with lift and stairs to Flat 80. The flat itself has an entrance hallway with doors leading to the living area, double bedroom, bathroom and two storage cupboards. A good size balcony provides space for a table and chairs. The kitchen offers a wide range of units and the whole living area is filled with natural light from the window and door to the balcony. The double bedroom enjoys plenty of light and also opens to the balcony. A Jack n Jill style bathroom completes the picture.