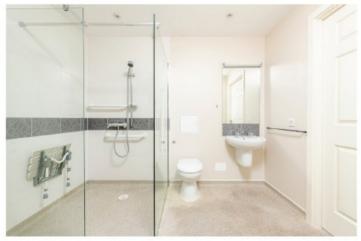

The building, Fernleigh, has a large main entrance with lift and stairs to Flat 80. The flat itself has an entrance hallway with doors leading to the living area, double bedroom, bathroom and two storage cupboards. A good size balcony provides space for a table and chairs. The kitchen offers a wide range of units and the whole living area is filled with natural light from the window and door to the balcony. The double bedroom enjoys plenty of light and also opens to the balcony. A Jack n Jill style bathroom completes the picture.