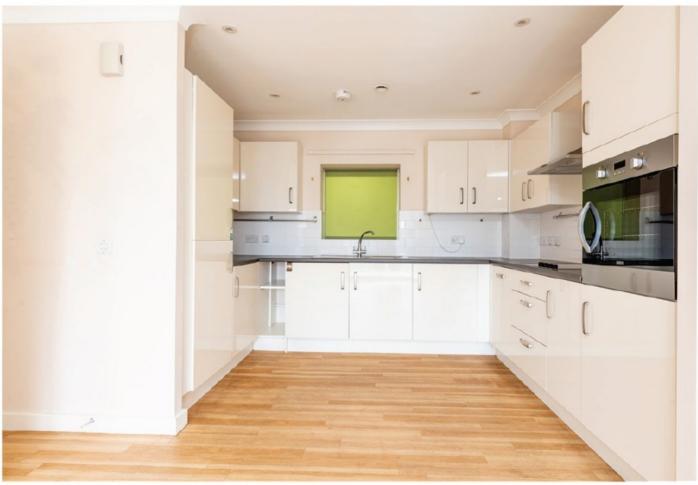

The building, Fernleigh, has a large main entrance with lift and stairs to Flat 80. The flat itself has an entrance hallway with doors leading to the living area, double bedroom, bathroom and two storage cupboards. A good size balcony provides space for a table and chairs. The kitchen offers a wide range of units and the whole living area is filled with natural light from the window and door to the balcony. The double bedroom enjoys plenty of light and also opens to the balcony. A Jack n Jill style bathroom completes the picture.