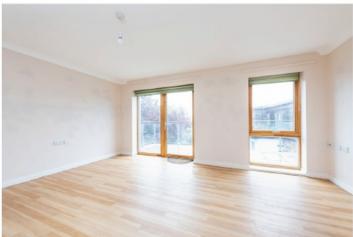

The building, Fernleigh, has a large main entrance with lift and stairs to Flat 80. The flat itself has an entrance hallway with doors leading to the living area, double bedroom, bathroom and two storage cupboards. A good size balcony provides space for a table and chairs. The kitchen offers a wide range of units and the whole living area is filled with natural light from the window and door to the balcony. The double bedroom enjoys plenty of light and also opens to the balcony. A Jack n Jill style bathroom completes the picture.