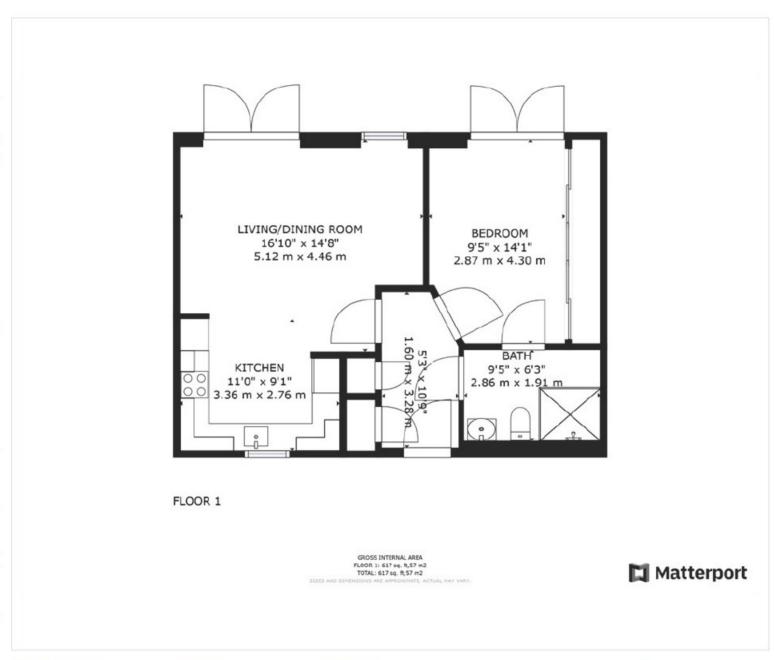

The building, Fernleigh, has a large main entrance with lift and stairs to Flat 80. The flat itself has an entrance hallway with doors leading to the living area, double bedroom, bathroom and two storage cupboards. A good size balcony provides space for a table and chairs. The kitchen offers a wide range of units and the whole living area is filled with natural light from the window and door to the balcony. The double bedroom enjoys plenty of light and also opens to the balcony. A Jack n Jill style bathroom completes the picture.

breckon.co.uk

herein be relied upon as a statement or representation of fact. Breckon & Breckon do not test whether the services connected to the property, heating systems and appliances are in working order. We therefore recommend that the purchaser obtains verification from their surveyor or solicitor. Whilst every attempt has been made to e accuracy of the floor plans contained here, measurements of doors, windows and rooms are approximate and no responsibility is taken for any error, omission or mission or mission are for representation purposes only as defined by the RICS code of measuring practice and should be used as such by any possible purchaser.