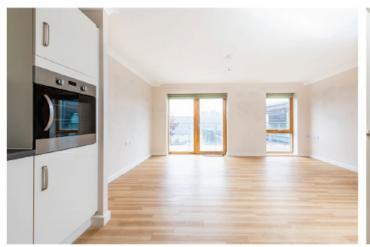

The building, Fernleigh, has a large main entrance with lift and stairs to Flat 80. The flat itself has an entrance hallway with doors leading to the living area, double bedroom, bathroom and two storage cupboards. A good size balcony provides space for a table and chairs. The kitchen offers a wide range of units and the whole living area is filled with natural light from the window and door to the balcony. The double bedroom enjoys plenty of light and also opens to the balcony. A Jack n Jill style bathroom completes the picture.