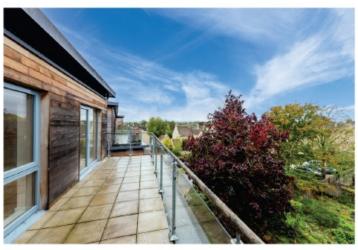

The building, Fernleigh, has a large main entrance with lift and stairs to Flat 80. The flat itself has an entrance hallway with doors leading to the living area, double bedroom, bathroom and two storage cupboards. A good size balcony provides space for a table and chairs. The kitchen offers a wide range of units and the whole living area is filled with natural light from the window and door to the balcony. The double bedroom enjoys plenty of light and also opens to the balcony. A Jack n Jill style bathroom completes the picture.