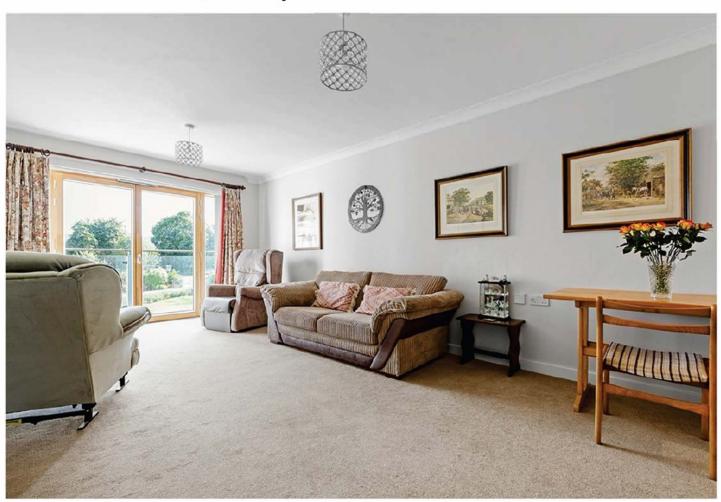

Enjoying a southerly aspect this first floor apartment offers a light-filled living/dining area with Juliette balcony, modem kitchen with integrated oven and hob and there are two double bedrooms with a refitted Jack n Jill wet room. Private parking, communal gardens, a hair salon, and a 24/7 on-site care team are additional attributes. The development has a large bike/mobility scooter store and residents' lounge, and a popular low-cost restaurant which delivers meals to flats on request.