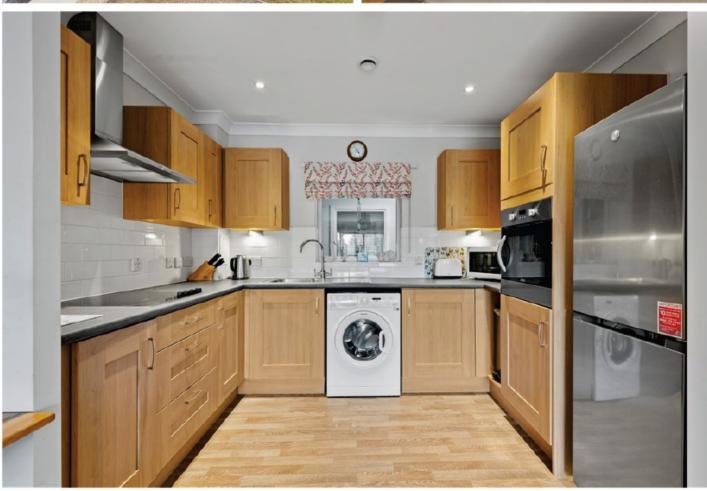

Enjoying a southerly aspect this first floor apartment offers a light-filled living/dining area with Juliette balcony, modem kitchen with integrated oven and hob and there are two double bedrooms with a refitted Jack n Jill wet room. Private parking, communal gardens, a hair salon, and a 24/7 on-site care team are additional attributes. The development has a large bike/mobility scooter store and residents' lounge, and a popular low-cost restaurant which delivers meals to flats on request.