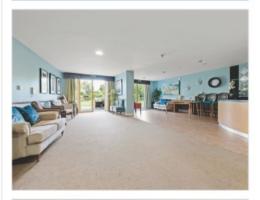

Enjoying a southerly aspect this first floor apartment offers a light-filled living/dining area with Juliette balcony, modem kitchen with integrated oven and hob and there are two double bedrooms with a refitted Jack n Jill wet room. Private parking, communal gardens, a hair salon, and a 24/7 on-site care team are additional attributes. The development has a large bike/mobility scooter store and residents' lounge, and a popular low-cost restaurant which delivers meals to flats on request.