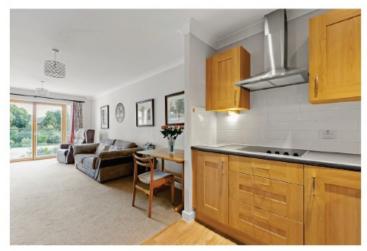

Enjoying a southerly aspect this first floor apartment offers a light-filled living/dining area with Juliette balcony, modem kitchen with integrated oven and hob and there are two double bedrooms with a refitted Jack n Jill wet room. Private parking, communal gardens, a hair salon, and a 24/7 on-site care team are additional attributes. The development has a large bike/mobility scooter store and residents' lounge, and a popular low-cost restaurant which delivers meals to flats on request.