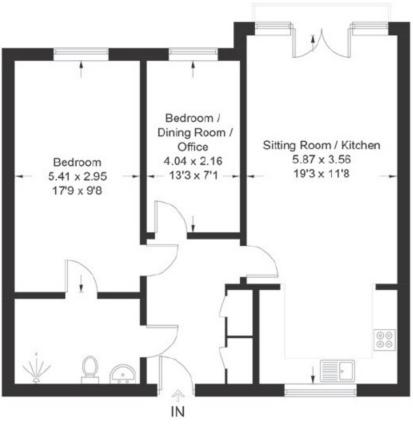

## 33 Fernleigh

Approximate Gross Internal Area = 70.9 sq m / 763 sq ft

Illustration for identification purposes only, measurements are approximate, not to scale. floorplansUsketch.com @ (ID1108101)