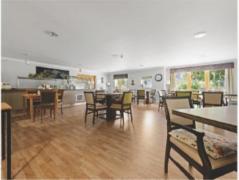

Enjoying a southerly aspect this first floor apartment offers a light-filled living/dining area with Juliette balcony, modem kitchen with integrated oven and hob and there are two double bedrooms with a refitted Jack n Jill wet room. Private parking, communal gardens, a hair salon, and a 24/7 on-site care team are additional attributes. The development has a large bike/mobility scooter store and residents' lounge, and a popular low-cost restaurant which delivers meals to flats on request.