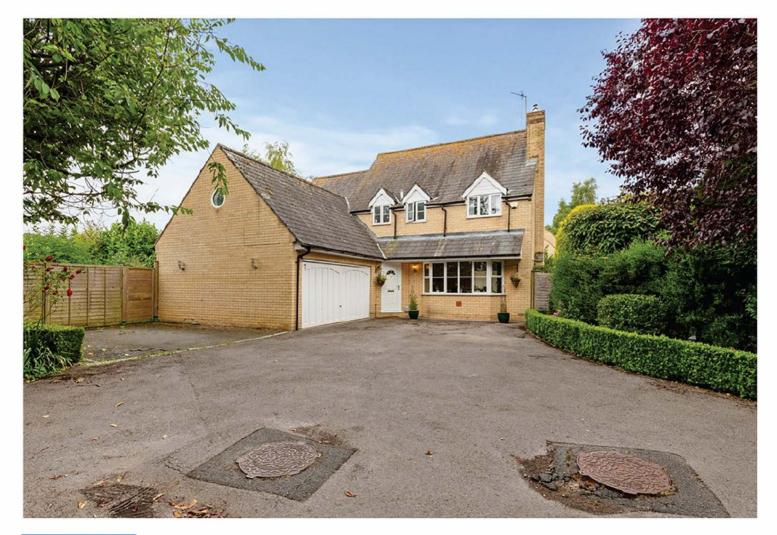

## 7 Oakland Close Freeland OX29 8AX

Tucked away in a quiet cul-de-sac in the attractive village of Freeland which lies about five miles north-east of Witney, this beautifully presented family home offers light filled living space across two floors. The dual-aspect sitting room is a delight with bay window and feature fireplace, a wonderful space to relax which in turn flows through to the sizeable dining room ideal for family entertaining. The sunny conservatory enjoys an outlook across the delightful garden. Positioned at the rear a superb kitchen offers a wide range of modem units and opens to a breakfast area filled with natural light through doors out to the garden. There is a cloakroom and utility just off the kitchen. Four double bedrooms and two bathrooms sit on the first floor along with access to a large loft room over the garage which is a great home office/studio space.

Set with low maintenance in mind the sunny rear garden offers a great deal of seclusion and privacy with lawn, mature trees and planting plus seating area ideal for alfresco dining, this wonderful garden complements the inside space perfectly. The driveway parking and double garage to the front are additional attributes.