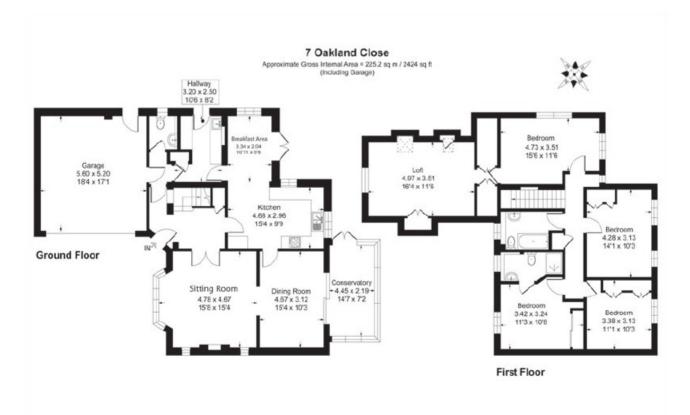

## 7 Oakland Close Freeland OX29 8AX

Tucked away in a quiet cul-de-sac in the attractive village of Freeland which lies about five miles north-east of Witney, this beautifully presented family home offers light filled living space across two floors. The dual-aspect sitting room is a delight with bay window and feature fireplace, a wonderful space to relax which in turn flows through to the sizeable dining room ideal for family entertaining. The sunny conservatory enjoys an outlook across the delightful garden. Positioned at the rear a superb kitchen offers a wide range of modem units and opens to a breakfast area filled with natural light through doors out to the garden. There is a cloakroom and utility just off the kitchen. Four double bedrooms and two bathrooms sit on the first floor along with access to a large loft room over the garage which is a great home office/studio space.

### **Guide Price: £830,000**

Breckon & Breckon

breckon.co.uk

Council Tax: Band F - £3,344.77

Local Authority West Oxfordshire District Council Parking Double garage & driveway

IMPORTANT NOTICE: These particulars are for information purposes only and do not in whole or in part constitute or form part of any offer or contract, nor should any statement obtained herein be relied upon as a statement or representation of fact. Breckon & Breckon do not test whether the services connected to the property, heating systems and domestic appliances are in working order. We therefore recommend that the purchaser obtains verification from their surveyor or solicitor. Whilst every attempt has been made to ensure the accuracy of the floor plans contained here, measurements of doors, windows and rooms are approximate and no responsibility is taken for any error, omission or mis-statement. These plans are for representation purposes only as defined by the RICS code of measuring practice and should be used as such by any possible purchaser.

# "Agent's comment"

Properties in Freeland are always popular and Oakland Close is a delightful, quiet cul-de-sac close to the heart of this thriving community.

Offering in total 2,424 sq ft of living accommodation, it flows beautifully and swathes of natural light fill the whole space. The garden is a real delight with mature trees and shrubs, alfresco dining is an absolute must.