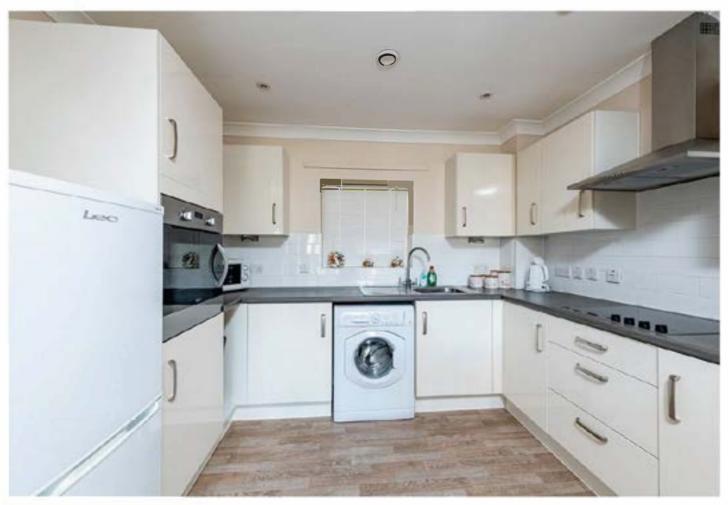

The main entrance hall, with lift and stairs leads to Flat 62 which is well presented and offers a spacious, open plan living/kitchen area with Juliette balcony. The well-appointed kitchen is fitted with a good range of modern units and opens to the light filled living area, with plenty of space for dining. There are two bedrooms and a modern Jack and Jill shower room.