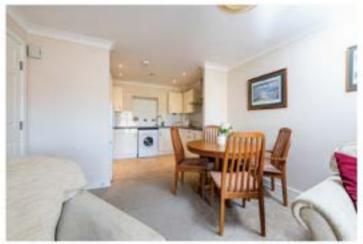

The main entrance hall, with lift and stairs leads to Flat 62 which is well presented and offers a spacious, open plan living/kitchen area with Juliette balcony. The well-appointed kitchen is fitted with a good range of modern units and opens to the light filled living area, with plenty of space for dining. There are two bedrooms and a modern Jack and Jill shower room.