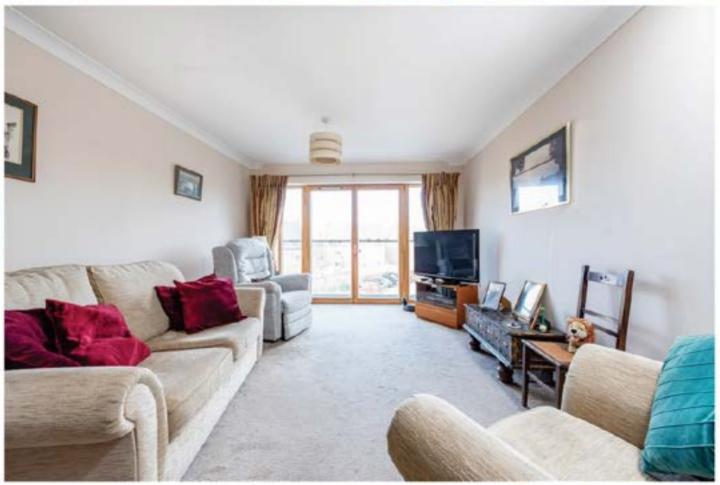

The main entrance hall, with lift and stairs leads to Flat 62 which is well presented and offers a spacious, open plan living/kitchen area with Juliette balcony. The well-appointed kitchen is fitted with a good range of modern units and opens to the light filled living area, with plenty of space for dining. There are two bedrooms and a modern Jack and Jill shower room.