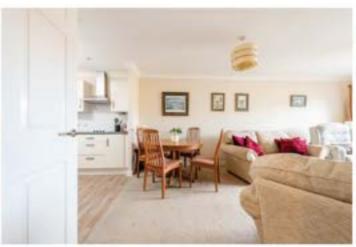

The main entrance hall, with lift and stairs leads to Flat 62 which is well presented and offers a spacious, open plan living/kitchen area with Juliette balcony. The well-appointed kitchen is fitted with a good range of modern units and opens to the light filled living area, with plenty of space for dining. There are two bedrooms and a modern Jack and Jill shower room.