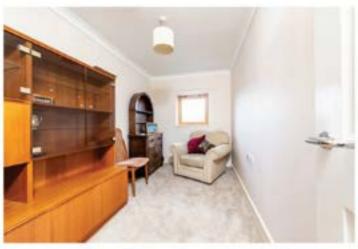

The main entrance hall, with lift and stairs leads to Flat 62 which is well presented and offers a spacious, open plan living/kitchen area with Juliette balcony. The well-appointed kitchen is fitted with a good range of modern units and opens to the light filled living area, with plenty of space for dining. There are two bedrooms and a modern Jack and Jill shower room.