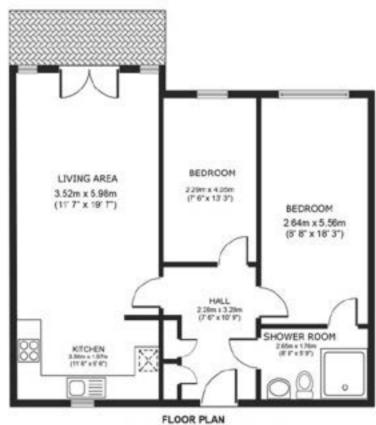

The main entrance hall, with lift and stairs leads to Flat 62 which is well presented and offers a spacious, open plan living/kitchen area with Juliette balcony. The well-appointed kitchen is fitted with a good range of modern units and opens to the light filled living area, with plenty of space for dining. There are two bedrooms and a modern Jack and Jill shower room.

breckon.co.uk

of the

FLOOR AREA 66.4 SQ.M. (T14 SQ.FT.) APPROX

TOTAL FLOOR AREA 66.4 SQ.M. (714 SQ.FT.) APPROX SIZES AND DIMENSIONS ARE APPRICAMACE, ACTUAL MAY VARY.