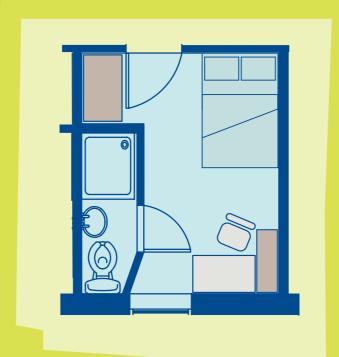

## TYPICAL DELUXE LAYOUT FULLY FURNISHED WITH EN-SUITE

RENT £137 / WEEK / PERSON INCLUSIVE OF ALL BILLS, 150MB INTERNET\* AND VIRGIN GYM MEMBERSHIP

Each deluxe apartment contains six self contained bedrooms with en-suite bathrooms and a communal living/kitchen room.