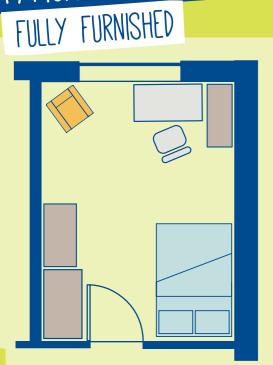

## TYPICAL DELUXE LAYOUT FULLY FURNISHED WITH EN-SUITE

RENT £137 / WEEK / PERSON INCLUSIVE OF ALL BILLS, 150MB INTERNET\* AND VIRGIN GYM MEMBERSHIP

Each deluxe apartment contains six self contained bedrooms with en-suite bathrooms and a communal living/kitchen room.