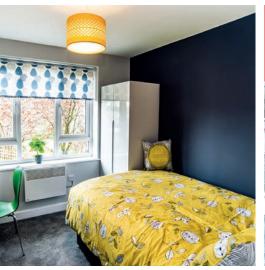

## TYPICAL BEDROOM LAYOUT

RENT £132 / WEEK / PERSON INCLUSIVE OF ALL BILLS, 150MB INTERNET\* AND VIRGIN GYM MEMBERSHIP

Each cluster apartment contains six self contained bedrooms with two shared bathrooms and a communal living/kitchen room.

### FIRST, SECOND & THIRD FLOOR

INCLUDED

\*Expected internet speed

A 10 minute walk will get you to the heart of the city and the Old Market Square.

Rooms have been totally refurbished and come fully fitted with a bed, new mattress, triple wardrobe, chest of drawers, desk, chair and lamp. There are new carpets and shelves for all your stuff.