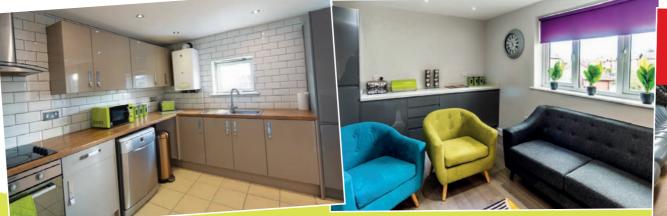

# TYPICAL LIVING ROOM & KITCHEN LAYOUT

The kitchen areas at Varsity City are fully fitted with oven, microwave, American fridge freezer and washer dryer. There's a breakfast bar/working area too.

Live at Varsity City and you will automatically get FREE membership to Virgin Gym which is only 5 minutes walk away! Use the pool, gym, sauna, or take a class all for free!