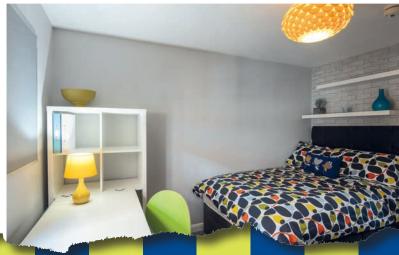

## TYPICAL BEDROOM LAYOUT

RENT £132 / WEEK / PERSON INCLUSIVE OF ALL BILLS, 150MB INTERNET\* AND VIRGIN GYM MEMBERSHIP

Each cluster apartment contains six self contained bedrooms with two shared bathrooms and a communal living/kitchen room.

### FIRST, SECOND & THIRD FLOOR

INCLUDED

\*Expected internet speed

A 10 minute walk will get you to the heart of the city and the Old Market Square.

Rooms have been totally refurbished and come fully fitted with a bed, new mattress, triple wardrobe, chest of drawers, desk, chair and lamp. There are new carpets and shelves for all your stuff.