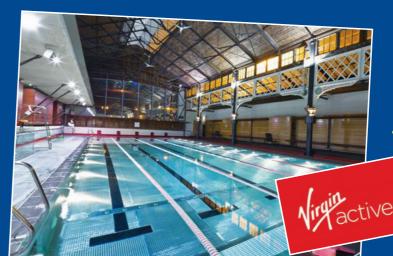

The kitchen areas at Varsity City are fully fitted with oven, microwave, American fridge freezer and washer dryer. There's a breakfast bar/working area too.

Live at Varsity City and you will automatically get FREE membership to Virgin Gym which is only 5 minutes walk away! Use the pool, gym, sauna, or take a class all for free!

#### LOCATION OF VARSITY CITY

- Fully refurbished cluster apartments with new carpets, furniture, kitchens and shower rooms
- Close to bars, restaurants and clubs in The Lace Market and Hockley Village
- 20 minutes walk to NTU from Varsity City
- ◆ Free Virgin Active Gym Membership including pool for 9 months (5 mins walk from Varsity City) – normal cost £55/month
- Free contents insurance saving £155
- Free monthly clean