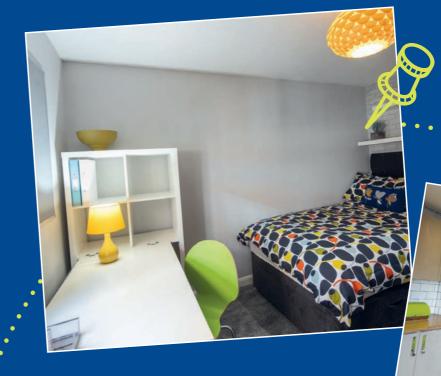

## TYPICAL DELUXE LAYOUT FULLY FURNISHED WITH EN-SUITE

RENT £137 / WEEK / PERSON INCLUSIVE OF ALL BILLS, 150MB INTERNET\* AND VIRGIN GYM MEMBERSHIP

Each deluxe apartment contains six self contained bedrooms with en-suite bathrooms and a communal living/kitchen room.

### FIRST, SECOND & THIRD FLOOR

INCLUDED

\*Expected internet speed

A 10 minute walk will get you to the heart of the city and the Old Market Square.

Rooms have been totally refurbished and come fully fitted with a bed, new mattress, triple wardrobe, chest of drawers, desk, chair and lamp. There are new carpets and shelves for all your stuff.