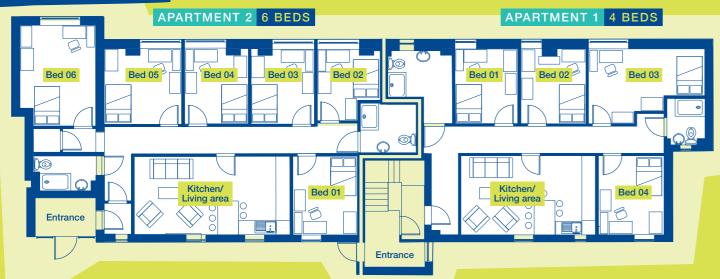

## TYPICAL BEDROOM LAYOUT

RENT £132 / WEEK / PERSON INCLUSIVE OF ALL BILLS, 150MB INTERNET\* AND VIRGIN GYM MEMBERSHIP

Each cluster apartment contains six self contained bedrooms with two shared bathrooms and a communal living/kitchen room.