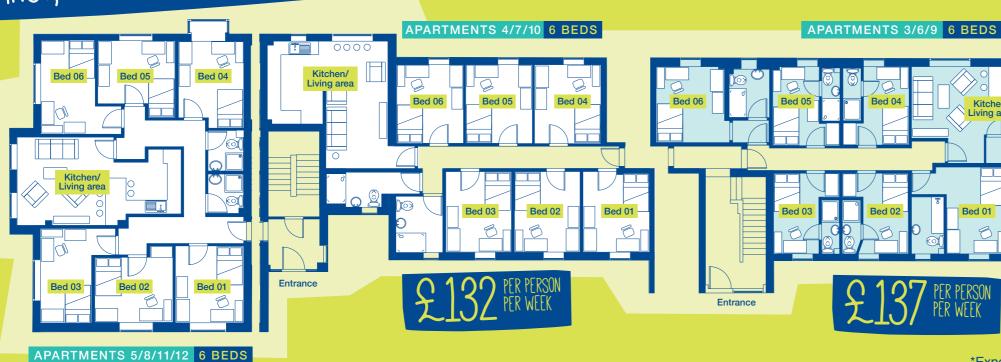

## TYPICAL DELUXE LAYOUT FULLY FURNISHED WITH EN-SUITE

RENT £137 / WEEK / PERSON INCLUSIVE OF ALL BILLS, 150MB INTERNET\* AND VIRGIN GYM MEMBERSHIP

Each deluxe apartment contains six self contained bedrooms with en-suite bathrooms and a communal living/kitchen room.