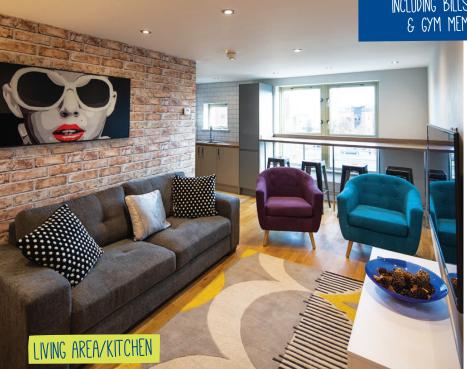

# TYPICAL LIVING ROOM & KITCHEN LAYOUT

The kitchen areas at Varsity City are fully fitted with oven, microwave, American fridge freezer and washer dryer. There's a breakfast bar/working area too.

Live at Varsity City and you will automatically get FREE membership to Virgin Gym which is only 5 minutes walk away! Use the pool, gym, sauna, or take a class all for free!