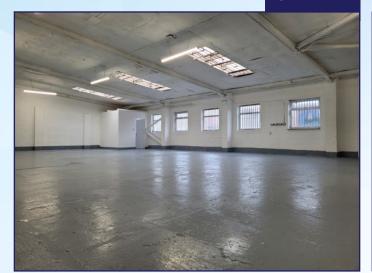

#### **DESCRIPTION**

The units provide warehouse/workshop premises of portal frame construction with brick elevations under a new profile clad roof. Internally, the units have concrete floors, fluorescent lighting and loading access via electric and manual roller shutter doors. The unit has a minimum eaves height of 2.9m rising to 4.4m. The units have office accommodation, kitchen areas and WCs.

#### **ACCOMMODATION**

|          | SQ M   | SQ FT | Rent (per annum) | Business Rates (2023 listing) | EPC Rating |
|----------|--------|-------|------------------|-------------------------------|------------|
| Unit 11A | 220.64 | 2,375 | £15,400          | £9,700                        | E (106)    |
| Unit 14  | 696    | 7,500 | £48,750          | £30,250                       | E (106)    |