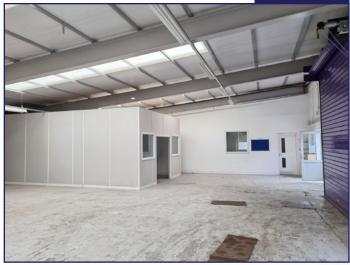

#### **DESCRIPTION**

The units provide warehouse/workshop premises of portal frame construction with brick elevations under a new profile clad roof. Internally, the units have concrete floors, fluorescent lighting and loading access via electric and manual roller shutter doors. The unit has a minimum eaves height of 2.9m rising to 4.4m. The units have office accommodation, kitchen areas and WCs.

#### **ACCOMMODATION**

|          | SQ M   | SQ FT | Rent (per annum) | Business Rates (2023 listing) | EPC Rating |
|----------|--------|-------|------------------|-------------------------------|------------|
| Unit 11A | 220.64 | 2,375 | £15,400          | £9,700                        | E (106)    |
| Unit 14  | 696    | 7,500 | £48,750          | £30,250                       | E (106)    |