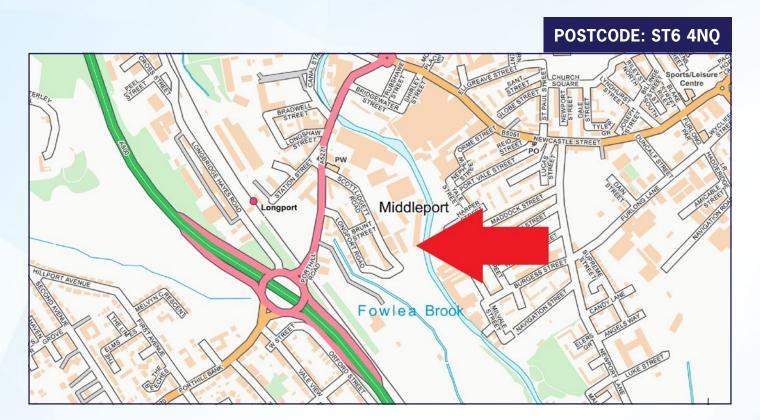

# TO LET

LONGPORT ENTERPRISE CENTRE

LONGPORT, STOKE ON TRENT, ST6 4NQ

#### **LOCATION**

Longport Enterprise Park is accessed via Scott Lidgett Road in Longport/Burslem, Stoke on Trent. Unit 14 is located at the rear of the estate access via a gated entrance.

Longport benefits from excellent access to the A500 D Road approx. 0.2miles. The A500 provides access to the further Stoke on Trent towns and the A50 to the South and Newcastle under Lyme and M6 junction 16 to the North approx. 6 miles.