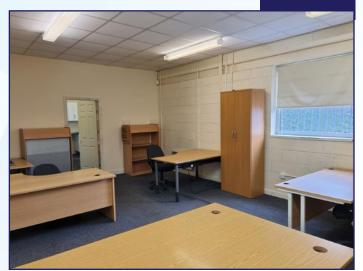

#### **DESCRIPTION**

The units provide warehouse/workshop premises of portal frame construction with brick elevations under a new profile clad roof. Internally, the units have concrete floors, fluorescent lighting and loading access via electric and manual roller shutter doors. The unit has a minimum eaves height of 2.9m rising to 4.4m. The units have office accommodation, kitchen areas and WCs.