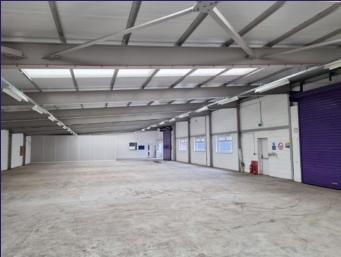

#### **DESCRIPTION**

The units provide warehouse/workshop premises of portal frame construction with brick elevations under a new profile clad roof. Internally, the units have concrete floors, fluorescent lighting and loading access via electric and manual roller shutter doors. The unit has a minimum eaves height of 2.9m rising to 4.4m. The units have office accommodation, kitchen areas and WCs.

#### **ACCOMMODATION**

|          | SQ M   | SQ FT | Rent (per annum) | Business Rates (2023 listing) | EPC Rating |
|----------|--------|-------|------------------|-------------------------------|------------|
| Unit 11A | 220.64 | 2,375 | £15,400          | £9,700                        | E (106)    |
| Unit 14  | 696    | 7,500 | £48,750          | £30,250                       | E (106)    |