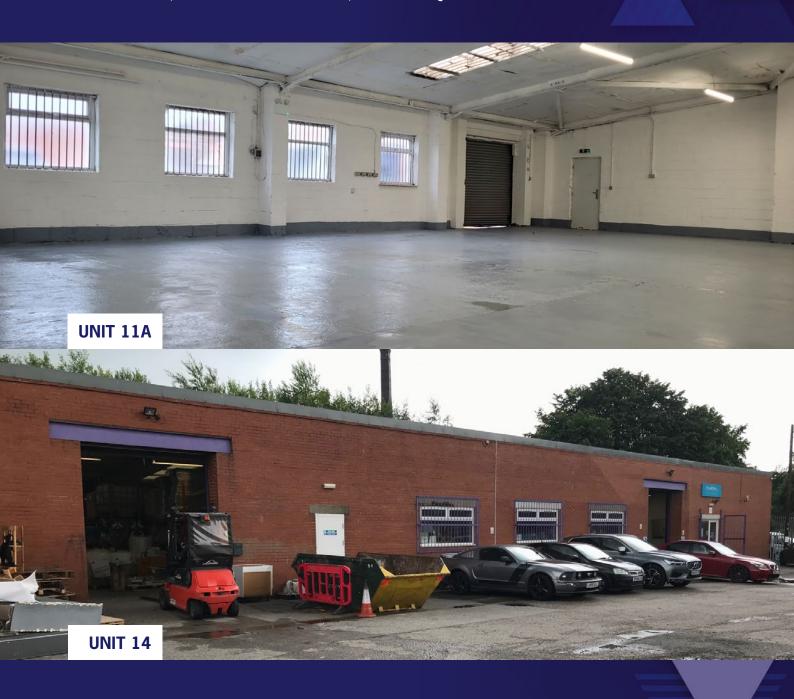

#### **DESCRIPTION**

The units provide warehouse/workshop premises of portal frame construction with brick elevations under a new profile clad roof. Internally, the units have concrete floors, fluorescent lighting and loading access via electric and manual roller shutter doors. The unit has a minimum eaves height of 2.9m rising to 4.4m. The units have office accommodation, kitchen areas and WCs.

Externally, there is a shared yard and car parking.

### UNIT 11A

**UNIT 14** 

**UNIT 14** 

**VIEWING** Strictly via sole agents

Mike Burr mike.burr@harrislamb.com 07827 342 460

harrislamb 01782 272555 www.harrislamb.com

Ref: ST1136 Date: 03/24 SUBJECT TO CONTRACT