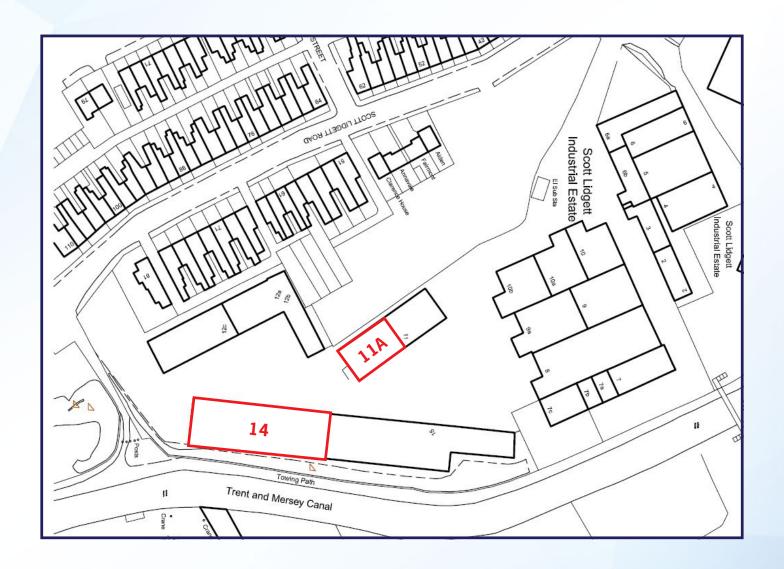

#### **LOCATION**

Longport Enterprise Park is accessed via Scott Lidgett Road in Longport/Burslem, Stoke on Trent. Unit 14 is located at the rear of the estate access via a gated entrance.

Longport benefits from excellent access to the A500 D Road approx. 0.2miles. The A500 provides access to the further Stoke on Trent towns and the A50 to the South and Newcastle under Lyme and M6 junction 16 to the North approx. 6 miles.

### UNIT 11A

**UNIT 14** 

**UNIT 14** 

**VIEWING** Strictly via sole agents

Mike Burr mike.burr@harrislamb.com 07827 342 460

harrislamb 01782 272555 www.harrislamb.com

Ref: ST1136 Date: 03/24 SUBJECT TO CONTRACT