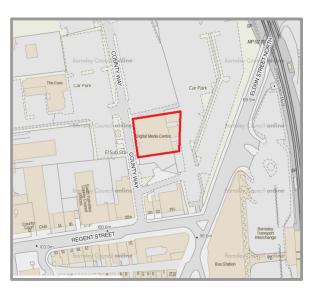

#### Location

Situated in the centre of Barnsley less than a 5 mintute walk from the transport interchange and less than mile from Junction 37 of the M1. Sheffield and Leeds are in easy reach by road and rail.

The DMC is located in the town centre close to an excellent mix of shops and leisure facilities.