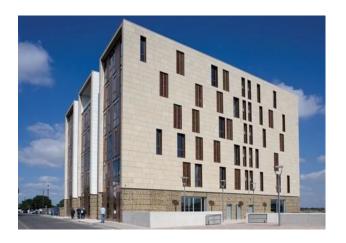

# **DIGITAL MEDIA CENTRE**

County Way, Barnsley, S70 2JA

SERVICED OFFICE ACCOMODATION

Offices: 79 sq ft - 1159 sq ft

Monthly licence fees from £160 + vat

## Description

The DMC is a modern building in the heart of Barnsley. It provides purpose built space for creative and digital companies with self contained office accommodation ranging from 79 sq.ft (7 sq.m) to 1159 sq.ft (108 sq.m). The centre has a fully staffed reception and occupiers have access to services such as meeting and conference facilities and broadband. The DMC is serviced by 2 large pay and display car parks.