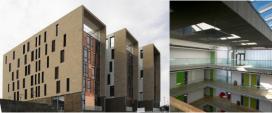

## Description

The DMC is a modern building in the heart of Barnsley. It provides purpose built space for creative and digital companies with self contained office accommodation ranging from 79 sq.ft (7 sq.m) to 1159 sq.ft (108 sq.m). The centre has a fully staffed reception and occupiers have access to services such as meeting and conference facilities and broadband. The DMC is serviced by 2 large pay and display car parks.

### Specification

- Modern and bright serviced offices.
- Purpose built for digital and creative industries.
- Shared kitchen and WC facilities.
- 24 hour secure access with CCTV.
- Reception services during business hours.
- Broadband available.
- Telephone & voicemail services available.
- Heating, lighting, electricity and common services included in monthly fee.
- Business support available.
- Dedicated car parking available.
- Meeting rooms for hire.