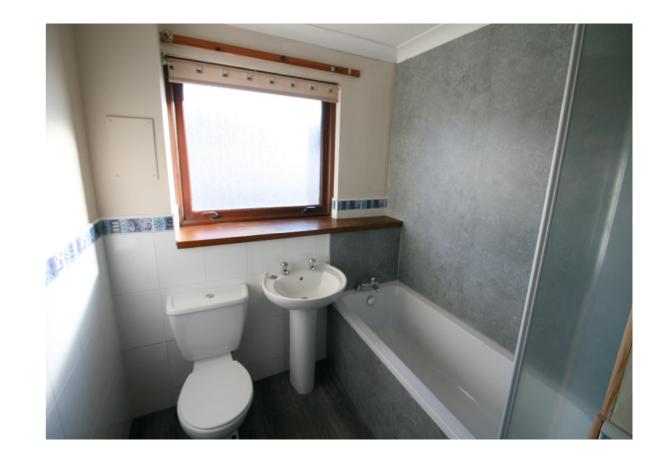

Bedroom one is front facing with double mirrored wardrobes and fitted carpet. Bedroom two is rear facing with fitted carpet and fitted mirrored wardrobe. Bathroom is rear facing and comprises of three piece suite including low flush w/c, wash hand basin, bath with power shower (over bath). Partially tiled walls and lino flooring.

#### Rooms

Entrance Hallway5.13m x 1Kitchen2.75m x 2Bedroom Two3.75m x 2

| 1.24m | Lounge      | 5.49m x 3.98m |
|-------|-------------|---------------|
| 2.64m | Bedroom One | 4.15m x 3.40m |
| 2.74m | Bathroom    | 2.73m x 2.04m |