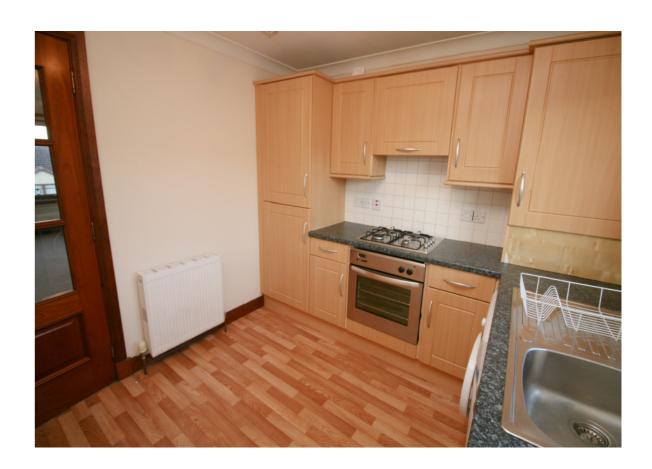

Independent Estates welcome this spacious top floor apartment to the market. The property is in excellent order throughout and would be an ideal purchase for the 1st time buyer, retiree or investor. Accommodation comprising: Entrance to property via front facing security entrance giving access to communal entrance. Entrance to property via solid wooden door leading to entrance hallway with fitted carpet, storage cupboard and loft hatch. Spacious lounge with front facing window and fitted carpet. Fully fitted kitchen comprising range of base and wall mounted units, electric oven, gas hob, extractor, partially tiled walls and lino flooring.