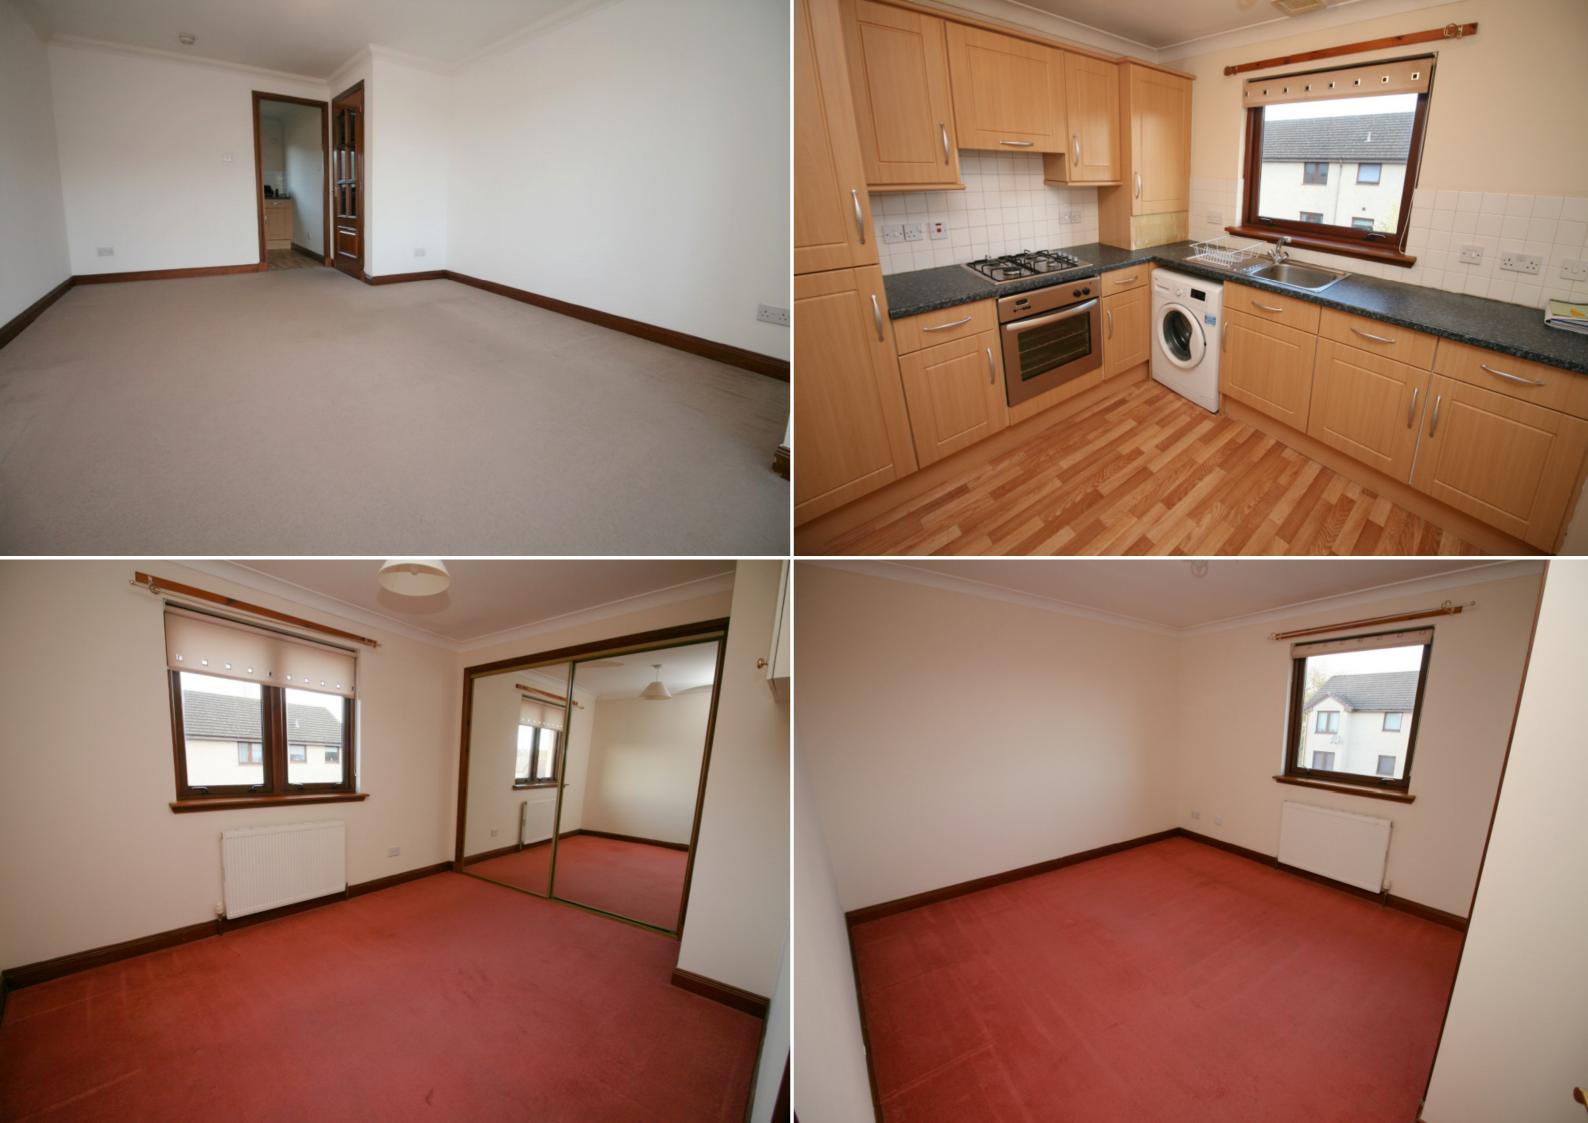

Independent Estates welcome this spacious top floor apartment to the market. The property is in excellent order throughout and would be an ideal purchase for the 1st time buyer, retiree or investor. Accommodation comprising: Entrance to property via front facing security entrance giving access to communal entrance. Entrance to property via solid wooden door leading to entrance hallway with fitted carpet, storage cupboard and loft hatch. Spacious lounge with front facing window and fitted carpet. Fully fitted kitchen comprising range of base and wall mounted units, electric oven, gas hob, extractor, partially tiled walls and lino flooring.

Bedroom one is front facing with double mirrored wardrobes and fitted carpet. Bedroom two is rear facing with fitted carpet and fitted mirrored wardrobe. Bathroom is rear facing and comprises of three piece suite including low flush w/c, wash hand basin, bath with power shower (over bath). Partially tiled walls and lino flooring.

#### Rooms

Entrance Hallway5.13m x 1Kitchen2.75m x 2Bedroom Two3.75m x 2

| 1.24m | Lounge      | 5.49m x 3.98m |
|-------|-------------|---------------|
| 2.64m | Bedroom One | 4.15m x 3.40m |
| 2.74m | Bathroom    | 2.73m x 2.04m |