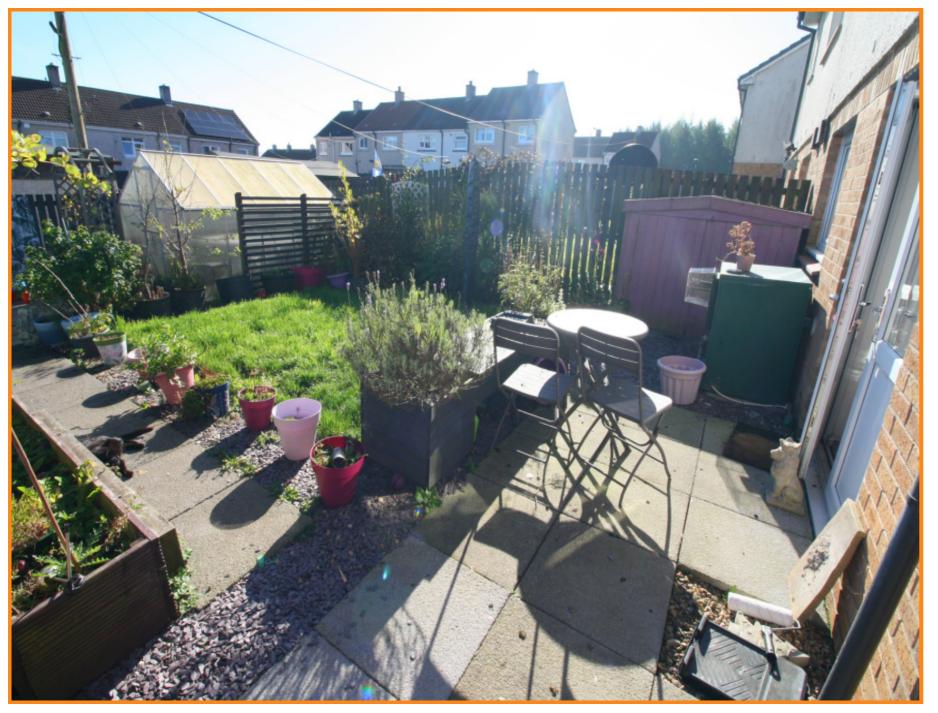

gravel driveway to side providing ample off street parking. Rear garden is again mainly laid to lawn with timber deck and paved patio.

EXTRAS - All floor coverings, light fittings and window blinds.