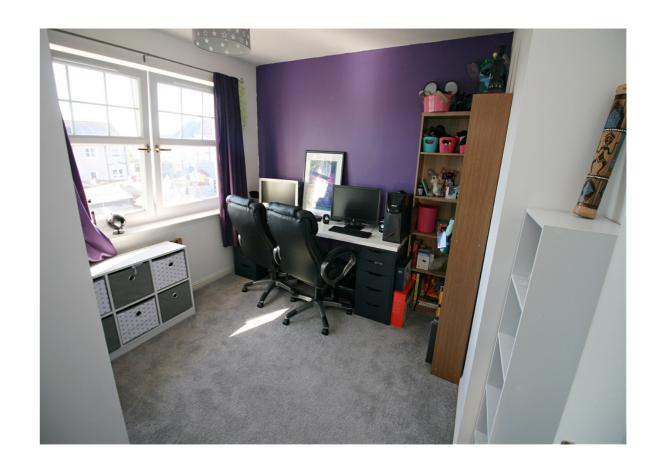

Side facing carpeted upper landing with decorative timber balustrade gives access to three bedrooms with master en suite, family bathroom and loft hatch. Master bedroom is front facing with fitted wardrobes and carpet. En suite comprising low flush wc, wash hand basin, shower cubicle, partially tiled walls and tiled flooring. Bedroom two is rear facing with fitted mirrored wardrobes and carpet. Bedroom three is front facing with fitted carpet. Recently installed family bathroom comprising low flush wc, wash hand basin with vanity, bath, shower (over bath), fully tiled walls and tiled flooring. The property boasts full double glazing and oil fired central heating throughout. Front garden is mainly laid to lawn with large