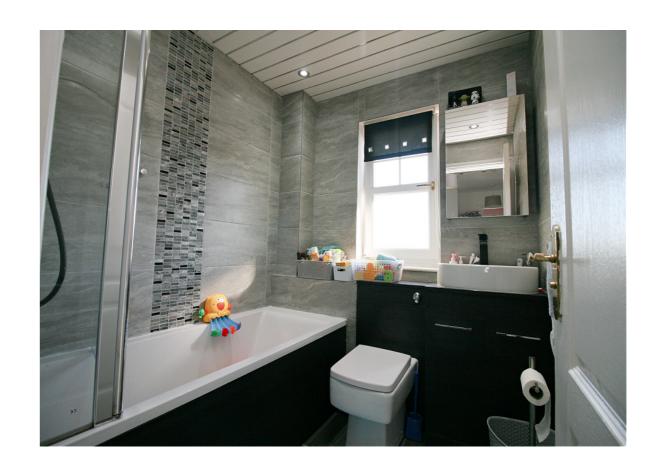

Side facing carpeted upper landing with decorative timber balustrade gives access to three bedrooms with master en suite, family bathroom and loft hatch. Master bedroom is front facing with fitted wardrobes and carpet. En suite comprising low flush wc, wash hand basin, shower cubicle, partially tiled walls and tiled flooring. Bedroom two is rear facing with fitted mirrored wardrobes and carpet. Bedroom three is front facing with fitted carpet. Recently installed family bathroom comprising low flush wc, wash hand basin with vanity, bath, shower (over bath), fully tiled walls and tiled flooring. The property boasts full double glazing and oil fired central heating throughout. Front garden is mainly laid to lawn with large