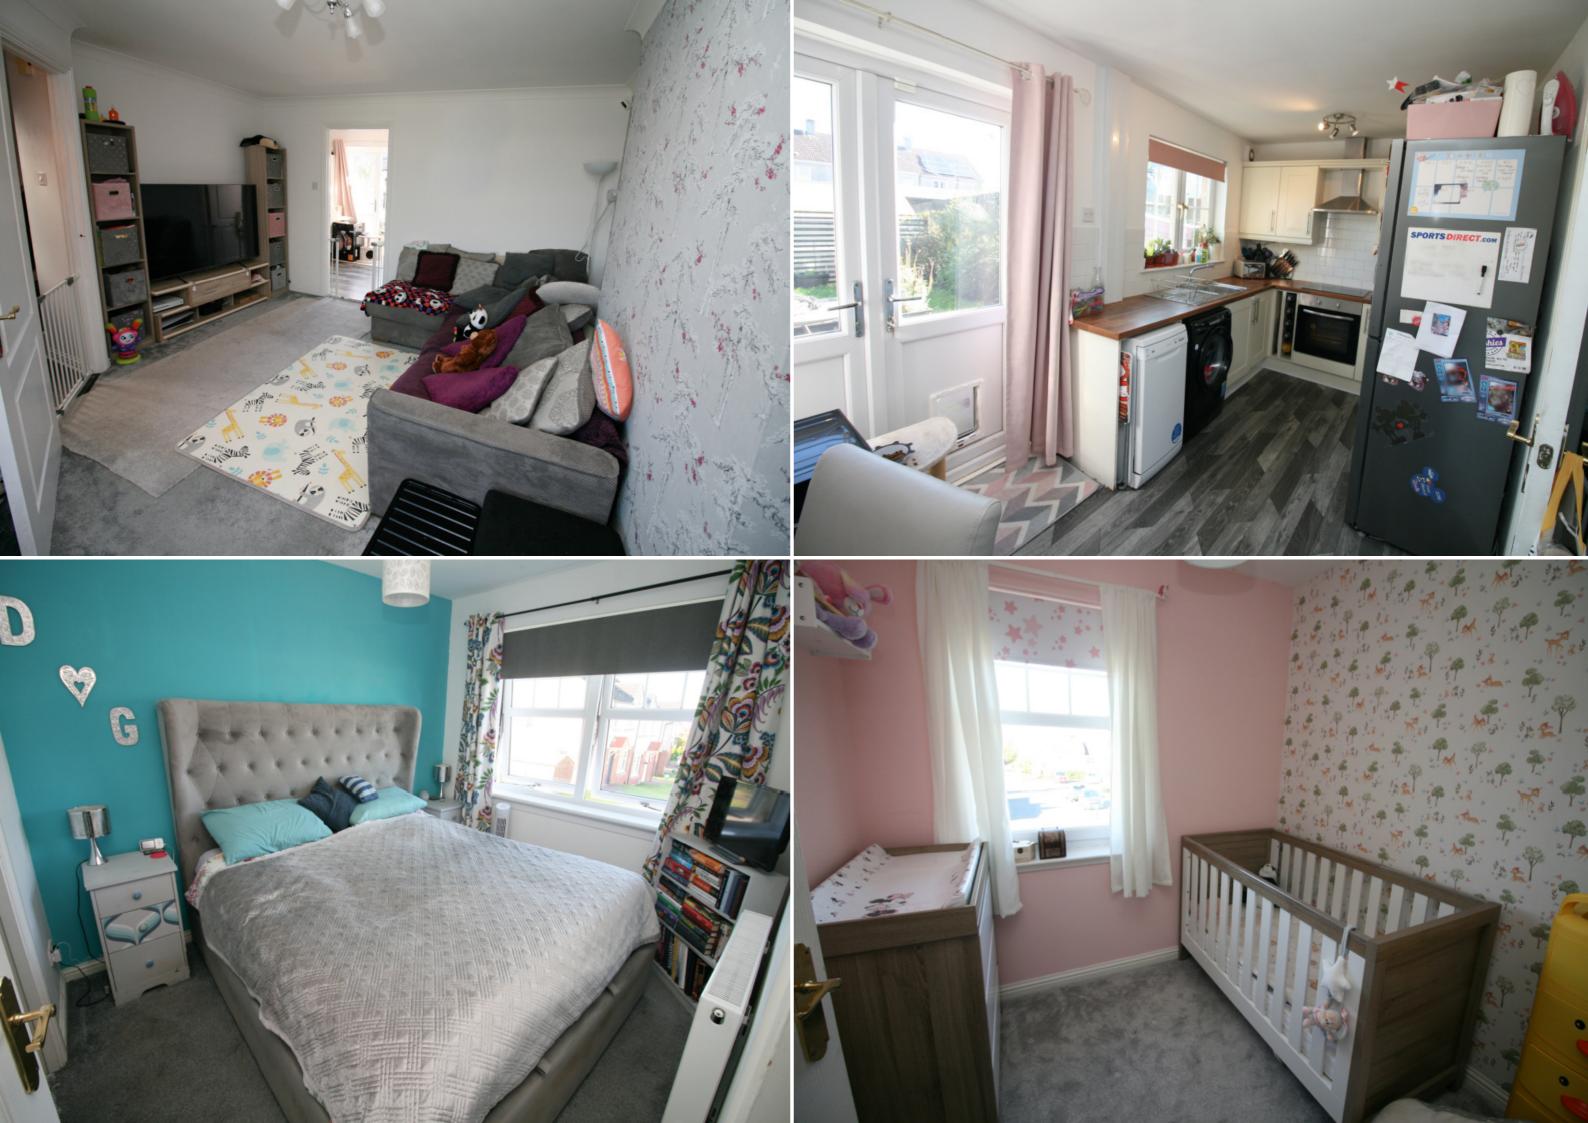

Independent Estates present to the market this well presented semi detached villa situated in the quiet village of Salsburgh. Local amenities include bus and train links, shopping and schools. Easy access to the M8 provides travel links throughout central Scotland and easy commuting between Glasgow and Edinburgh.

The accommodation is arranged over two levels comprising: Entrance to property via front facing UPVC door with glass insert giving access to entrance hallway with laminated flooring and side facing window formation. The hallway gives access to lounge, cloakroom wc and carpeted staircase. Spacious front facing lounge with fitted carpet. Rear facing dining kitchen comprising range of base and wall mounted units, ample work surfaces, fitted storage cupboard, electric oven, hob, extractor, partially tiled walls and laminated flooring. The dining kitchen gives access to rear garden. Side facing cloakroom wc comprising low flush wc, wash hand basin, partially tiled walls and laminated flooring.

Side facing carpeted upper landing with decorative timber balustrade gives access to three bedrooms with master en suite, family bathroom and loft hatch. Master bedroom is front facing with fitted wardrobes and carpet. En suite comprising low flush wc, wash hand basin, shower cubicle, partially tiled walls and tiled flooring. Bedroom two is rear facing with fitted mirrored wardrobes and carpet. Bedroom three is front facing with fitted carpet. Recently installed family bathroom comprising low flush wc, wash hand basin with vanity, bath, shower (over bath), fully tiled walls and tiled flooring. The property boasts full double glazing and oil fired central heating throughout. Front garden is mainly laid to lawn with large