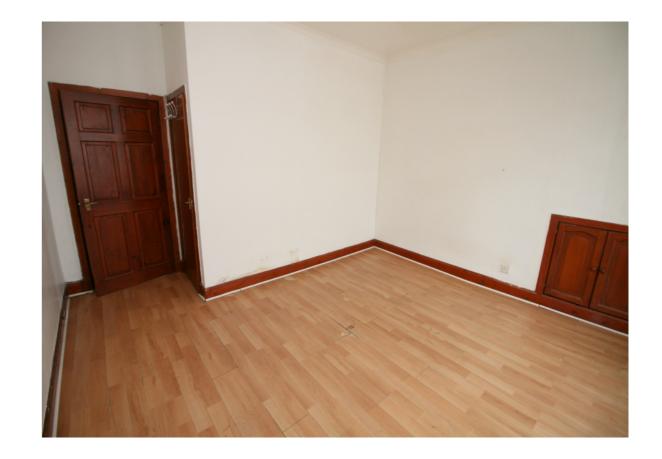

Generous front facing double bedroom with bay style window, fitted storage and laminated flooring. Bathroom comprising three piece suite including low flush w/c, wash hand basin, bath, shower (over bath), partially tiled walls and vinyl flooring.