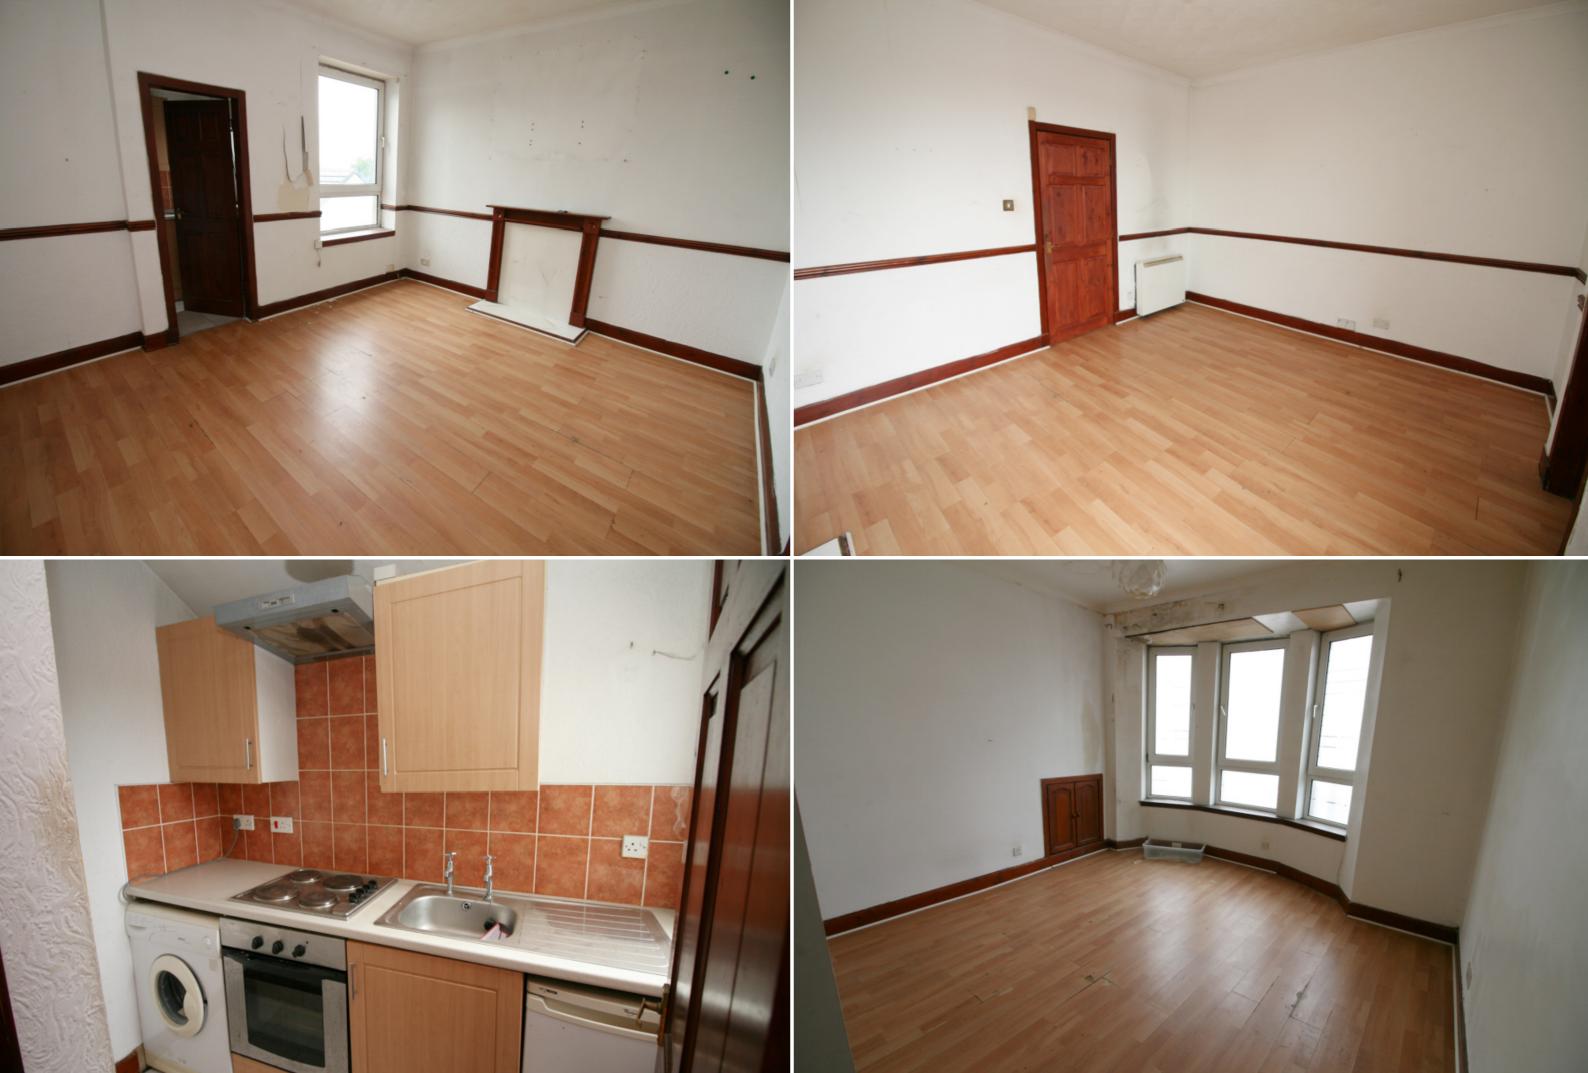

### Rooms

**Entrance Hallway** 3.62m x 1.10m Lounge 4.37m x 3.75m Kitchen 2.36m x 1.35m Bedroom 4.29m x 3.96m

Situated within Wishaw Town Centre giving ideal access to all amenities and transport links including rail station. M8 and M74 motorway networks are also only a short drive away.

Independent Estates welcome this opportunity for buy to let/first time buyer, to purchase this centrally located top floor flat. Entrance to property via security entrance. Entrance to flat via solid wooden door leading to entrance hallway. Entrance hallway with laminated flooring leads to all compartments including storage cupboard. Spacious rear facing lounge laminated flooring. Lounge gives access to side facing fitted kitchen comprising range of base and wall mounted units, ample work surfaces, partially tiled walls and laminated flooring.

Generous front facing double bedroom with bay style window, fitted storage and laminated flooring. Bathroom comprising three piece suite including low flush w/c, wash hand basin, bath, shower (over bath), partially tiled walls and vinyl flooring.