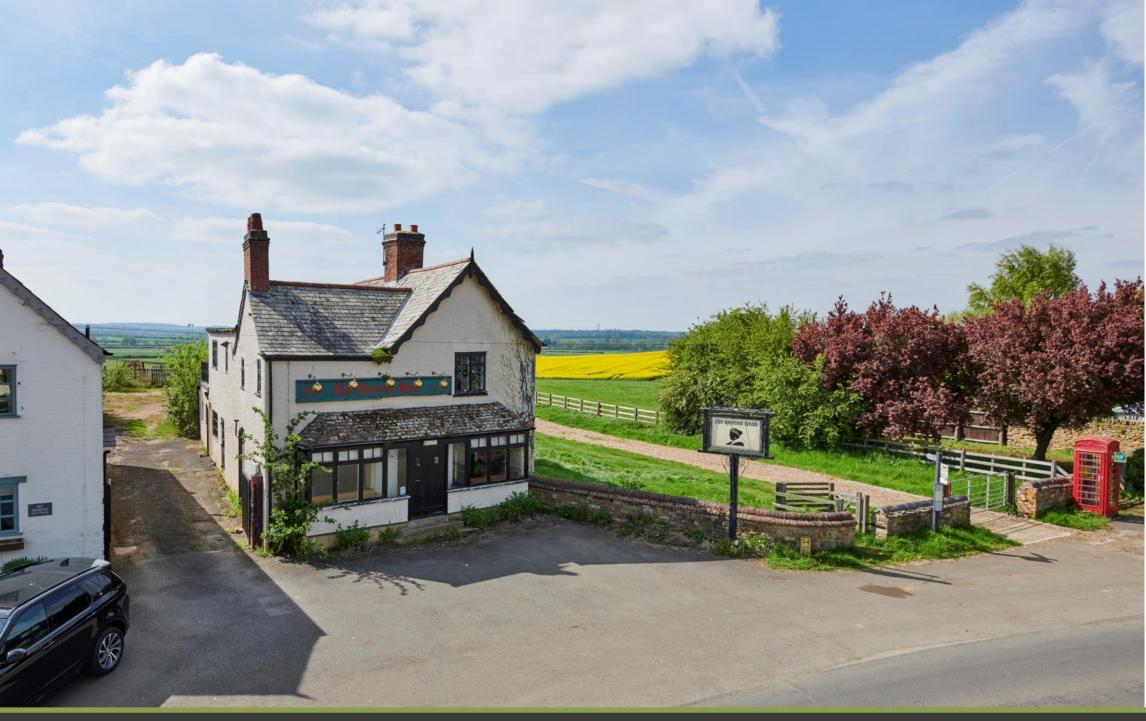

QUEENS HEAD PUBLIC HOUSE | SUTTON BASSETT

## QUEENS HEAD PUBLIC HOUSE, MAIN STREET, SUTTON BASSETT. LE16 8HP

An exciting opportunity to purchase a former public house, in the heart of this Northamptonshire village, neighbouring the delightful town of Market Harborough.

The site has planning permission granted for demolition of existing public house. (NK/2022/0700) and to erect a SIX BEDROOM property approximately 3,200 square feet within the former carpark area which boasts sensational open views to the horizon.