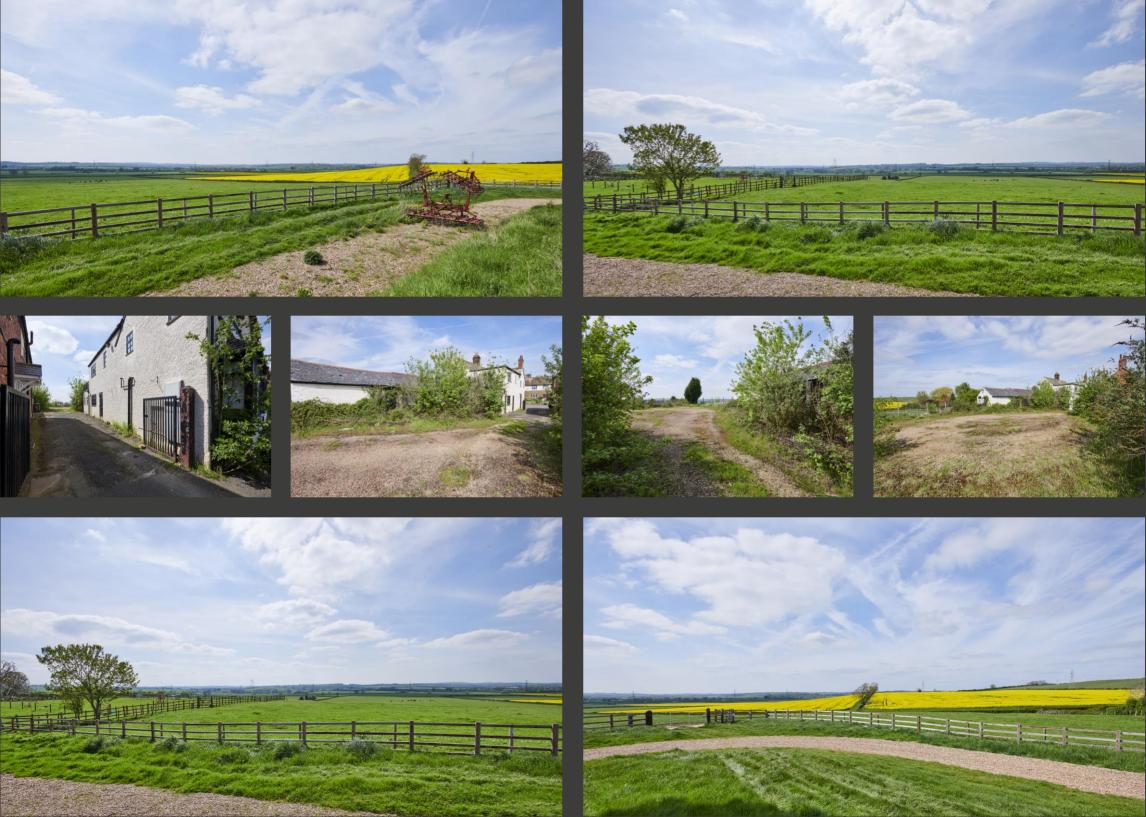

The site has planning permission granted for demolition of existing public house. (NK/2022/0700) and to erect a SIX BEDROOM property approximately 3,200 square feet within the former carpark area which boasts sensational open views to the horizon.