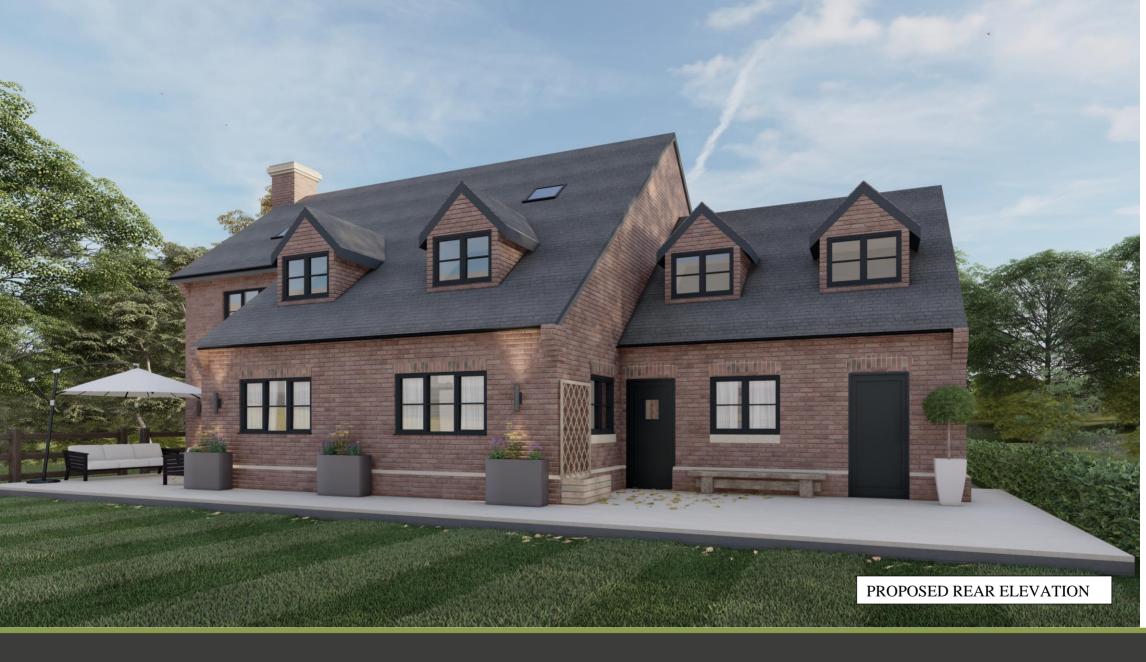

The site has planning permission granted for demolition of existing public house. (NK/2022/0700) and to erect a SIX BEDROOM property approximately 3,200 square feet within the former carpark area which boasts sensational open views to the horizon.