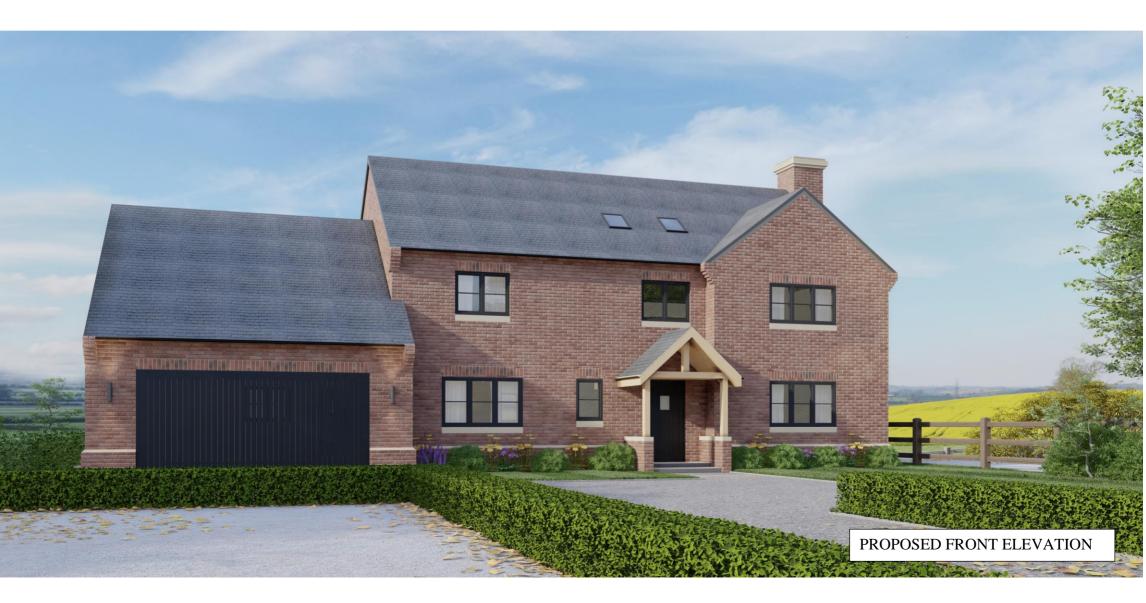

The site has planning permission granted for demolition of existing public house. (NK/2022/0700) and to erect a SIX BEDROOM property approximately 3,200 square feet within the former carpark area which boasts sensational open views to the horizon.