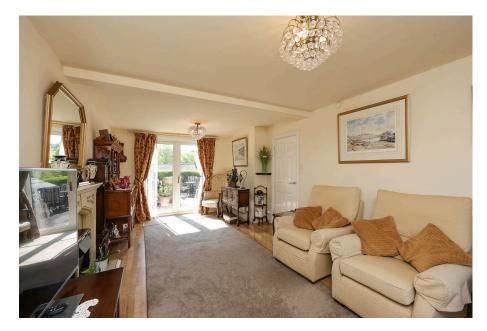

The ground floor features a GENEROUS living room, perfect for relaxing or entertaining, and a good-sized DINING KITCHEN offering ample cupboard space and work surfaces. The property also benefits from a MODERN ground floor shower room, adding to the home's flexibility and convenience.

Porch - 2.06m x 1.68m (6'9" x 5'6") At widest points

Entrance Hall - 1.73m x 0.99m (5'8" x 3'3") At widest points

Guest WC - 1.7m x 1.04m (5'7" x 3'5")

Living Room - 7.16m x 3.38m (23'6" x 11'1") At widest points