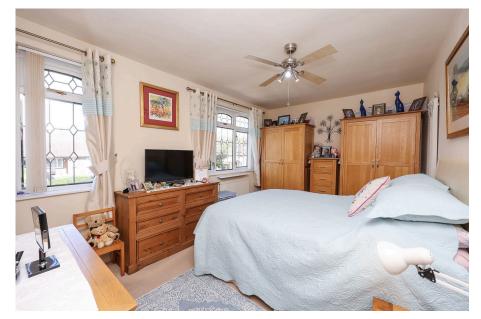

Upstairs, you'll find three well-proportioned bedrooms, each offering comfortable living space, along with a FURTHER shower room.

To the rear, a private garden provides a secure and PEACEFUL outdoor space, with a decked area, ideal for entertaining.

Bedroom Two - 3.45m x 3.05m (11'4" x 10'0") Plus wardrobes

Bedroom Three - 3.99m x 3.1m (13'1" x 10'2")

**Shower Room** - 1.75m x 1.65m (5'9" x 5'5")

- THREE WELL
  PROPORTIONED BEDROOMS
- GOOD SIZE KITCHEN
- WELL MAINTAINED REAR GARDEN