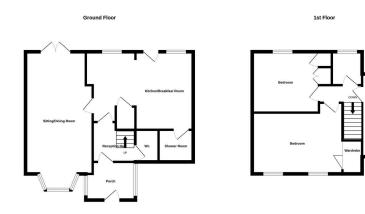

Porch - 2.06m x 1.68m (6'9" x 5'6") At widest points

Entrance Hall - 1.73m x 0.99m (5'8" x 3'3") At widest points

Guest WC - 1.7m x 1.04m (5'7" x 3'5")

Living Room - 7.16m x 3.38m (23'6" x 11'1") At widest points

Kitchen - 5.33m x 4.39m (17'6" x 14'5") At widest points

Shower Room - 1.45m x 1.02m (4'9" x 3'4")

Storage

First Floor Landing - 1.91m x 0.79m (6'3" x 2'7")

Bedroom One - 4.57m x 2.95m (15'0" x 9'8") Plus wardrobes

Bedroom Two - 3.45m x 3.05m (11'4" x 10'0") Plus wardrobes

Bedroom Three - 3.99m x 3.1m (13'1" x 10'2")

**Shower Room** - 1.75m x 1.65m (5'9" x 5'5")

- THREE WELL
  PROPORTIONED BEDROOMS
- GOOD SIZE KITCHEN
- WELL MAINTAINED REAR GARDEN