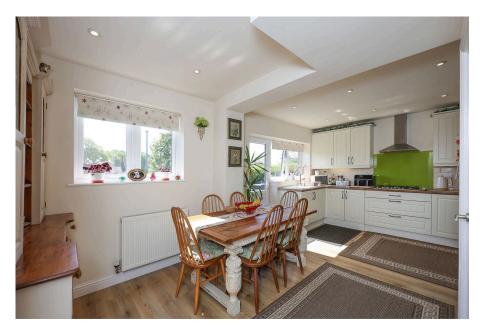

The ground floor features a GENEROUS living room, perfect for relaxing or entertaining, and a good-sized DINING KITCHEN offering ample cupboard space and work surfaces. The property also benefits from a MODERN ground floor shower room, adding to the home's flexibility and convenience.

Kitchen - 5.33m x 4.39m (17'6" x 14'5") At widest points

Shower Room - 1.45m x 1.02m (4'9" x 3'4")

Storage

First Floor Landing - 1.91m x 0.79m (6'3" x 2'7")

Bedroom One - 4.57m x 2.95m (15'0" x 9'8") Plus wardrobes