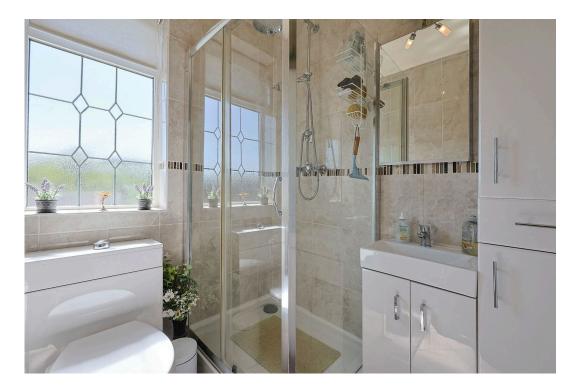

The ground floor features a GENEROUS living room, perfect for relaxing or entertaining, and a good-sized DINING KITCHEN offering ample cupboard space and work surfaces. The property also benefits from a MODERN ground floor shower room, adding to the home's flexibility and convenience.

Upstairs, you'll find three well-proportioned bedrooms, each offering comfortable living space, along with a FURTHER shower room.

To the rear, a private garden provides a secure and PEACEFUL outdoor space, with a decked area, ideal for entertaining.

Kitchen - 5.33m x 4.39m (17'6" x 14'5") At widest points

Shower Room - 1.45m x 1.02m (4'9" x 3'4")

Storage

First Floor Landing - 1.91m x 0.79m (6'3" x 2'7")

Bedroom One - 4.57m x 2.95m (15'0" x 9'8") Plus wardrobes

Bedroom Two - 3.45m x 3.05m (11'4" x 10'0") Plus wardrobes

Bedroom Three - 3.99m x 3.1m (13'1" x 10'2")

**Shower Room** - 1.75m x 1.65m (5'9" x 5'5")

- THREE WELL
  PROPORTIONED BEDROOMS
- GOOD SIZE KITCHEN
- WELL MAINTAINED REAR GARDEN