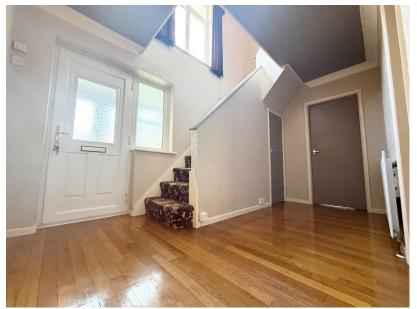

Entrance Hall - 4.01m x 1.45m (13'2" x 4'9") At widest points

Understairs Storage - 1.63m x 0.79m (5'4" x 2'7") At widest points

Kitchen - 3.48m x 2.84m (11'5" x 9'4")

**Utility Room** - 3.48m x 2.84m (11'5" x 9'4")