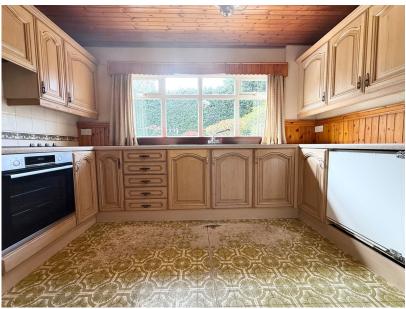

Entrance Hall - 4.01m x 1.45m (13'2" x 4'9") At widest points

Understairs Storage - 1.63m x 0.79m (5'4" x 2'7") At widest points

Kitchen - 3.48m x 2.84m (11'5" x 9'4")

**Utility Room** - 3.48m x 2.84m (11'5" x 9'4")