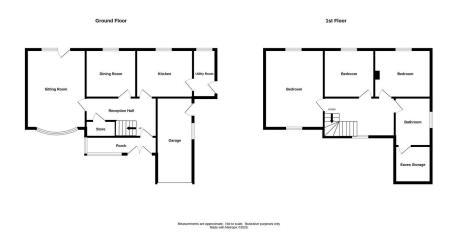

Tenure: Freehold. Construction: Standard. Services: All mains. Broadband/Mobile coverage: Visit: checker.ofcom.org.uk/en-gb/broadband-coverage. Council Tax Band F. EPC C.

Porch - 3.71m x 1.17m (12'2" x 3'10")

Entrance Hall - 4.01m x 1.45m (13'2" x 4'9") At widest points

Understairs Storage - 1.63m x 0.79m (5'4" x 2'7") At widest points

Kitchen - 3.48m x 2.84m (11'5" x 9'4")

**Utility Room** - 3.48m x 2.84m (11'5" x 9'4")

**Dining Room** - 2.97m x 2.87m (9'9" x 9'5")

Living Room - 5.03m x 3.58m (16'6" x 11'9") At widest points

First Floor Landing - 4.01m x 2.36m (13'2" x 7'9") At widest points

**Bedroom One** - 4.8m x 3.58m (15'9" x 11'9")

**Bedroom Two** - 3.53m x 2.87m (11'7" x 9'5")

Bedroom Three - 2.97m x 2.87m (9'9" x 9'5")

Bathroom - 2.95m x 2.51m (9'8" x 8'3") At widest points

Garage - 5.33m x 2.57m (17'6" x 8'5")

- NO UPWARD CHAIN
- THREE BEDROOMS
- DETACHED PROPERTY
- PRIME LOCATION
- PEACEFUL SETTING
- TWO RECEPTION ROOMS
- MATURE REAR GARDEN
- LOTS OF POTENTIAL
- PRESTIGIOUS ADDRESS