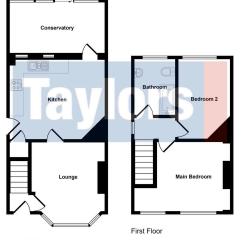

Tenure: Freehold. Construction: Standard. Services: All mains. Broadband/ Mobile coverage: Visit: checker.ofcom.org.uk/en-gb/broadband-coverage. Council Tax Band B. EPC D.

Entrance Hall - 0.99m x 0.91m (3'3" x 3'0")

Living Room - 3.76m x 3.12m (12'4" x 10'3") At widest points

Kitchen - 4.29m x 3.56m (14'1" x 11'8") At widest points

Dining Room/Play Room - 4.47m x 2.44m (14'8" x 8'0")

First Floor Landing - 1.85m x 1.19m (6'1" x 3'11") At widest points

Bedroom One - 4.27m x 3.12m (14'0" x 10'3") At widest points

Bedroom Two - 3.58m x 2.31m (11'9" x 7'7" At widest points

Bathroom - 2.51m x 1.83m (8'3" x 6'0") At widest points

- BEAUTIFULLY PRESENTED
  TWO BEDROOMS
- IDEAL LOCATION
  MODERN KITCHEN
- USEFUL PLAYROOM/DINING FANTASTIC GARDEN ROOM

Ground Floor

MISREPRESENTATION ACT 1967: These particulars do not constitute any part of an offer or a contract. Whilst every care is taken to ensure accuracy, no responsibility for errors or middescription is accepted. Any intending purchaser must satisfy themselves by inspection or otherwise as to the correctness of each legal issues that may affect this property. As the seller's estate agents, we are not surveyors or content on the property's condition or asympticina is accepted. Any intending purchaser must satisfy themselves by inspection or otherwise as to the correctness of each legal issues that may affect this property unless on the property. As the seller's estate agents, we are not surveyors or content on the property's condition or surveyors or content on the property is condition or asympticina property unders. Interested parties should employ professionals to make such enquiries before making transactional decisions. EPC can be supplied free of charge. **CONSUMER PROTECTION ACTION RECULATIONS (2009)**: These particulars have been prepared with care and approved by the vendors (where possible) but are intended as a guide only, with measurements being approximate and usually the maximum size, which may include alcoves, recesses or otherwise as described, and you must NOT rely on them for any other purpose. The appearance of an item in any photograph does not mean that it forms part of the rother their purpose. **FIXTURES AND FITTINGS:** Only those items specifically mentioned in these asles particulars are included in the sale price. **Taylors have NOT tested any appratus**, aquipment, fixture or fitting and cannot verify they are in working order or fit for their purpose. **PLIONER PROTECTION REGULATIONS:** Any reference to the property being extended, altered or converted in any way does not linfer that planning permission or building regulations have been granted or applied for, nor do Taylors accept any responsibility for such not having been obtained. **FIVOR FIVAR**. The application is accepted any oparaticulars hav