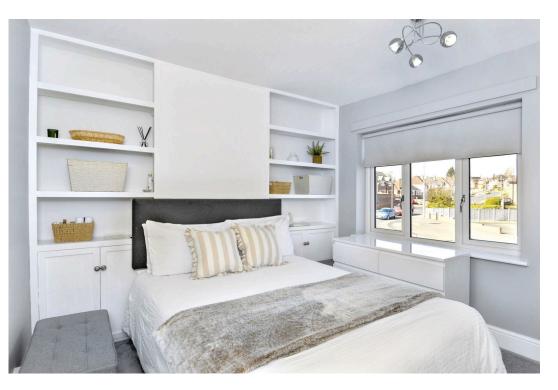

Upon entering, you are greeted by a welcoming entrance hall that leads into a STUNNING living room. The good size MODERN kitchen is ideal for cooking and hosting, while the versatile playroom/dining room offers additional living space that can be used for various purposes. Upstairs, you'll find two well proportioned bedrooms, each filled with natural light. The house bathroom is STYLISH and well-appointed, adding to the convenience of the home.

Bedroom One - 4.27m x 3.12m (14'0" x 10'3") At widest points

Bedroom Two - 3.58m x 2.31m (11'9" x 7'7" At widest points

Bathroom - 2.51m x 1.83m (8'3" x 6'0") At widest points

- BEAUTIFULLY PRESENTED
  TWO BEDROOMS
- IDEAL LOCATION
  MODERN KITCHEN
- USEFUL PLAYROOM/DINING FANTASTIC GARDEN ROOM