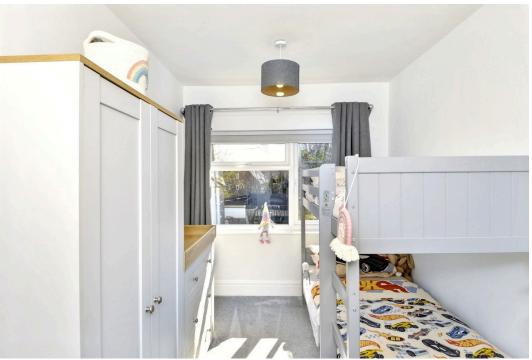

Upon entering, you are greeted by a welcoming entrance hall that leads into a STUNNING living room. The good size MODERN kitchen is ideal for cooking and hosting, while the versatile playroom/dining room offers additional living space that can be used for various purposes. Upstairs, you'll find two well proportioned bedrooms, each filled with natural light. The house bathroom is STYLISH and well-appointed, adding to the convenience of the home.

Bedroom One - 4.27m x 3.12m (14'0" x 10'3") At widest points

Bedroom Two - 3.58m x 2.31m (11'9" x 7'7" At widest points

Bathroom - 2.51m x 1.83m (8'3" x 6'0") At widest points

- BEAUTIFULLY PRESENTED
  TWO BEDROOMS
- IDEAL LOCATION
  MODERN KITCHEN
- USEFUL PLAYROOM/DINING FANTASTIC GARDEN ROOM