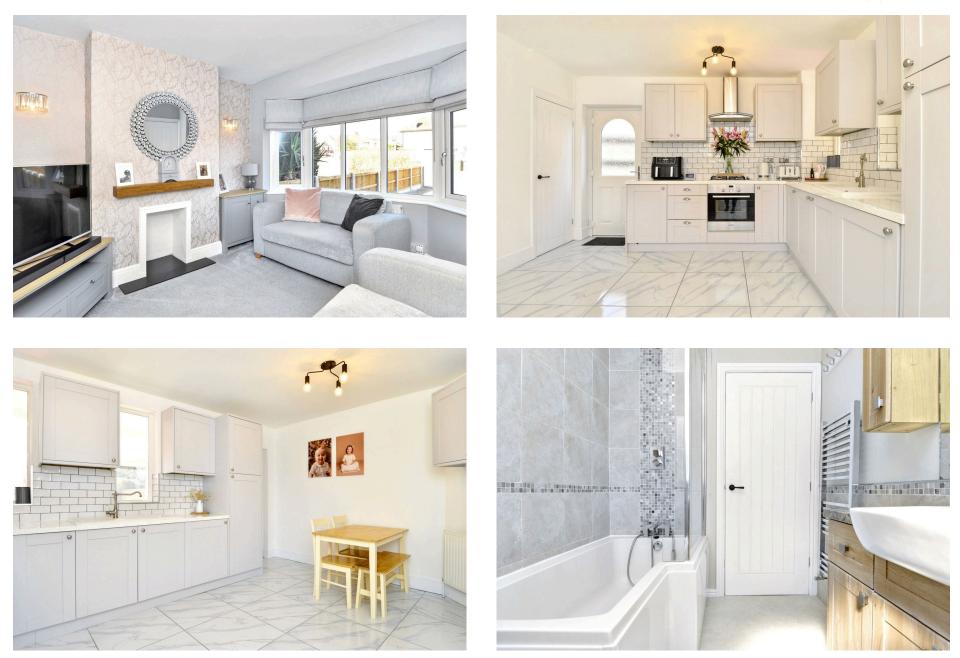

Upon entering, you are greeted by a welcoming entrance hall that leads into a STUNNING living room. The good size MODERN kitchen is ideal for cooking and hosting, while the versatile playroom/dining room offers additional living space that can be used for various purposes. Upstairs, you'll find two well proportioned bedrooms, each filled with natural light. The house bathroom is STYLISH and well-appointed, adding to the convenience of the home.

Living Room - 3.76m x 3.12m (12'4" x 10'3") At widest points

Kitchen - 4.29m x 3.56m (14'1" x 11'8") At widest points

Dining Room/Play Room - 4.47m x 2.44m (14'8" x 8'0")

First Floor Landing - 1.85m x 1.19m (6'1" x 3'11") At widest points