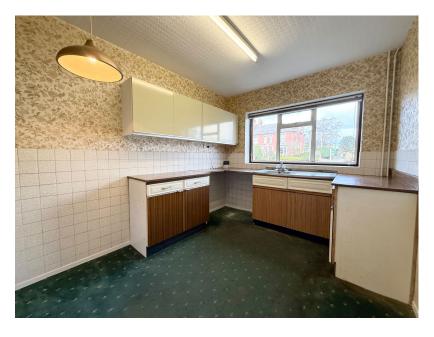

Upon entering, you'll find a welcoming entrance hall leading to kitchen, which offers great potential for modernisation. The generously sized living room provides plenty of space for family relaxation. A convenient guest WC and under-stairs storage offer practicality for everyday living.

Entrance Hall - 4.98m x 1.83m (16'4" x 6'0") At widest points

Kitchen - 3.56m x 2.51m (11'8" x 8'3")

Living Room - 5.23m x 4.47m (17'2" x 14'8") At widest points

Guest Cloakroom - 1.22m x 0.81m (4'0" x 2'8")