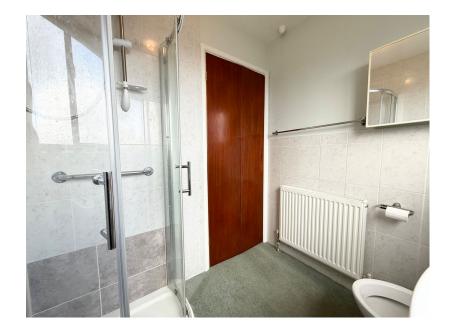

Upstairs, the home features three bedrooms and a shower room, offering a solid foundation for future enhancements. The garden to the rear is mainly laid to lawn, perfect for outdoor activities, while a garage to the side provides additional storage or potential for further development.

Storage Cupboard

Landing - 2.82m x 1.09m (9'3" x 3'7")

Bedroom One - 4.65m x 3.38m (15'3" x 11'1")

Bedroom Two - 3.58m x 2.54m (11'9" x 8'4") At widest point

Bedroom Three - 2.64m x 2.54m (8'8" x 8'4")

Shower Room - 1.91m x 1.65m (6'3" x 5'5")