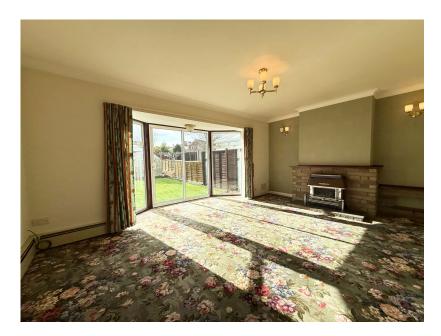

Upon entering, you'll find a welcoming entrance hall leading to kitchen, which offers great potential for modernisation. The generously sized living room provides plenty of space for family relaxation. A convenient guest WC and under-stairs storage offer practicality for everyday living.

Entrance Hall - 4.98m x 1.83m (16'4" x 6'0") At widest points

Kitchen - 3.56m x 2.51m (11'8" x 8'3")

Living Room - 5.23m x 4.47m (17'2" x 14'8") At widest points

Guest Cloakroom - 1.22m x 0.81m (4'0" x 2'8")