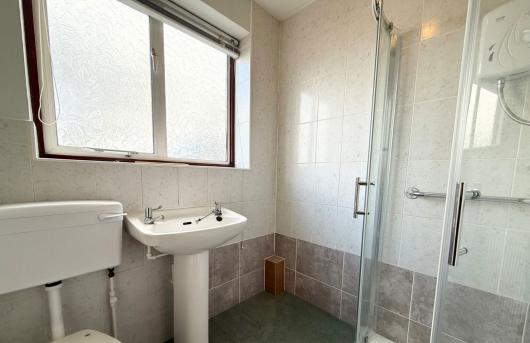

Upstairs, the home features three bedrooms and a shower room, offering a solid foundation for future enhancements. The garden to the rear is mainly laid to lawn, perfect for outdoor activities, while a garage to the side provides additional storage or potential for further development.

Storage Cupboard

Landing - 2.82m x 1.09m (9'3" x 3'7")

Bedroom One - 4.65m x 3.38m (15'3" x 11'1")

Bedroom Two - 3.58m x 2.54m (11'9" x 8'4") At widest point

Bedroom Three - 2.64m x 2.54m (8'8" x 8'4")

Shower Room - 1.91m x 1.65m (6'3" x 5'5")