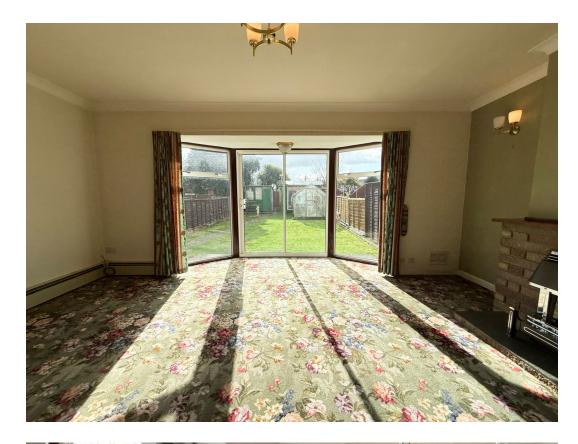

Upon entering, you'll find a welcoming entrance hall leading to kitchen, which offers great potential for modernisation. The generously sized living room provides plenty of space for family relaxation. A convenient guest WC and under-stairs storage offer practicality for everyday living.

Entrance Hall - 4.98m x 1.83m (16'4" x 6'0") At widest points

Kitchen - 3.56m x 2.51m (11'8" x 8'3")

Living Room - 5.23m x 4.47m (17'2" x 14'8") At widest points

Guest Cloakroom - 1.22m x 0.81m (4'0" x 2'8")