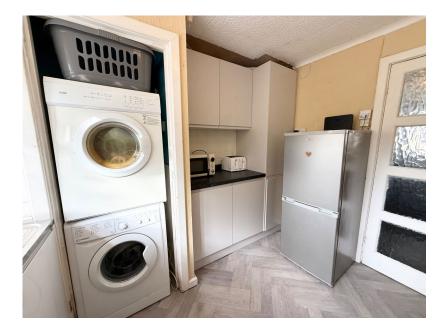

The flat boasts a generously sized bedroom, perfect for comfortable living, along with a well-proportioned living room providing an ideal space for relaxation and entertainment. The kitchen offers a functional and practical space for cooking and everyday use.

Entrance Hall - 2.13m x 0.94m (7'0" x 3'1") At widest points

**Kitchen** - 2.97m x 2.77m (9'9" x 9'1")

**Living Room** - 4.57m x 3.51m (15'0" x 11'6")

Bedroom - 3.51m x 3.45m (11'6" x 11'4")

**Shower Room** - 1.96m x 1.88m (6'5" x 6'2")