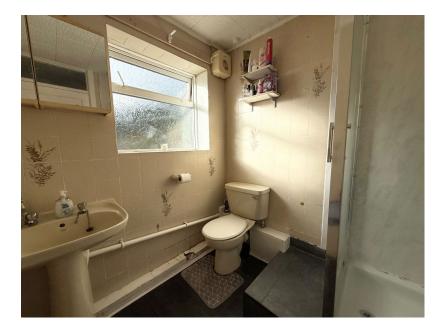

Entrance Hall - 2.13m x 0.94m (7'0" x 3'1") At widest points

**Kitchen** - 2.97m x 2.77m (9'9" x 9'1")

**Living Room** - 4.57m x 3.51m (15'0" x 11'6")

Bedroom - 3.51m x 3.45m (11'6" x 11'4")

**Shower Room** - 1.96m x 1.88m (6'5" x 6'2")