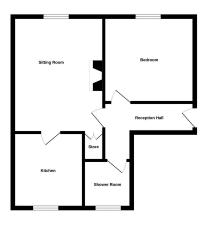

Entrance Hall - 2.13m x 0.94m (7'0" x 3'1") At widest points

**Kitchen** - 2.97m x 2.77m (9'9" x 9'1")

**Living Room** - 4.57m x 3.51m (15'0" x 11'6")

Bedroom - 3.51m x 3.45m (11'6" x 11'4")

**Shower Room** - 1.96m x 1.88m (6'5" x 6'2")

GROUND FLOOR

- GOOD SIZE BEDROOM
- COMMUNAL GARDENS
- POPULAR AREA OF NORTON
- IDEAL FOR FIRST TIME BUYERS OR INVESTORS

summers are approximate. Not to scale. Blustrative purposes only Made with Metropix C2025