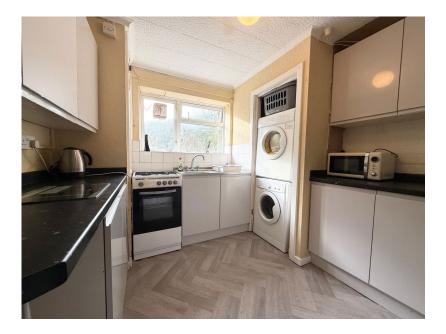

The flat boasts a generously sized bedroom, perfect for comfortable living, along with a well-proportioned living room providing an ideal space for relaxation and entertainment. The kitchen offers a functional and practical space for cooking and everyday use.

Entrance Hall - 2.13m x 0.94m (7'0" x 3'1") At widest points

**Kitchen** - 2.97m x 2.77m (9'9" x 9'1")

**Living Room** - 4.57m x 3.51m (15'0" x 11'6")

Bedroom - 3.51m x 3.45m (11'6" x 11'4")

**Shower Room** - 1.96m x 1.88m (6'5" x 6'2")