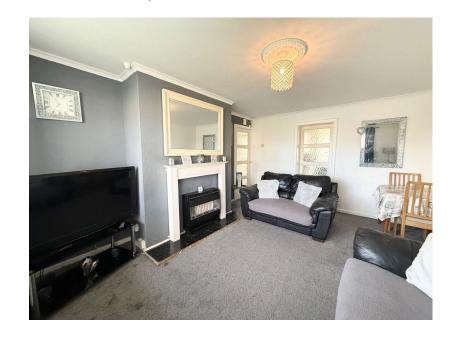

The flat boasts a generously sized bedroom, perfect for comfortable living, along with a well-proportioned living room providing an ideal space for relaxation and entertainment. The kitchen offers a functional and practical space for cooking and everyday use.

Entrance Hall - 2.13m x 0.94m (7'0" x 3'1") At widest points

**Kitchen** - 2.97m x 2.77m (9'9" x 9'1")

**Living Room** - 4.57m x 3.51m (15'0" x 11'6")

Bedroom - 3.51m x 3.45m (11'6" x 11'4")

**Shower Room** - 1.96m x 1.88m (6'5" x 6'2")