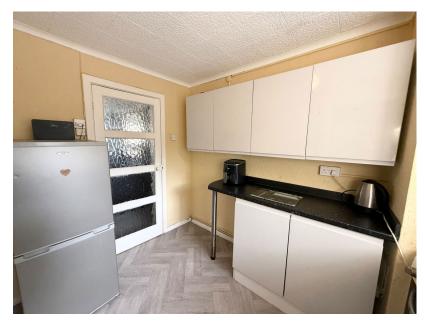

The flat boasts a generously sized bedroom, perfect for comfortable living, along with a well-proportioned living room providing an ideal space for relaxation and entertainment. The kitchen offers a functional and practical space for cooking and everyday use.

Entrance Hall - 2.13m x 0.94m (7'0" x 3'1") At widest points

**Kitchen** - 2.97m x 2.77m (9'9" x 9'1")

**Living Room** - 4.57m x 3.51m (15'0" x 11'6")

Bedroom - 3.51m x 3.45m (11'6" x 11'4")

**Shower Room** - 1.96m x 1.88m (6'5" x 6'2")