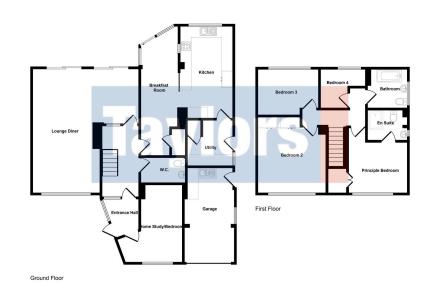

## Ferndale Park, Pedmore, Stourbridge DY9 0RB

Guide Price £615,000

- BEAUTIFULLY PRESENTED AND THOUGHTFULLY IMPROVED
- FEATURE OPEN PLAN KITCHEN TO A GENEROUS BREAKFAST ROOM
- AN IDEAL FAMILY HOME WITH VERSATILE LIVING SPACE
- FOUR BEDROOMS (MASTER WITH ENSUITE)
- GUESTS CLOAKROOM PLUS
  HOME OFFICE/OCCASIONAL UTILITY ROOM
   ROOM
- LOVELY LARGE REAR GARDEN WITH WESTERLY ASPECT
- A PRIME RESIDENTIAL ADDRESS WITH GREAT
  - SCHOOLS NEAR

This BEAUTIFULLY PRESENTED AND THOUGHTFULLY IMPROVED FOUR-BEDROOM DETACHED FAMILY HOME is situated in a quiet residential address. This home boasts immaculate décor and well-manicured gardens, reflecting the high standard to which it has been cared for.