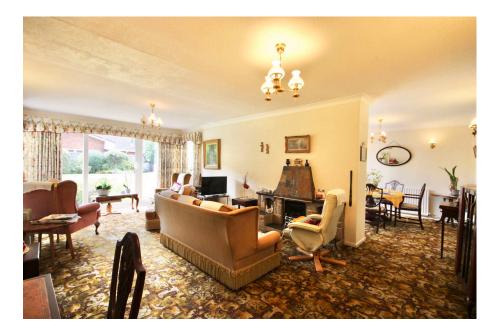

ENTRANCE HALLWAY - 12' 5" x 7' 5" (3.78m x 2.26m)

GUEST W/C - 5' 2" x 4' 3" (1.57m x 1.29m)

LOUNGE - 22' 9" x 13' 0" (6.93m x 3.96m)

DINING ROOM - 10' 5" x 9' 9" (3.17m x 2.97m)

BREAKFAST KITCHEN - 18' 8" x 13' 6" (5.69m x 4.11m)