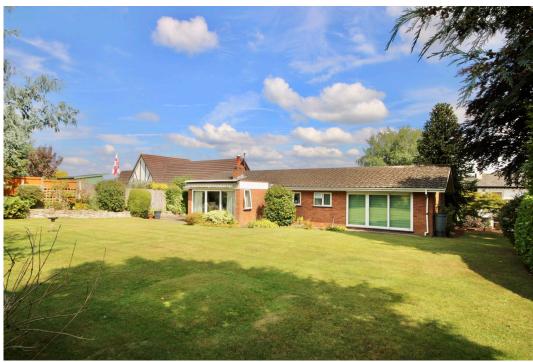

**Taylors** 

Welcome to 'Sandwood' - A SUMPTUOUS and TRULY DECEPTIVE SINGLELEVEL DETACHED RESIDENCE fit for ANY DISCERNING PURCHASER/ FAMILY. BOASTING an OPULENT and MOST MAGNIFICENT CORNER PLOT POSITION within this HIGHLY ADMIRED and SOUGHT-AFTER ADDRESS in WOLLASTON, not far from WOLLASTON VILLAGE. This DECEPTIVELY SPACIOUS and WELL PLANNED FOUR BEDROOM DETACHED BUNGALOW has had only ONE OWNER since it's construction. With GAS CENTRAL HEATING and DOUBLE GLAZING, the accommodation, whilst requiring elements of modernisation, comprises in brief; entrance hallway with guest w/c off, lounge, dining room, breakfast kitchen, four bedrooms (one with en-suite) and bathroom. To the front aspect there is a TARMAC DRIVEWAY, IMMACULATE FRONT and SIDE LAWNS with MATURE TREES and an INTEGRAL DOUBLE. GARAGE. To the rear SUNNY ASPECT, there are PRIVATE GARDENS which claim host to a plethora of mature shrubs, trees and plants together with LUSH LAWNS and various PATIO AREAS. Tenure: Freehold. Construction: Standard. Services: All mains services connected. Broadband/Mobile coverage: Visit: checker.ofcom.org.uk/en-gb/broadband-coverage. Flood Risk: Very Low. Council Tax Band G. EPC D.