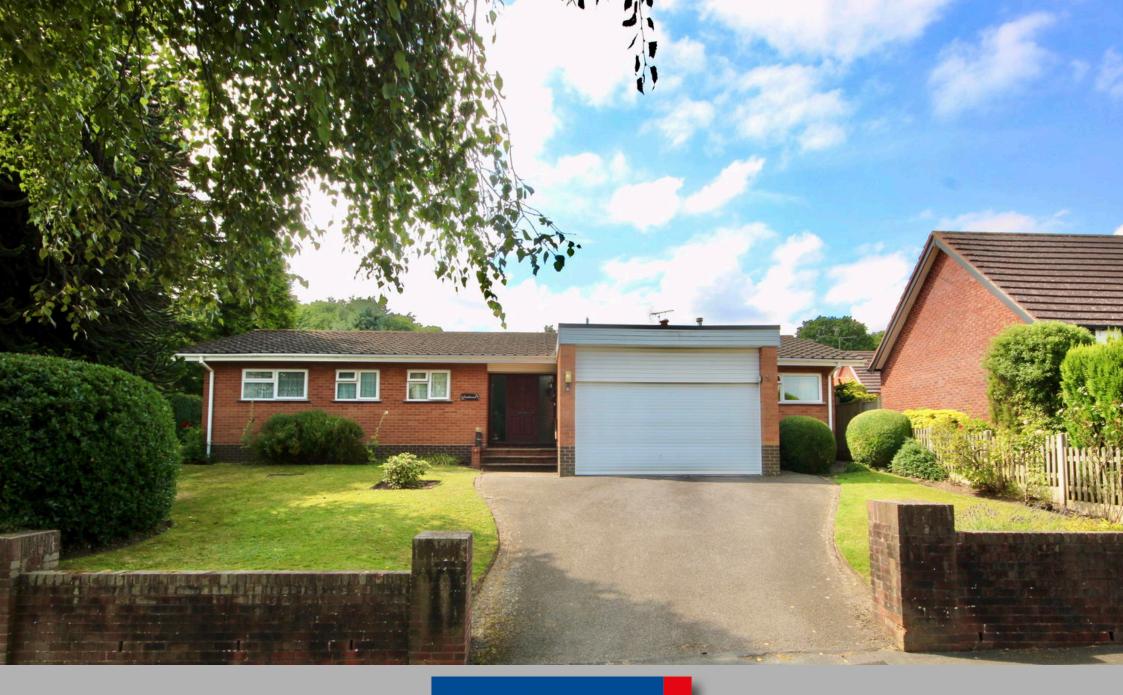

**Taylors** 

Welcome to 'Sandwood' - A SUMPTUOUS and TRULY DECEPTIVE SINGLELEVEL DETACHED RESIDENCE fit for ANY DISCERNING PURCHASER/ FAMILY. BOASTING an OPULENT and MOST MAGNIFICENT CORNER PLOT POSITION within this HIGHLY ADMIRED and SOUGHT-AFTER ADDRESS in WOLLASTON, not far from WOLLASTON VILLAGE. This DECEPTIVELY SPACIOUS and WELL PLANNED FOUR BEDROOM DETACHED BUNGALOW has had only ONE OWNER since it's construction. With GAS CENTRAL HEATING and DOUBLE GLAZING, the accommodation, whilst requiring elements of modernisation, comprises in brief; entrance hallway with guest w/c off, lounge, dining room, breakfast kitchen, four bedrooms (one with en-suite) and bathroom. To the front aspect there is a TARMAC DRIVEWAY, IMMACULATE FRONT and SIDE LAWNS with MATURE TREES and an INTEGRAL DOUBLE. GARAGE. To the rear SUNNY ASPECT, there are PRIVATE GARDENS which claim host to a plethora of mature shrubs, trees and plants together with LUSH LAWNS and various PATIO AREAS. Tenure: Freehold. Construction: Standard. Services: All mains services connected. Broadband/Mobile coverage: Visit: checker.ofcom.org.uk/en-gb/broadband-coverage. Flood Risk: Very Low. Council Tax Band G. EPC D.