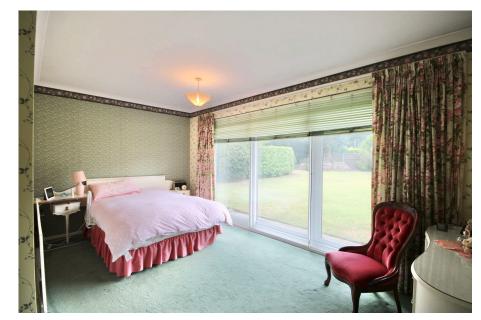

BEDROOM THREE/STUDY - 10' 6" x 7' 6" (3.20m x 2.28m)

INTERNAL HALLWAY - 9' 9" x 7' 4" (2.97m x 2.23m)

BEDROOM ONE - 21' 5" x 10' 5" (6.52m x 3.17m)

BEDROOM ONE ENSUITE - 7' 4" x 5' 2" (2.23m x 1.57m)

BEDROOM TWO - 15' 6" x 9' 4" (4.72m x 2.84m)