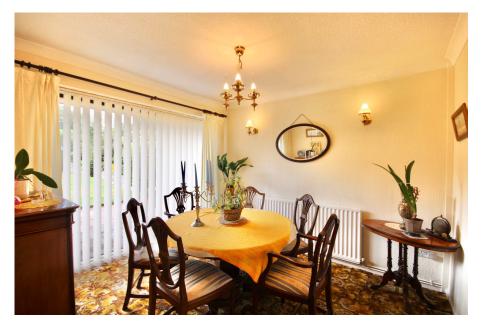

ENTRANCE HALLWAY - 12' 5" x 7' 5" (3.78m x 2.26m)

GUEST W/C - 5' 2" x 4' 3" (1.57m x 1.29m)

LOUNGE - 22' 9" x 13' 0" (6.93m x 3.96m)

DINING ROOM - 10' 5" x 9' 9" (3.17m x 2.97m)

BREAKFAST KITCHEN - 18' 8" x 13' 6" (5.69m x 4.11m)