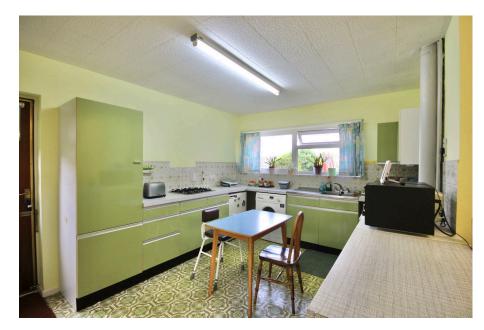

ENTRANCE HALLWAY - 12' 5" x 7' 5" (3.78m x 2.26m)

GUEST W/C - 5' 2" x 4' 3" (1.57m x 1.29m)

LOUNGE - 22' 9" x 13' 0" (6.93m x 3.96m)

DINING ROOM - 10' 5" x 9' 9" (3.17m x 2.97m)

BREAKFAST KITCHEN - 18' 8" x 13' 6" (5.69m x 4.11m)