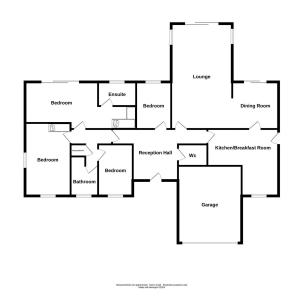

ENTRANCE HALLWAY - 12' 5" x 7' 5" (3.78m x 2.26m)

GUEST W/C - 5' 2" x 4' 3" (1.57m x 1.29m)

LOUNGE - 22' 9" x 13' 0" (6.93m x 3.96m)

DINING ROOM - 10' 5" x 9' 9" (3.17m x 2.97m)

BREAKFAST KITCHEN - 18' 8" x 13' 6" (5.69m x 4.11m)

BEDROOM THREE/STUDY - 10' 6" x 7' 6" (3.20m x 2.28m)

INTERNAL HALLWAY - 9' 9" x 7' 4" (2.97m x 2.23m)

BEDROOM ONE - 21' 5" x 10' 5" (6.52m x 3.17m)

BEDROOM ONE ENSUITE - 7' 4" x 5' 2" (2.23m x 1.57m)

BEDROOM TWO - 15' 6" x 9' 4" (4.72m x 2.84m)

BEDROOM FOUR - 10' 6" x 7' 5" (3.20m x 2.26m)

BATHROOM - 7' 8" x 5' 10" (2.34m x 1.78m)

INTEGRAL DOUBLE GARAGE - 16' 7" x 15' 6" (5.05m x 4.72m)

- DECEPTIVELY SPACIOUS DETACHED BUNGALOW RESIDENCE
- DRIVEWAY & INTEGRAL DOUBLE GARAGE
- IDEAL FOR WOLLASTON VILLAGE
- SUNNY ASPECT PRIVATE REAR MATURE GARDENS WITH LUSH LAWN & AREAS
- GAS CENTRAL HEATING & DOUBLE GLAZING