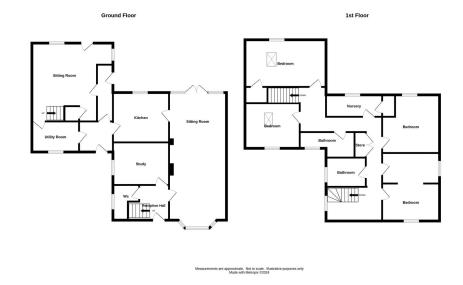

RECEPTION HALL

**GUESTS CLOAKROOM** 

STUDY 12' 0" x 9' 0" (3.65m x 2.74m)

SITTING ROOM WITH DINING AREA 29' 9" x 12' 6" (9.06m x 3.81m) At widest points

KITCHEN 11' 9" x 11' 6" (3.58m x 3.50m) At widest points

REAR HALL 17' 3" x 6' 5" (5.25m x 1.95m) At widest points

UTILITY/SECONDARY KITCHEN 10' 4" x 6' 6" (3.15m x 1.98m)

REAR SITTING ROOM 17' 4" x 14' 0" (5.28m x 4.26m) At widest points

LANDING 19' 0" x 6' 0" (5.79m x 1.83m)Approximate measurements only

BEDROOM ONE (rear) 12' 6" x 11' 4" (3.81m x 3.45m) At widest points

BEDROOM TWO (front, part subdivided) 14' 10" x 12' 6" (4.52m x 3.81m) When measured overall

BATHROOM ONE 8' 8" x 6' 10" (2.64m x 2.08m)

REAR LANDING 16' 9" x 2' 5" (5.10m x 0.74m) At widest points

BEDROOM THREE (rear) 17' 4" x 10' 6" (5.28m x 3.20m) At widest points

BEDROOM FOUR (front) 12' 10" x 6' 10" (3.91m x 2.08m) At widest points

BEDROOM FIVE/NURSERY BEDROOM 12' 0" x 4' 9" (3.65m x 1.45m)

BATHROOM TWO 11' 7" x 5' 6" (3.53m x 1.68m) At widest points

- NO UPWARD CHAIN
- FURTHER POTENTIAL

FIVE BEDROOMS

- GREAT LOCATION NEAR MARY STEVENS PARK
- POPULAR LOCAL SCHOOL NEARBY
- VERSATILE LAYOUT
- GAS CENTRAL HEATING AND DOUBLE GLAZING
- TWO FIRST FLOOR BATHROOMS
- TWO RECEPTION ROOMS PLUS LARGE STUDY