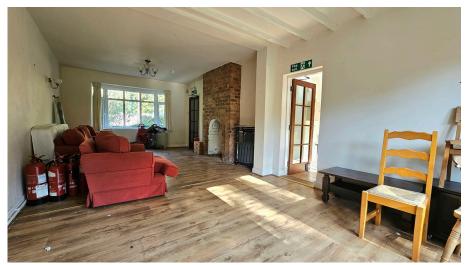

RECEPTION HALL

**GUESTS CLOAKROOM** 

STUDY 12' 0" x 9' 0" (3.65m x 2.74m)

SITTING ROOM WITH DINING AREA 29' 9" x 12' 6" (9.06m x 3.81m) At widest points

KITCHEN 11' 9" x 11' 6" (3.58m x 3.50m) At widest points