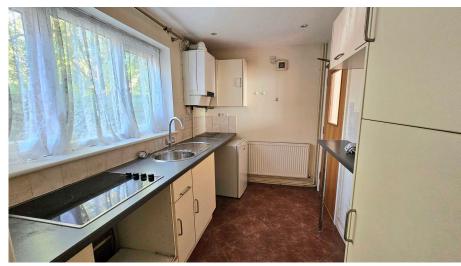

RECEPTION HALL

**GUESTS CLOAKROOM** 

STUDY 12' 0" x 9' 0" (3.65m x 2.74m)

SITTING ROOM WITH DINING AREA 29' 9" x 12' 6" (9.06m x 3.81m) At widest points

KITCHEN 11' 9" x 11' 6" (3.58m x 3.50m) At widest points