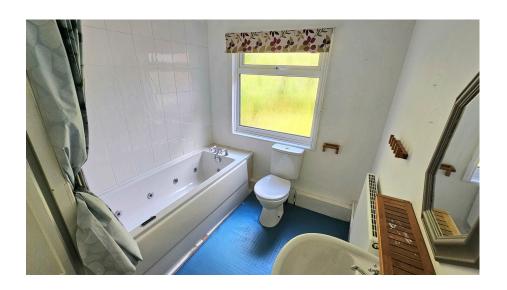

BEDROOM ONE (rear) 12' 6" x 11' 4" (3.81m x 3.45m) At widest points

BEDROOM TWO (front, part subdivided) 14' 10" x 12' 6" (4.52m x 3.81m) When measured overall

BATHROOM ONE 8' 8" x 6' 10" (2.64m x 2.08m)

BATHROOM TWO 11' 7" x 5' 6" (3.53m x 1.68m) At widest points

- NO UPWARD CHAIN
- FURTHER POTENTIAL

FIVE BEDROOMS

- GREAT LOCATION NEAR MARY STEVENS PARK
- POPULAR LOCAL SCHOOL NEARBY
- VERSATILE LAYOUT
- GAS CENTRAL HEATING AND DOUBLE GLAZING
- TWO FIRST FLOOR BATHROOMS
- TWO RECEPTION ROOMS PLUS LARGE STUDY