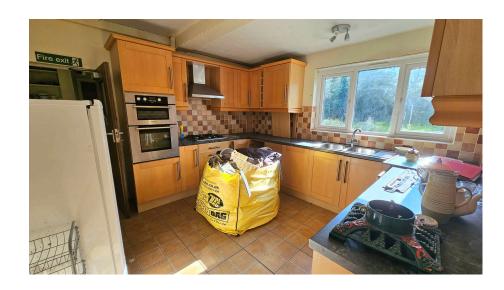

RECEPTION HALL

**GUESTS CLOAKROOM** 

STUDY 12' 0" x 9' 0" (3.65m x 2.74m)

SITTING ROOM WITH DINING AREA 29' 9" x 12' 6" (9.06m x 3.81m) At widest points

KITCHEN 11' 9" x 11' 6" (3.58m x 3.50m) At widest points