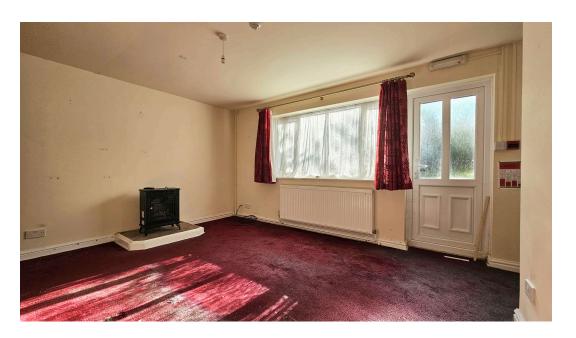

REAR HALL 17' 3" x 6' 5" (5.25m x 1.95m) At widest points

UTILITY/SECONDARY KITCHEN 10' 4" x 6' 6" (3.15m x 1.98m)

REAR SITTING ROOM 17' 4" x 14' 0" (5.28m x 4.26m) At widest points

LANDING 19' 0" x 6' 0" (5.79m x 1.83m)Approximate measurements only