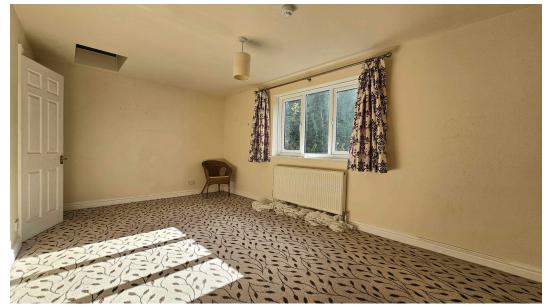

BEDROOM ONE (rear) 12' 6" x 11' 4" (3.81m x 3.45m) At widest points

BEDROOM TWO (front, part subdivided) 14' 10" x 12' 6" (4.52m x 3.81m) When measured overall

BATHROOM ONE 8' 8" x 6' 10" (2.64m x 2.08m)

REAR LANDING 16' 9" x 2' 5" (5.10m x 0.74m) At widest points

BEDROOM THREE (rear) 17' 4" x 10' 6" (5.28m x 3.20m) At widest points

BEDROOM FOUR (front) 12' 10" x 6' 10" (3.91m x 2.08m) At widest points

BEDROOM FIVE/NURSERY BEDROOM 12' 0" x 4' 9" (3.65m x 1.45m)