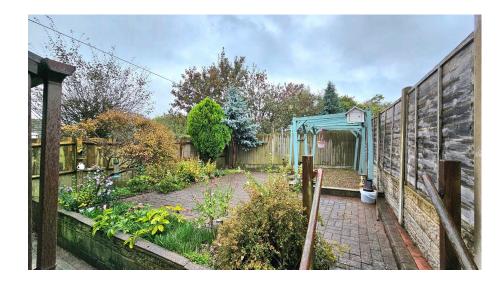

GARAGE - 16' 3" x 8' 1" (4.95m x 2.46m)

- NO UPWARD CHAIN
- CONVENIENT LOCATION
- ENCLOSED GARDEN AT REAR

- THREE BEDROOMS
- BLOCK PAVED DRIVE TO GARAGE
- GREAT POTENTIAL

MISREPRESENTATION ACT 1967: These particulars do not constitute any part of an offer or a contract. Whilst every care is taken to ensure accuracy, no responsibility for errors or middescription is accepted. Any intending purchaser must satisfy themselves by inspection or otherwise as to the correctness of each leg field fi