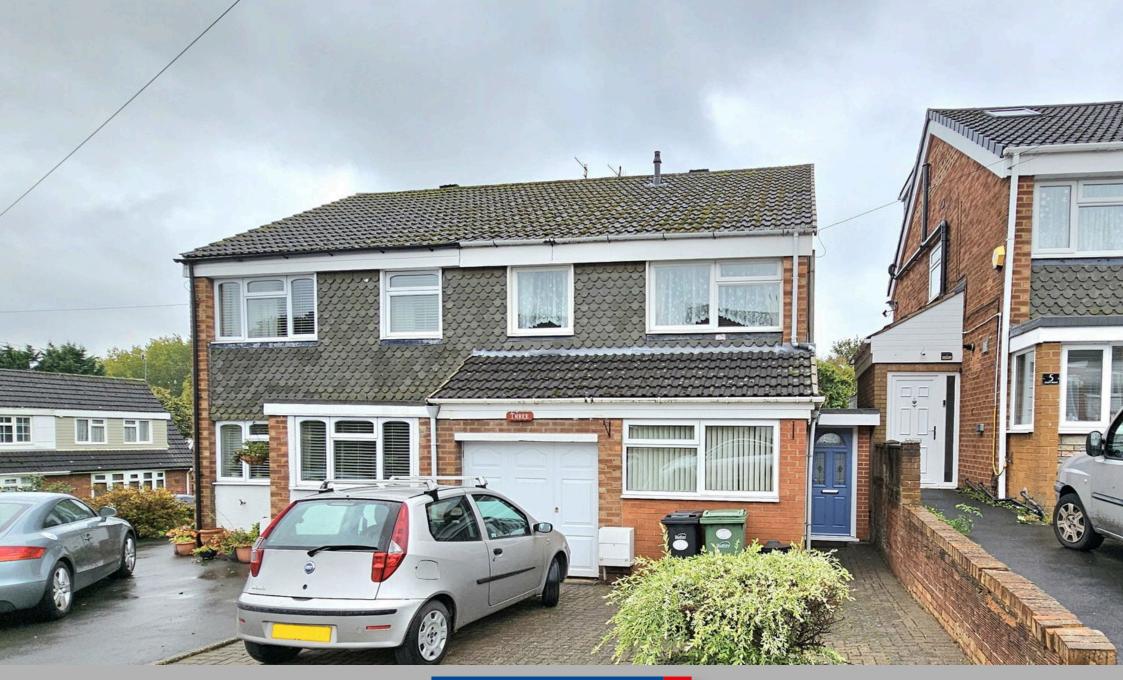

## **Clent Road, Penfields, Stourbridge DY8 4LN** Guide Price £220,000

🍋 3 🚰 1 🚍 1

With great potential, this MOST APPEALING, THREE-BEDROOM, SEMI-DETACHED HOME forms part of the popular Penfields development, just a short distance from town amenities and popular schools. Planned over two floors, the accommodation is seen to briefly comprise the following: Initial Hall, Reception Hall, Sitting Room, Sun Lounge/Garden Room, Kitchen, Landing, Three Bedrooms and Shower Room. Block Paved Driveway, Garage and with an Enclosed Rear Garden. Tenure: Freehold. Construction: Standard. Services: All mains. Broadband/Mobile coverage: Visit: checker.ofcom.org.uk/ en-gb/broadband-coverage. Council Tax Band B. EPC C.

GARAGE - 16' 3" x 8' 1" (4.95m x 2.46m)

- NO UPWARD CHAIN
- CONVENIENT LOCATION
- ENCLOSED GARDEN AT REAR

- THREE BEDROOMS
- BLOCK PAVED DRIVE TO GARAGE
- GREAT POTENTIAL

MISREPRESENTATION ACT 1967: These particulars do not constitute any part of an offer or a contract. Whilst every care is taken to ensure accuracy, no responsibility for errors or middescription is accepted. Any intending purchaser must satisfy themselves by inspection or otherwise as to the correctness of each leg field fi