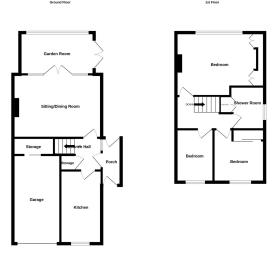

## **Clent Road, Penfields, Stourbridge DY8 4LN** Guide Price £220,000

🍋 3 🚰 1 🚍 1

With great potential, this MOST APPEALING, THREE-BEDROOM, SEMI-DETACHED HOME forms part of the popular Penfields development, just a short distance from town amenities and popular schools. Planned over two floors, the accommodation is seen to briefly comprise the following: Initial Hall, Reception Hall, Sitting Room, Sun Lounge/Garden Room, Kitchen, Landing, Three Bedrooms and Shower Room. Block Paved Driveway, Garage and with an Enclosed Rear Garden. Tenure: Freehold. Construction: Standard. Services: All mains. Broadband/Mobile coverage: Visit: checker.ofcom.org.uk/ en-gb/broadband-coverage. Council Tax Band B. EPC C.

INITIAL HALL - 9' 7" x 3' 5" (2.92m x 1.04m)

RECEPTION HALL - 6' 0" x 5' 1" (1.83m x 1.55m) Measured at widest points

SITTING ROOM - 15' 9" x 11' 5" (4.80m x 3.48m) Measured at widest points

SUN LOUNGE - 12' 10" x 7' 2" (3.91m x 2.18m)

KITCHEN - 12' 10" x 7' 6" (3.91m x 2.28m) Measured at widest points

## LANDING

BEDROOM ONE - 15' 7" x 11' 5" (4.75m x 3.48m) Measured at widest points

BEDROOM TWO - 9' 2" x 9' 1" (2.79m x 2.77m) Measured at widest points

BEDROOM THREE - 9' 1" x 6' 5" (2.77m x 1.95m)

SHOWER ROOM - 7' 10" x 5' 8" (2.39m x 1.73m) Measured at widest points

GARAGE - 16' 3" x 8' 1" (4.95m x 2.46m)

- NO UPWARD CHAIN
- CONVENIENT LOCATION
- ENCLOSED GARDEN AT REAR

- THREE BEDROOMS
- BLOCK PAVED DRIVE TO GARAGE
- GREAT POTENTIAL

MISREPRESENTATION ACT 1967: These particulars do not constitute any part of an offer or a contract. Whilst every care is taken to ensure accuracy, no responsibility for errors or middescription is accepted. Any intending purchaser must satisfy themselves by inspection or otherwise as to the correctness of each leg field fi