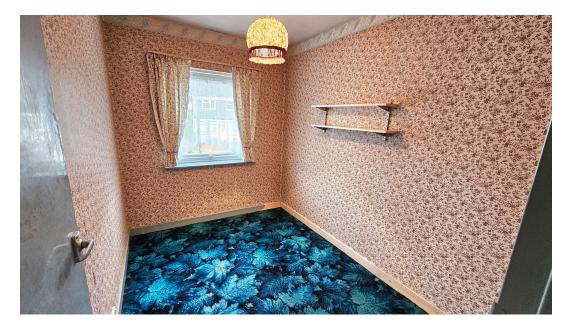

## LANDING

BEDROOM ONE - 15' 7" x 11' 5" (4.75m x 3.48m) Measured at widest points

BEDROOM TWO - 9' 2" x 9' 1" (2.79m x 2.77m) Measured at widest points

BEDROOM THREE - 9' 1" x 6' 5" (2.77m x 1.95m)

SHOWER ROOM - 7' 10" x 5' 8" (2.39m x 1.73m) Measured at widest points