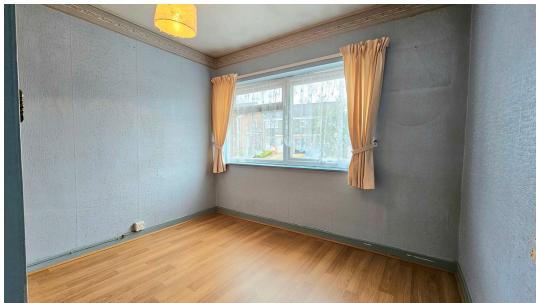

## LANDING

BEDROOM ONE - 15' 7" x 11' 5" (4.75m x 3.48m) Measured at widest points

BEDROOM TWO - 9' 2" x 9' 1" (2.79m x 2.77m) Measured at widest points

BEDROOM THREE - 9' 1" x 6' 5" (2.77m x 1.95m)

SHOWER ROOM - 7' 10" x 5' 8" (2.39m x 1.73m) Measured at widest points