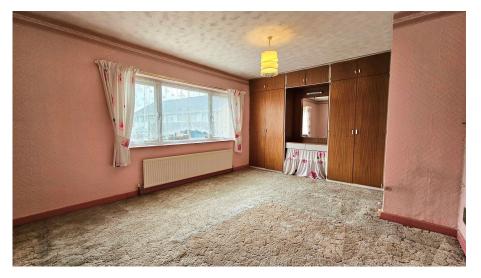

## LANDING

BEDROOM ONE - 15' 7" x 11' 5" (4.75m x 3.48m) Measured at widest points

BEDROOM TWO - 9' 2" x 9' 1" (2.79m x 2.77m) Measured at widest points

BEDROOM THREE - 9' 1" x 6' 5" (2.77m x 1.95m)

SHOWER ROOM - 7' 10" x 5' 8" (2.39m x 1.73m) Measured at widest points