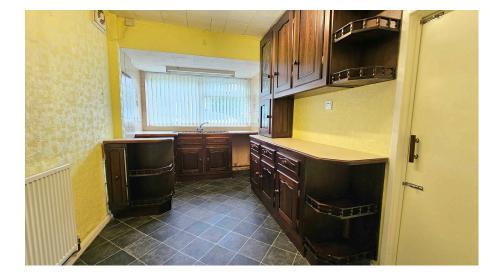

## **Clent Road, Penfields, Stourbridge DY8 4LN** Guide Price £220,000

🍋 3 🚰 1 🚍 1









With great potential, this MOST APPEALING, THREE-BEDROOM, SEMI-DETACHED HOME forms part of the popular Penfields development, just a short distance from town amenities and popular schools. Planned over two floors, the accommodation is seen to briefly comprise the following: Initial Hall, Reception Hall, Sitting Room, Sun Lounge/Garden Room, Kitchen, Landing, Three Bedrooms and Shower Room. Block Paved Driveway, Garage and with an Enclosed Rear Garden. Tenure: Freehold. Construction: Standard. Services: All mains. Broadband/Mobile coverage: Visit: checker.ofcom.org.uk/ en-gb/broadband-coverage. Council Tax Band B. EPC C.

INITIAL HALL - 9' 7" x 3' 5" (2.92m x 1.04m)

RECEPTION HALL - 6' 0" x 5' 1" (1.83m x 1.55m) Measured at widest points

SITTING ROOM - 15' 9" x 11' 5" (4.80m x 3.48m)