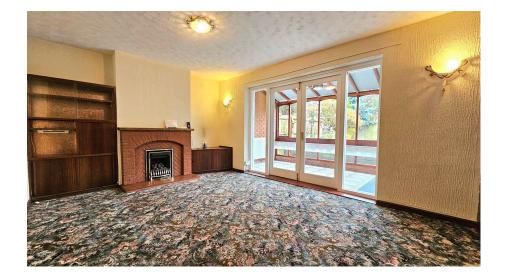

INITIAL HALL - 9' 7" x 3' 5" (2.92m x 1.04m)

RECEPTION HALL - 6' 0" x 5' 1" (1.83m x 1.55m) Measured at widest points

SITTING ROOM - 15' 9" x 11' 5" (4.80m x 3.48m) Measured at widest points

SUN LOUNGE - 12' 10" x 7' 2" (3.91m x 2.18m)