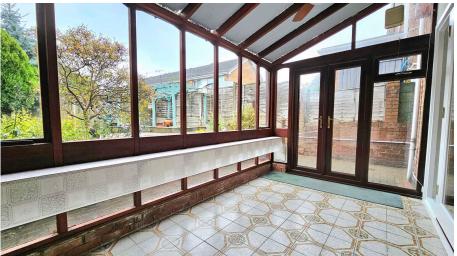

INITIAL HALL - 9' 7" x 3' 5" (2.92m x 1.04m)

RECEPTION HALL - 6' 0" x 5' 1" (1.83m x 1.55m) Measured at widest points

SITTING ROOM - 15' 9" x 11' 5" (4.80m x 3.48m) Measured at widest points

SUN LOUNGE - 12' 10" x 7' 2" (3.91m x 2.18m)