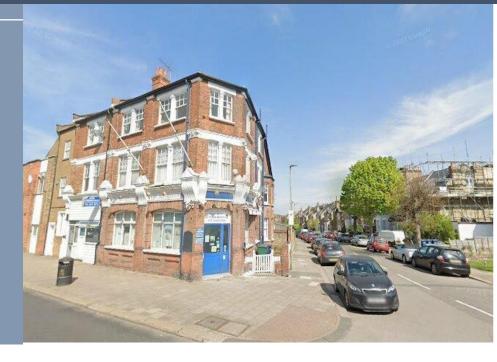

# 1 ST. JOHN'S BUILDING, FRIERN BARNET, N11 3DP

#### 1 ST. JOHN'S BUILDING, FRIERN BARNET, N11 3DP

Very prominent end of terrace building to let.

The property is arranged over 3 floors, totalling 2,215 sq. ft and includes a small patio-garden area to the rear.

#### **Location**

The property is located within the area of Friern Barnet on the corner of Friern Barnet Road and Ramsden Road.

New Southgate Overground Station is within a 10-minute walk from the property providing fast access into Kings Cross and Moorgate in around 30 minutes.