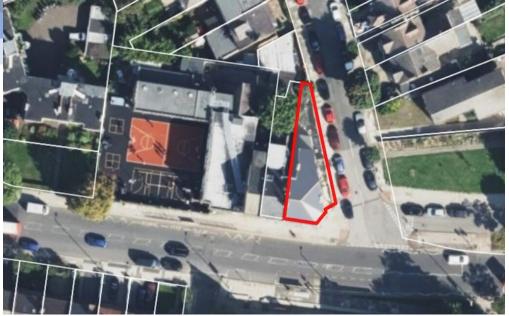

#### **Location**

The property is located within the area of Friern Barnet on the corner of Friern Barnet Road and Ramsden Road.

New Southgate Overground Station is within a 10-minute walk from the property providing fast access into Kings Cross and Moorgate in around 30 minutes.