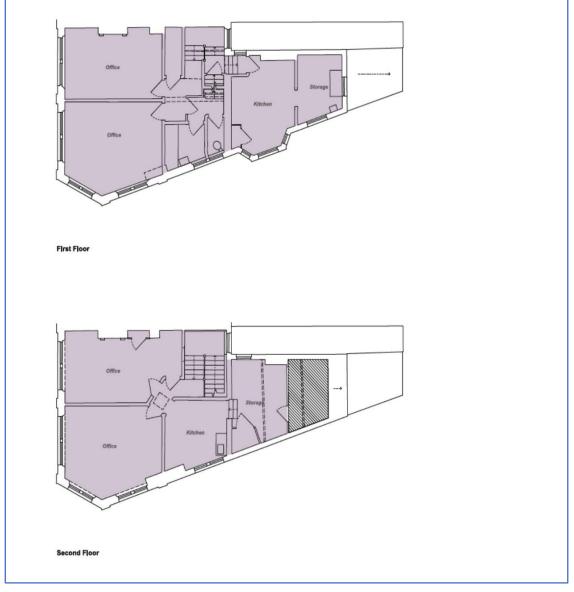

The first and second floors are split into separate rooms, consisting mainly of meeting and private office space.

#### **Accommodation**

Ground Floor: 992 sq. ft 1s Floor: 795 sq. ft 2nd: 428 sq. ft

Total: 2,215 sq. ft