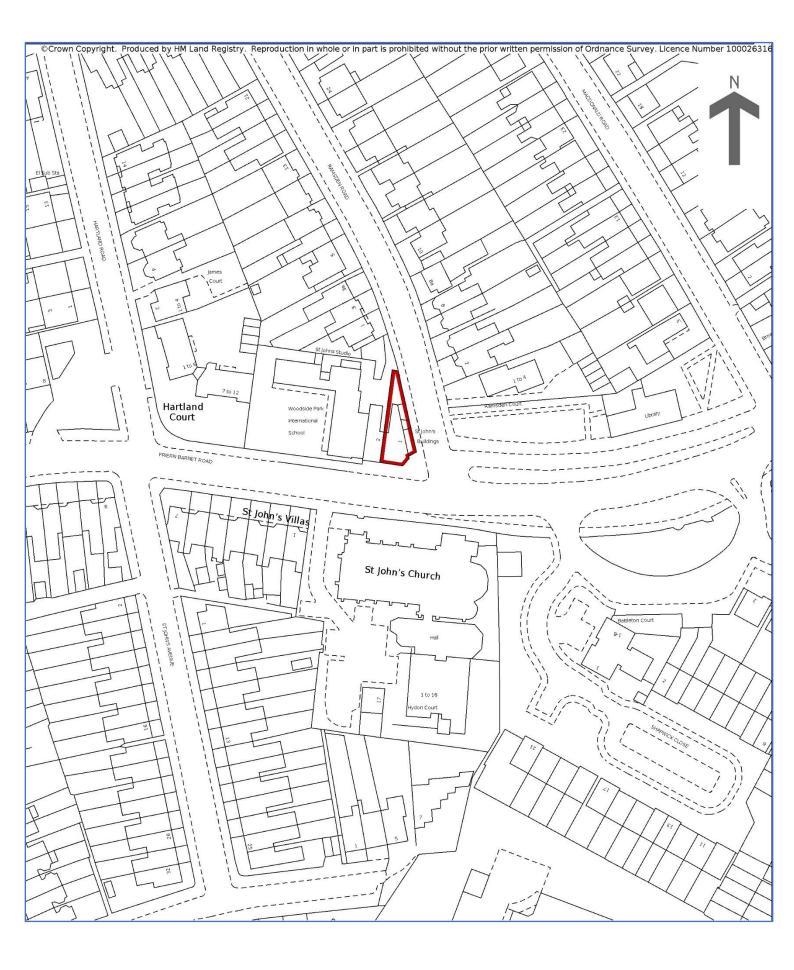

#### **Location**

The property is located within the area of Friern Barnet on the corner of Friern Barnet Road and Ramsden Road.

New Southgate Overground Station is within a 10-minute walk from the property providing fast access into Kings Cross and Moorgate in around 30 minutes.

The North Circular A406 is a 10-minute drive from the property.

The locality provides a range of amenities, including Tesco Express (0.2 miles to the north) and Friern Barnet Retail Park (16 minutes to the east via bus and car).

Bounds Green Underground Station is approx 1.6 miles whilst Muswell Hill and Whetstone are approximately 2 miles to the south (respectively).