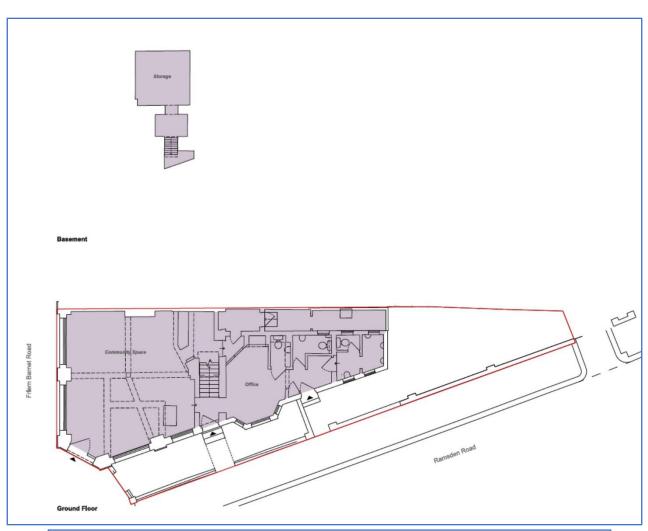

#### **Description**

The entire building will be let in shell condition.

There are two open plan areas on the ground floor to front and rear and W/C's together with access to a basement (not included within the measurement) with restricted headroom.

The first and second floors are split into separate rooms, consisting mainly of meeting and private office space.

#### **Accommodation**

Ground Floor: 992 sq. ft 1s Floor: 795 sq. ft 2nd: 428 sq. ft

Total: 2,215 sq. ft