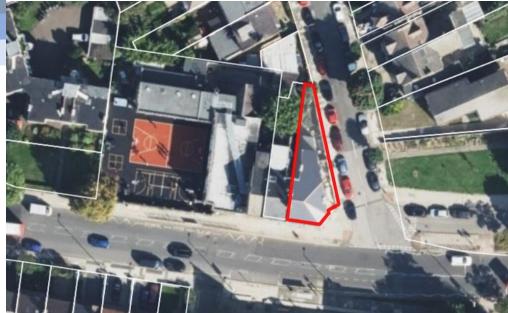

#### Location

The property is located within the area of Friern Barnet on the corner of Friern Barnet Road and Ramsden Road.

New Southgate Overground Station is within a 10-minute walk from the property providing fast access into Kings Cross and Moorgate in around 30 minutes.