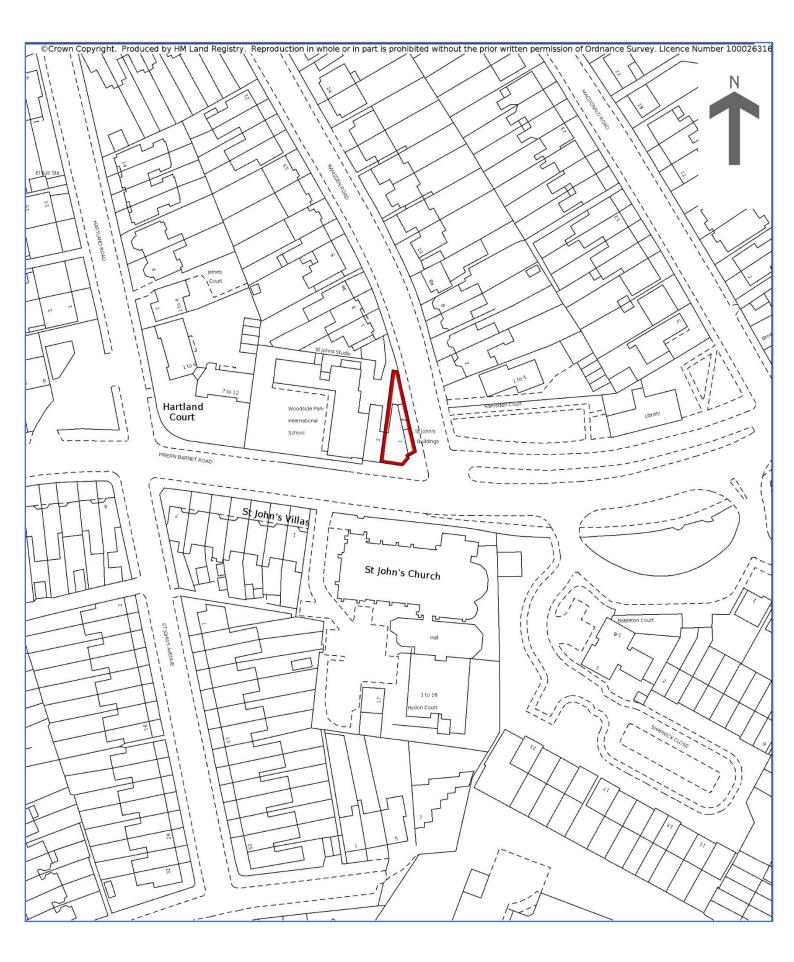

#### Location

The property is located within the area of Friern Barnet on the corner of Friern Barnet Road and Ramsden Road.

New Southgate Overground Station is within a 10-minute walk from the property providing fast access into Kings Cross and Moorgate in around 30 minutes.

The North Circular A406 is a 10-minute drive from the property.

The locality provides a range of amenities, including Tesco Express (0.2 miles to the north) and Friern Barnet Retail Park (16 minutes to the east via bus and car).

Bounds Green Underground Station is approx 1.6 miles whilst Muswell Hill and Whetstone are approximately 2 miles to the south (respectively).