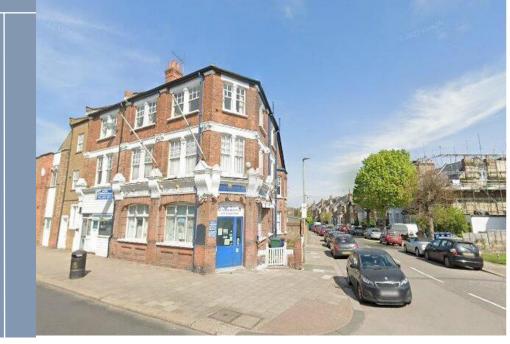

## 1 ST. JOHN'S BUILDING, FRIERN BARNET, N11 3DP

#### **1 ST. JOHN'S BUILDING, FRIERN BARNET, N11 3DP**

Very prominent end of terrace building to let.

The property is arranged over 3 floors, totalling 2,215 sq. ft and includes a small patio-garden area to the rear.

#### Location

The property is located within the area of Friern Barnet on the corner of Friern Barnet Road and Ramsden Road.

New Southgate Overground Station is within a 10-minute walk from the property providing fast access into Kings Cross and Moorgate in around 30 minutes.