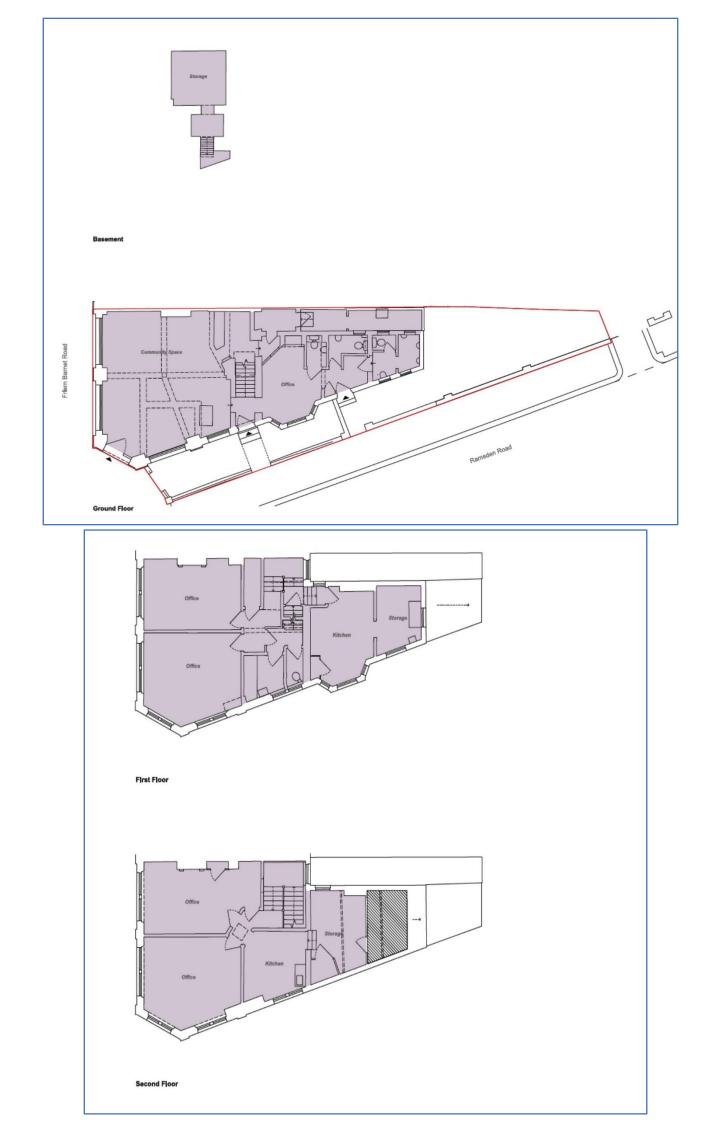

#### **Description**

The entire building will be let in shell condition.

There are two open plan areas on the ground floor to front and rear and W/C's together with access to a basement (not included within the measurement) with restricted headroom.

The first and second floors are split into separate rooms, consisting mainly of meeting and private office space.

#### **Accommodation**

| Ground Floor: | 992 sq. ft |
|---------------|------------|
| 1s Floor:     | 795 sq. ft |
| 2nd:          | 428 sq. ft |
|               |            |

Total: 2,215 sq. ft