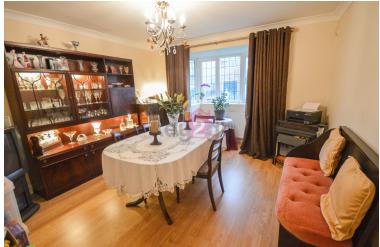

### DINING ROOM

## 13' 1" x 11' 3" (4.00m x 3.44m)

A generous sized reception room with neutral decor and laminate flooring. Ceiling light radiator and walk in bay window to the front.