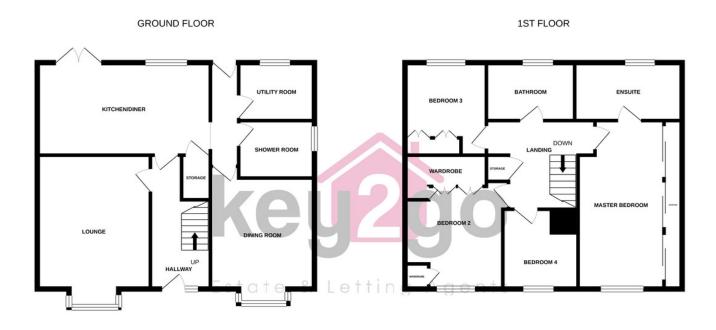

#### HALLWAY

Enter through UPVC door with obscure glass side panel into welcoming hallway with part wallpapered walls and solid wood flooring. Two wall lights, radiator and stair rise to first floor landing. Doors to kitchen/diner and lounge.

#### LOUNGE

## 14' 9" x 12' 3" (4.50m x 3.75m)

A good sized bright lounge with neutral decor, carpet flooring and feature fireplace. Three wall light and ceiling downlighters. Radiator, TV point and walk in bay window to the front.

### KITCHEN/DINER

18' 10" × 10' 2" (5.75m × 3.10m)

Fitted with ample modern wall and base units with under unit lights, contrasting worktops and stainless steel splash backs. One and a a half sink with drainer and waste disposal. Neff oven, microwave and warming draw. Space for American style fridge/freezer, integrated Neff dishwasher, hob and extractor fan. Downlighters, radiator and window to the rear. French doors to garden and opening to inner lobby with doors to dining room, shower room and utility.

### UTILITY ROOM

6' 2" x 7' 10" (1.90m x 2.40m)

With worktops, under counter space for washing machine and tumble dryer and space for full height fridge/freezer. Boiler, ceiling strip light, radiator and window to the rear.

### DINING ROOM

## 13' 1" x 11' 3" (4.00m x 3.44m)

A generous sized reception room with neutral decor and laminate flooring. Ceiling light radiator and walk in bay window to the front.

#### SHOWER ROOM

8' 2" x 6' 2" (2.50m x 1.90m)

A stylish shower room comprising of shower cubicle with electric shower, close coupled WC and pedestal sink. Downlighters, radiator and obscure glass window. Part tiled walls and tiled flooring.

#### STAIRS/LANDING

A carpet stair rise to first floor landing with downlighters and loft access. Doors to four bedrooms, bathroom and storage cupboard.

#### MASTER BEDROOM

18' 4" x 9' 10" (5.60m x 3.00m)

A larger than average bedroom with neutral decor, carpet flooring and fitted wardrobes. Two ceiling lights, two wall lights, radiator and window to the front. Door to ensuite.

#### ENSUITE

### 6' 3" × 11' 5" (1.91m × 3.50m)

A modern ensuite comprising of double shower cubicle with plumbed in shower, back to the wall WC and floating wash basin. Downlighters, chrome ladder style radiator and obscure glass window. Part tiled walls and tiled flooring.

#### BEDROOM 2

11' 3" x 12' 3" (3.45m x 3.75m)

A generous sized double bedroom with painted walls, carpet flooring and fitted wardrobes. Downlighters, radiator and window to the front.

### BEDROOM 3

9' 4" × 10' 5" (2.85m × 3.20m)

A third good sized double bedroom with painted walls, carpet flooring and fitted wardrobes. Ceiling light, radiator and window to the rear.

### BEDROOM 4

7'  $6'' \times$  9' 10" (2.30m  $\times$  3.00m) A good sized bedroom currently used as an office with painted walls and carpet flooring. Downlighters and window to the front.

#### BATHROOM

9' I" x 6' 2" (2.77m x 1.90m) Comprising of corner jacuzzi bath, pedestal sink and close coupled WC. Downlighters, chrome ladder style radiator and two obscure glass windows. Part tiled walls and tiled flooring.

#### PROPERTY DETAILS

- FREEHOLD
- FULLY UVC DOUBLE GLAZED
- GAS CENTRAL HEATING

Whils every attempt has been made to ensure the accuracy of the floorplan contained here, measurements of doors, windows, nooms and any other fiems are approximate and no responsibility is taken for any error, omission or mis-statement. This plan is for illustrative purposes only and should be used as such by any cospective purchaser. This services, systems and applicances shown have no been tested and no guarantee as to their openability or efficiency can be given. Made with Meropix @2021