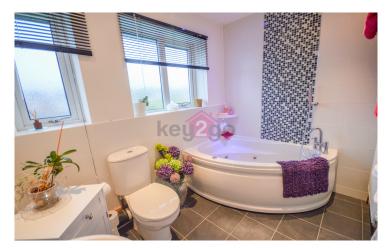

#### BATHROOM

9' I" x 6' 2" (2.77m x 1.90m) Comprising of corner jacuzzi bath, pedestal sink and close coupled WC. Downlighters, chrome ladder style radiator and two obscure glass windows. Part tiled walls and tiled flooring.