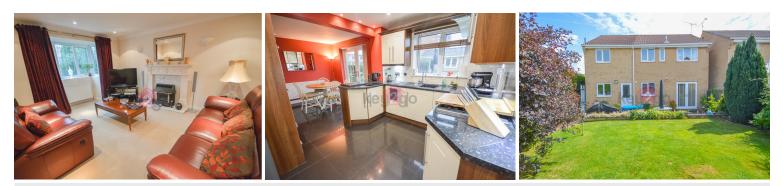

## 14' 9" x 12' 3" (4.50m x 3.75m)

A good sized bright lounge with neutral decor, carpet flooring and feature fireplace. Three wall light and ceiling downlighters. Radiator, TV point and walk in bay window to the front.

### KITCHEN/DINER

18' 10" × 10' 2" (5.75m × 3.10m)

Fitted with ample modern wall and base units with under unit lights, contrasting worktops and stainless steel splash backs. One and a a half sink with drainer and waste disposal. Neff oven, microwave and warming draw. Space for American style fridge/freezer, integrated Neff dishwasher, hob and extractor fan. Downlighters, radiator and window to the rear. French doors to garden and opening to inner lobby with doors to dining room, shower room and utility.

#### OUTSIDE

Situated on a good sized corner plot to the front of the property is lawn and path to front door. Conifers to side which create privacy. To the rear of the property is a well maintained and enclosed garden with patio and lawn area. Mature plants and trees. Gate to driveway for one car and access to detached garage with power and lighting.