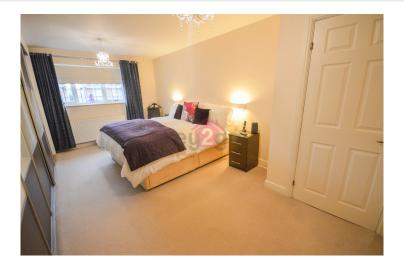

#### MASTER BEDROOM

18' 4" x 9' 10" (5.60m x 3.00m)

A larger than average bedroom with neutral decor, carpet flooring and fitted wardrobes. Two ceiling lights, two wall lights, radiator and window to the front. Door to ensuite.

#### ENSUITE