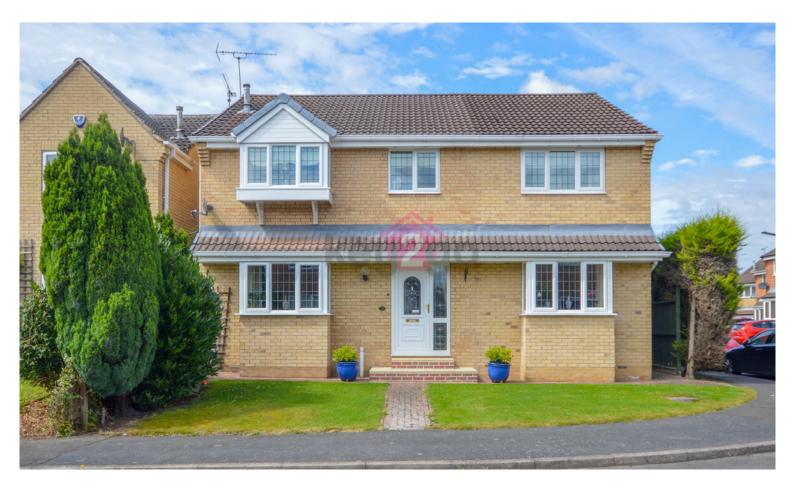

## Watermeade, Eckington, Sheffield, S21

A unique opportunity to purchase this effectively extended large four bedroom detached property situated on a corner plot on a quiet cul-desac. Offering master bedroom with ensuite, downstairs shower room and utility. Also having off road parking, garage and well maintained garden. The property is situated close to fantastic local amenities, good road links to Sheffield and Chesterfield and main transport links close by. This property would make the ideal family home!

# **Property Description**

A unique opportunity to purchase this effectively extended large four bedroom detached property situated on a corner plot on a quiet cul-de-sac. Offering master bedroom with ensuite, downstairs shower room and utility. Also having off road parking, garage and well maintained garden. The property is situated close to fantastic local amenities, good road links to Sheffield and Chesterfield and main transport links close by. This property would make the ideal family home!

#### OUTSIDE

Situated on a good sized corner plot to the front of the property is lawn and path to front door. Conifers to side which create privacy. To the rear of the property is a well maintained and enclosed garden with patio and lawn area. Mature plants and trees. Gate to driveway for one car and access to detached garage with power and lighting.