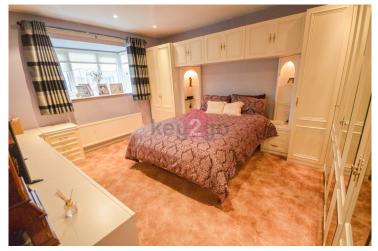

#### BEDROOM 2

11' 3" x 12' 3" (3.45m x 3.75m)

A generous sized double bedroom with painted walls, carpet flooring and fitted wardrobes. Downlighters, radiator and window to the front.

### BEDROOM 3

9' 4" × 10' 5" (2.85m × 3.20m)

A third good sized double bedroom with painted walls, carpet flooring and fitted wardrobes. Ceiling light, radiator and window to the rear.