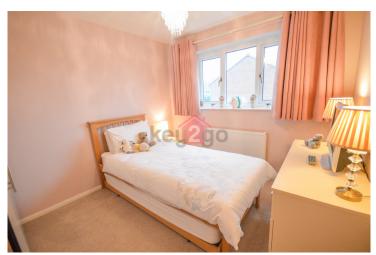

### BEDROOM 4

7'  $6'' \times$  9' 10" (2.30m  $\times$  3.00m) A good sized bedroom currently used as an office with painted walls and carpet flooring. Downlighters and window to the front.