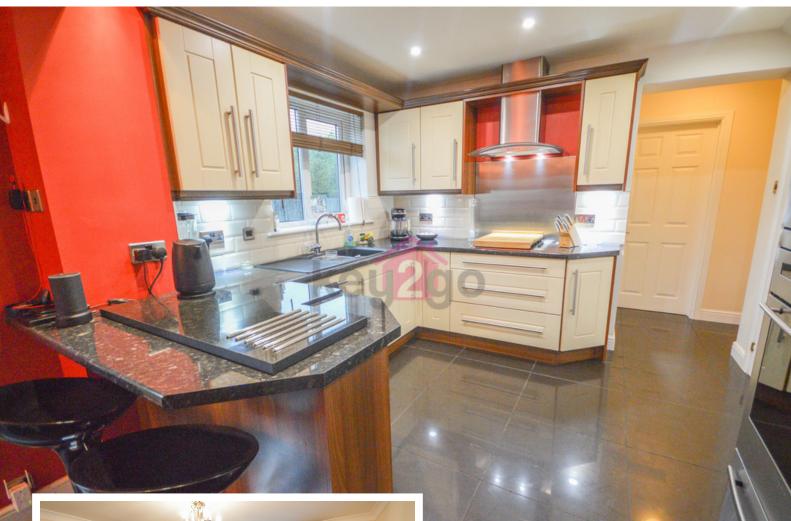

### KITCHEN/DINER

18' 10" × 10' 2" (5.75m × 3.10m)

Fitted with ample modern wall and base units with under unit lights, contrasting worktops and stainless steel splash backs. One and a a half sink with drainer and waste disposal. Neff oven, microwave and warming draw. Space for American style fridge/freezer, integrated Neff dishwasher, hob and extractor fan. Downlighters, radiator and window to the rear. French doors to garden and opening to inner lobby with doors to dining room, shower room and utility.