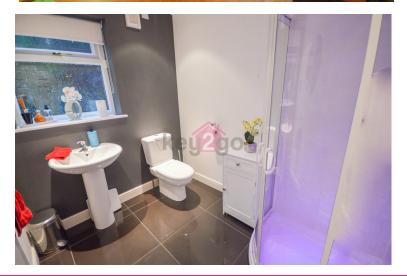

#### SHOWER ROOM

8' 2" x 6' 2" (2.50m x 1.90m)

A stylish shower room comprising of shower cubicle with electric shower, close coupled WC and pedestal sink. Downlighters, radiator and obscure glass window. Part tiled walls and tiled flooring.