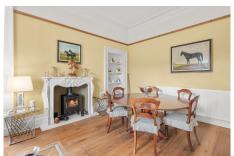

The internal accommodation comprises entrance vestibule, reception hallway, drawing room, sitting room, snug, conservatory, kitchen, utility room and shower room. The upper floor offers the principal bedroom with dressing room and ensuite shower room, three further double bedrooms and the family bathroom. The property benefits from sash and case windows and gas central heating throughout.