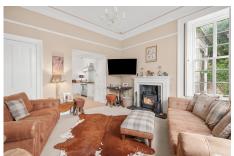

The internal accommodation comprises entrance vestibule, reception hallway, drawing room, sitting room, snug, conservatory, kitchen, utility room and shower room. The upper floor offers the principal bedroom with dressing room and ensuite shower room, three further double bedrooms and the family bathroom. The property benefits from sash and case windows and gas central heating throughout.