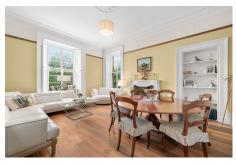

## The Old Rectory, 11 Grange Road

Halliday Homes are delighted to present to the market The Old Rectory a beautifully proportioned, four-bedroom, detached villa situated on one of Alloa's most sought after addresses. Built circa 1840, the property is built in the Georgian style and is an outstanding example of that period, retaining many lovely original features whilst offering all the comforts of modern living.

The internal accommodation comprises entrance vestibule, reception hallway, drawing room, sitting room, snug, conservatory, kitchen, utility room and shower room. The upper floor offers the principal bedroom with dressing room and ensuite shower room, three further double bedrooms and the family bathroom. The property benefits from sash and case windows and gas central heating throughout.