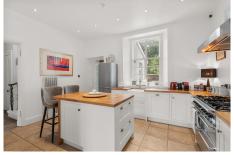

The internal accommodation comprises entrance vestibule, reception hallway, drawing room, sitting room, snug, conservatory, kitchen, utility room and shower room. The upper floor offers the principal bedroom with dressing room and ensuite shower room, three further double bedrooms and the family bathroom. The property benefits from sash and case windows and gas central heating throughout.