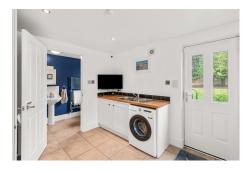

The internal accommodation comprises entrance vestibule, reception hallway, drawing room, sitting room, snug, conservatory, kitchen, utility room and shower room. The upper floor offers the principal bedroom with dressing room and ensuite shower room, three further double bedrooms and the family bathroom. The property benefits from sash and case windows and gas central heating throughout.