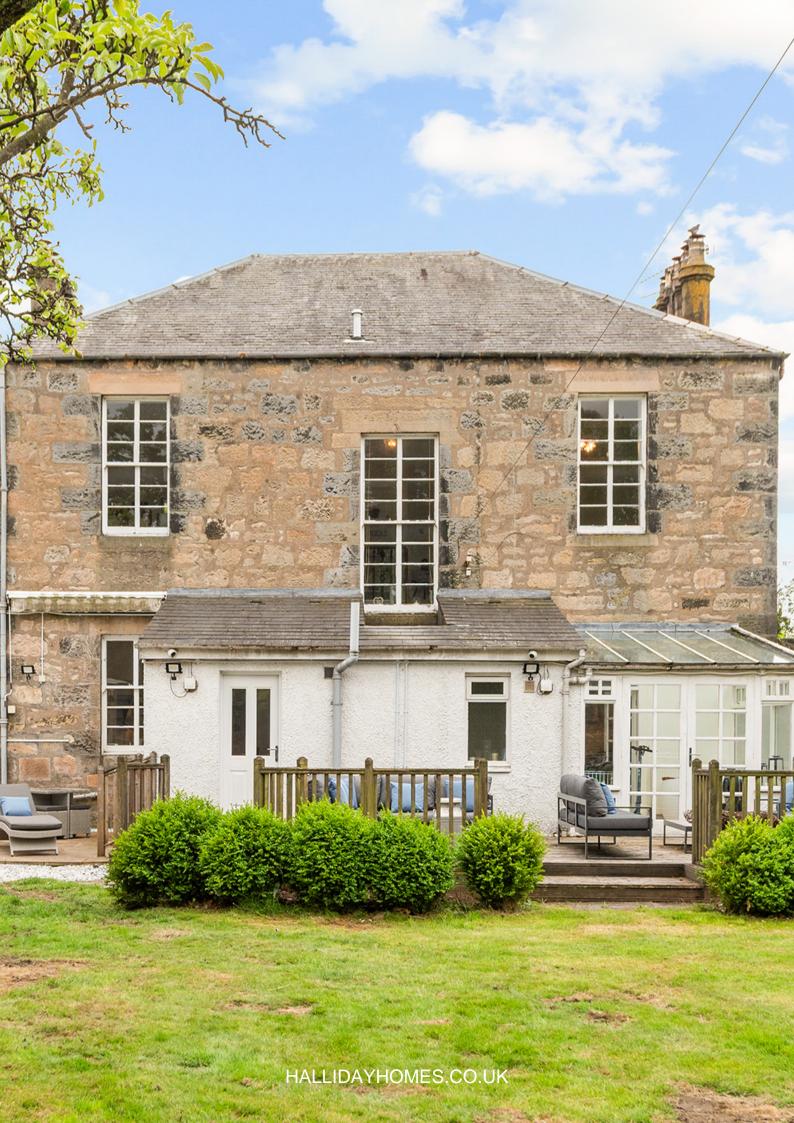

## The Old Rectory, 11 Grange Road

Halliday Homes are delighted to present to the market The Old Rectory a beautifully proportioned, four-bedroom, detached villa situated on one of Alloa's most sought after addresses. Built circa 1840, the property is built in the Georgian style and is an outstanding example of that period, retaining many lovely original features whilst offering all the comforts of modern living.

The internal accommodation comprises entrance vestibule, reception hallway, drawing room, sitting room, snug, conservatory, kitchen, utility room and shower room. The upper floor offers the principal bedroom with dressing room and ensuite shower room, three further double bedrooms and the family bathroom. The property benefits from sash and case windows and gas central heating throughout.