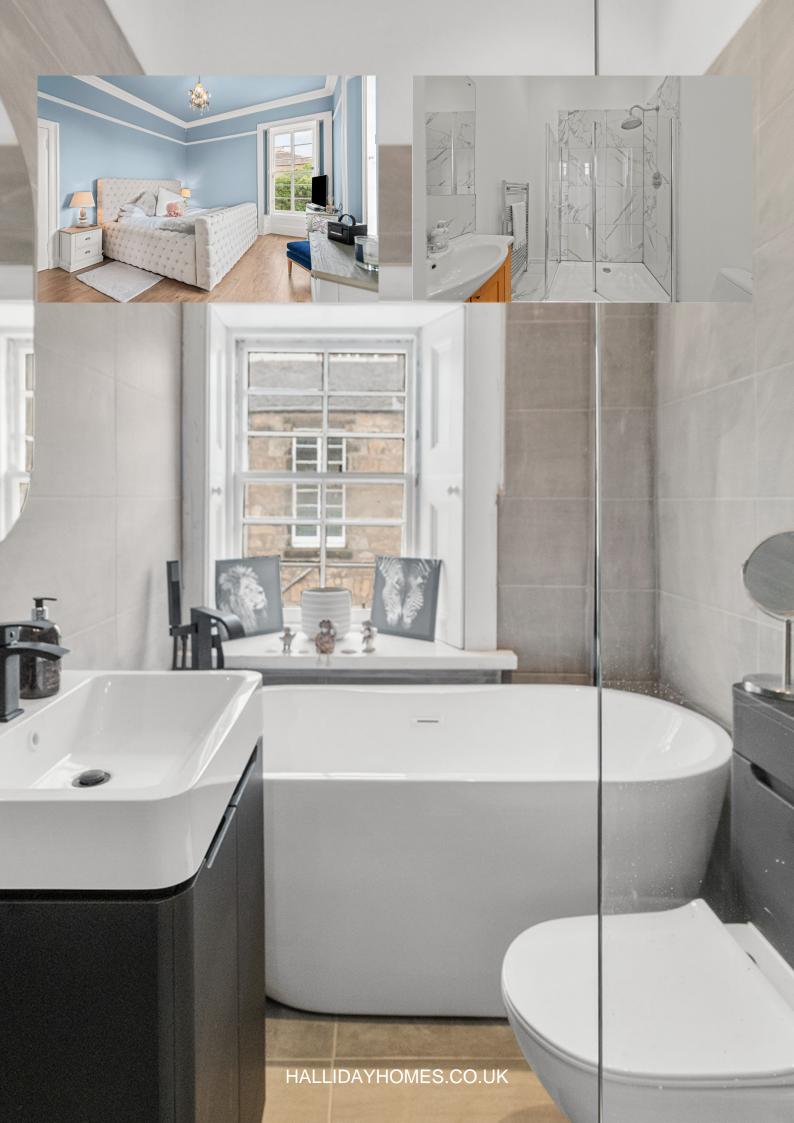

The internal accommodation comprises entrance vestibule, reception hallway, drawing room, sitting room, snug, conservatory, kitchen, utility room and shower room. The upper floor offers the principal bedroom with dressing room and ensuite shower room, three further double bedrooms and the family bathroom. The property benefits from sash and case windows and gas central heating throughout.