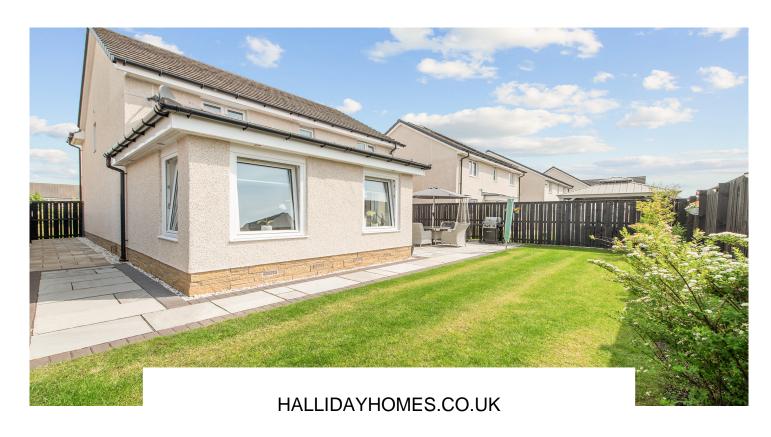

The private, rear garden is bound by fencing. Laid mainly to lawn, with some shrubs, Indian sandstone patio and paths, and external water tap. The front garden is laid to lawn and has a private Monoblock driveway with a detached single garage.