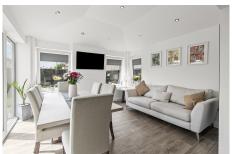

The internal accommodation comprises of entrance hall, lounge, kitchen which is open plan into the sunroom, utility room and WC. On the upper floor there are four double bedrooms - of which one benefits from an en-suite shower room and a family bathroom completes the internal accommodation. Warmth is provided by gas central heating, and the property is double-glazed throughout with the sunroom benefiting from triple glazed.