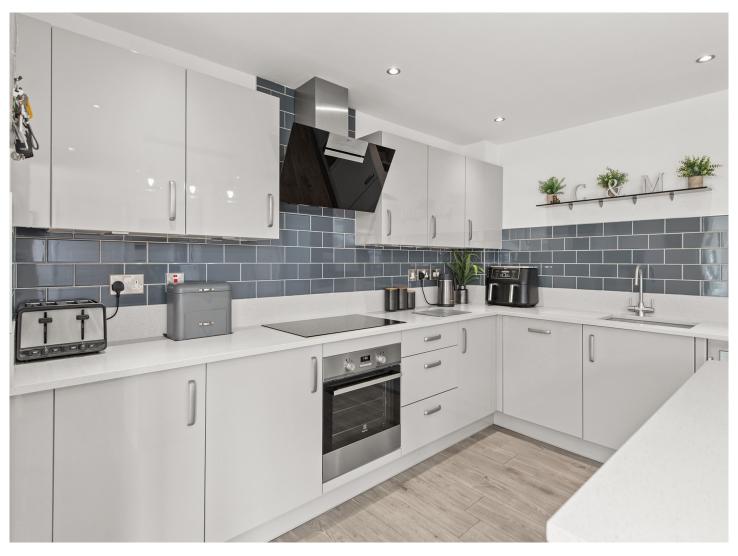

The internal accommodation comprises of entrance hall, lounge, kitchen which is open plan into the sunroom, utility room and WC. On the upper floor there are four double bedrooms - of which one benefits from an en-suite shower room and a family bathroom completes the internal accommodation. Warmth is provided by gas central heating, and the property is double-glazed throughout with the sunroom benefiting from triple glazed.