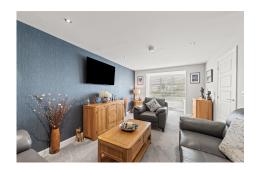

The internal accommodation comprises of entrance hall, lounge, kitchen which is open plan into the sunroom, utility room and WC. On the upper floor there are four double bedrooms - of which one benefits from an en-suite shower room and a family bathroom completes the internal accommodation. Warmth is provided by gas central heating, and the property is double-glazed throughout with the sunroom benefiting from triple glazed.