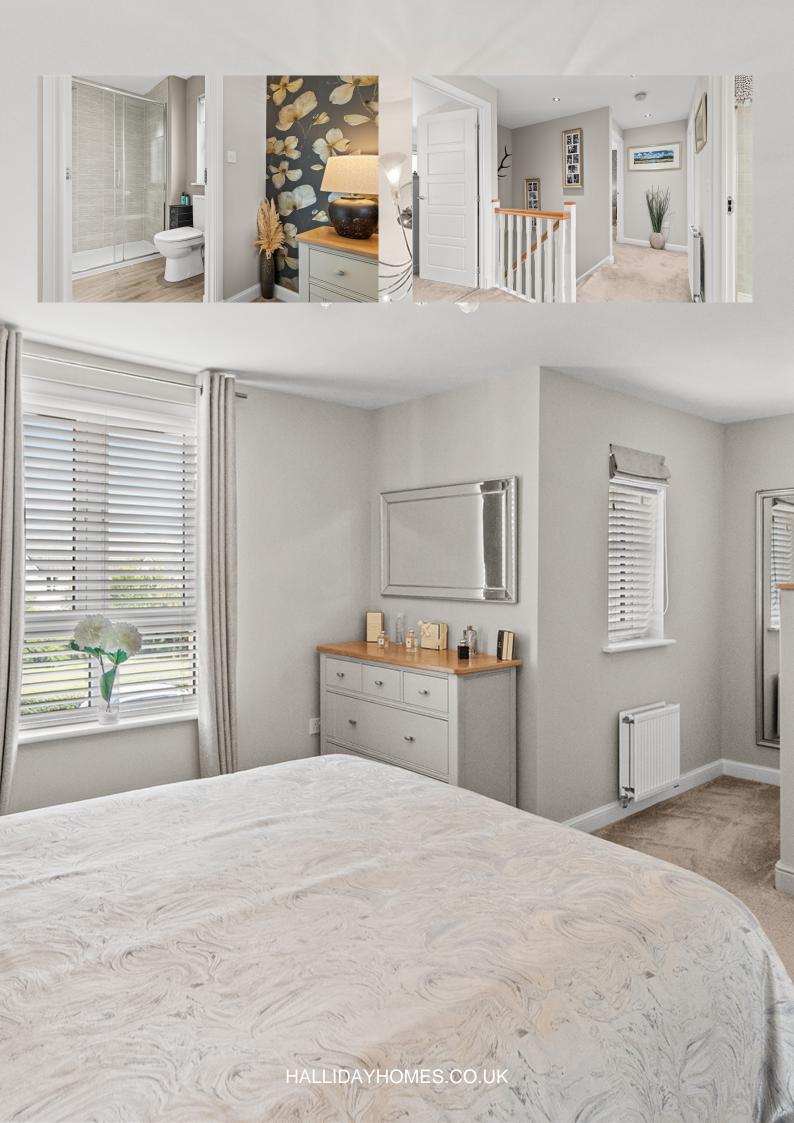

The internal accommodation comprises of entrance hall, lounge, kitchen which is open plan into the sunroom, utility room and WC. On the upper floor there are four double bedrooms - of which one benefits from an en-suite shower room and a family bathroom completes the internal accommodation. Warmth is provided by gas central heating, and the property is double-glazed throughout with the sunroom benefiting from triple glazed.