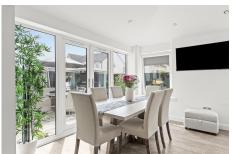

The internal accommodation comprises of entrance hall, lounge, kitchen which is open plan into the sunroom, utility room and WC. On the upper floor there are four double bedrooms - of which one benefits from an en-suite shower room and a family bathroom completes the internal accommodation. Warmth is provided by gas central heating, and the property is double-glazed throughout with the sunroom benefiting from triple glazed.