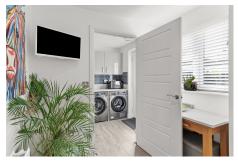

The internal accommodation comprises of entrance hall, lounge, kitchen which is open plan into the sunroom, utility room and WC. On the upper floor there are four double bedrooms - of which one benefits from an en-suite shower room and a family bathroom completes the internal accommodation. Warmth is provided by gas central heating, and the property is double-glazed throughout with the sunroom benefiting from triple glazed.