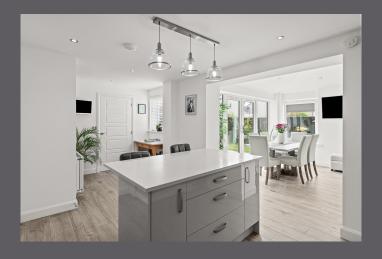

The internal accommodation comprises of entrance hall, lounge, kitchen which is open plan into the sunroom, utility room and WC. On the upper floor there are four double bedrooms - of which one benefits from an en-suite shower room and a family bathroom completes the internal accommodation. Warmth is provided by gas central heating, and the property is double-glazed throughout with the sunroom benefiting from triple glazed.