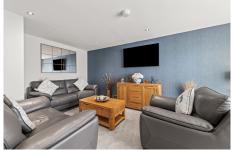

The internal accommodation comprises of entrance hall, lounge, kitchen which is open plan into the sunroom, utility room and WC. On the upper floor there are four double bedrooms - of which one benefits from an en-suite shower room and a family bathroom completes the internal accommodation. Warmth is provided by gas central heating, and the property is double-glazed throughout with the sunroom benefiting from triple glazed.