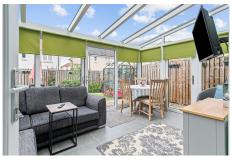

The internal accommodation comprises of: vestibule, spacious lounge, modern breakfasting kitchen, sunroom, utility room and WC. On the upper floor there are four bedrooms with the main bedroom benefitting from en-suite facilities, and a family bathroom finishes the internal accommodation. Warmth is provided by gas central heating, and the property is double-glazed throughout.

To the front there is a small area of lawn and private driveway, along with a single garage. The west facing rear garden, which is bound by fencing, is laid mainly with lawn and has a small area of patio seating, raised flower beds, greenhouse, bin store and an external water tap.