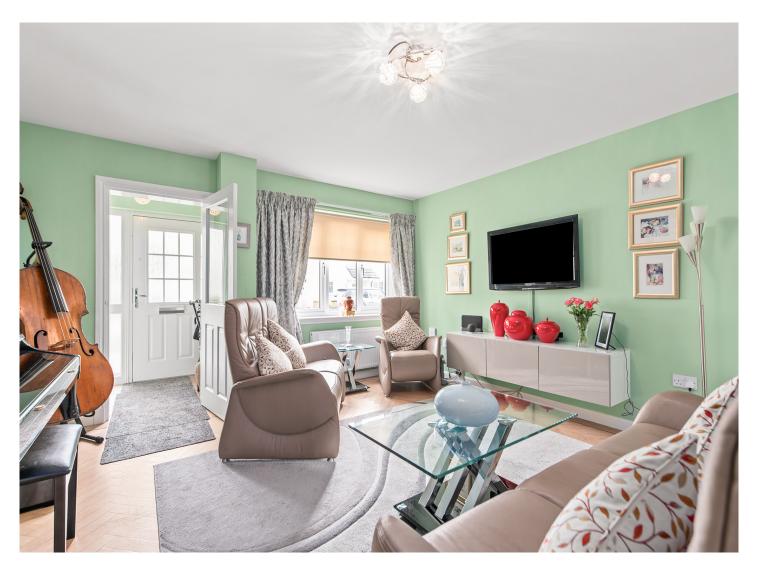

The internal accommodation comprises of: vestibule, spacious lounge, modern breakfasting kitchen, sunroom, utility room and WC. On the upper floor there are four bedrooms with the main bedroom benefitting from en-suite facilities, and a family bathroom finishes the internal accommodation. Warmth is provided by gas central heating, and the property is double-glazed throughout.