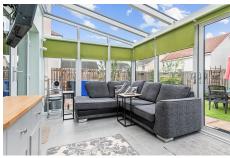

The internal accommodation comprises of: vestibule, spacious lounge, modern breakfasting kitchen, sunroom, utility room and WC. On the upper floor there are four bedrooms with the main bedroom benefitting from en-suite facilities, and a family bathroom finishes the internal accommodation. Warmth is provided by gas central heating, and the property is double-glazed throughout.