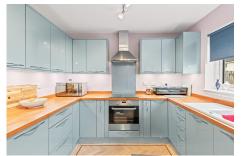

The internal accommodation comprises of: vestibule, spacious lounge, modern breakfasting kitchen, sunroom, utility room and WC. On the upper floor there are four bedrooms with the main bedroom benefitting from en-suite facilities, and a family bathroom finishes the internal accommodation. Warmth is provided by gas central heating, and the property is double-glazed throughout.