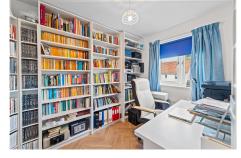

The internal accommodation comprises of: vestibule, spacious lounge, modern breakfasting kitchen, sunroom, utility room and WC. On the upper floor there are four bedrooms with the main bedroom benefitting from en-suite facilities, and a family bathroom finishes the internal accommodation. Warmth is provided by gas central heating, and the property is double-glazed throughout.