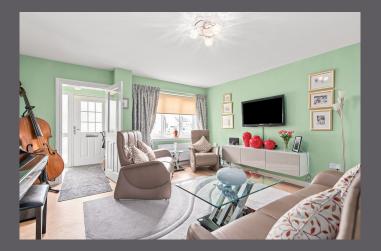

The internal accommodation comprises of: vestibule, spacious lounge, modern breakfasting kitchen, sunroom, utility room and WC. On the upper floor there are four bedrooms with the main bedroom benefitting from en-suite facilities, and a family bathroom finishes the internal accommodation. Warmth is provided by gas central heating, and the property is double-glazed throughout.