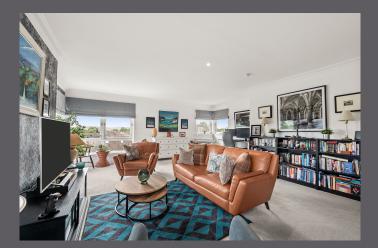

## Flat 9, Camden House 39 Keir Street

Superb opportunity to acquire a spacious top floor apartment within the highly regarded building - Camden House, Bridge of Allan. The property is showcased in immaculate condition, with stylish decor throughout, and offers breath-taking, undisturbed views towards The Wallace Monument and Stirling Castle. Early viewing is advised to appreciate the quality on offer.

The accommodation comprises; communal hall and stairwell with feature cupola roof light, spacious entrance hall with two large storage cupboards, large formal lounge/dining area, kitchen, two double bedrooms and shower room. The property benefits from gas central heating, double glazing and controlled door entry system.