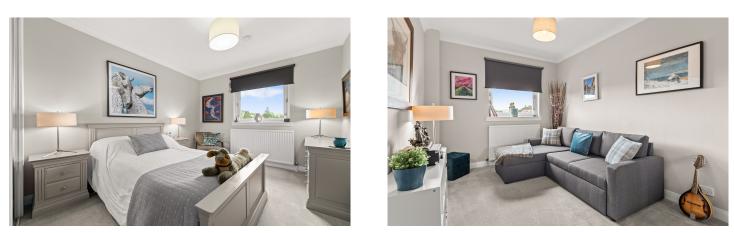

The accommodation comprises; communal hall and stairwell with feature cupola roof light, spacious entrance hall with two large storage cupboards, large formal lounge/dining area, kitchen, two double bedrooms and shower room. The property benefits from gas central heating, double glazing and controlled door entry system.