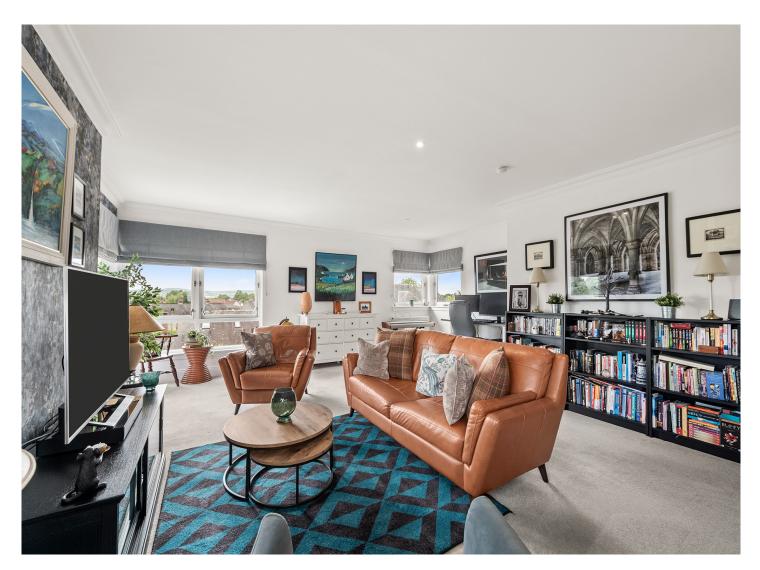

## Flat 9, Camden House 39 Keir Street

Superb opportunity to acquire a spacious top floor apartment within the highly regarded building - Camden House, Bridge of Allan. The property is showcased in immaculate condition, with stylish decor throughout, and offers breath-taking, undisturbed views towards The Wallace Monument and Stirling Castle. Early viewing is advised to appreciate the quality on offer.

The accommodation comprises; communal hall and stairwell with feature cupola roof light, spacious entrance hall with two large storage cupboards, large formal lounge/dining area, kitchen, two double bedrooms and shower room. The property benefits from gas central heating, double glazing and controlled door entry system.