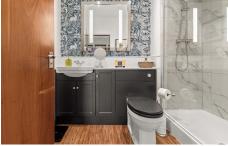

The accommodation comprises; communal hall and stairwell with feature cupola roof light, spacious entrance hall with two large storage cupboards, large formal lounge/dining area, kitchen, two double bedrooms and shower room. The property benefits from gas central heating, double glazing and controlled door entry system.