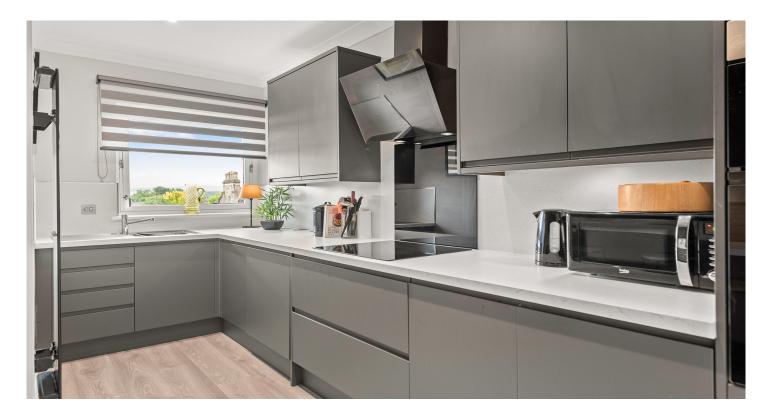

The accommodation comprises; communal hall and stairwell with feature cupola roof light, spacious entrance hall with two large storage cupboards, large formal lounge/dining area, kitchen, two double bedrooms and shower room. The property benefits from gas central heating, double glazing and controlled door entry system.