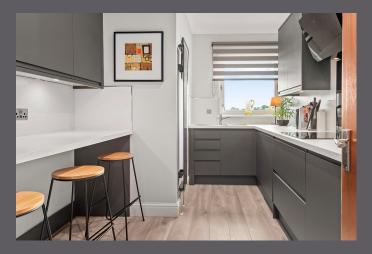

The accommodation comprises; communal hall and stairwell with feature cupola roof light, spacious entrance hall with two large storage cupboards, large formal lounge/dining area, kitchen, two double bedrooms and shower room. The property benefits from gas central heating, double glazing and controlled door entry system.