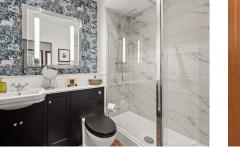

The accommodation comprises; communal hall and stairwell with feature cupola roof light, spacious entrance hall with two large storage cupboards, large formal lounge/dining area, kitchen, two double bedrooms and shower room. The property benefits from gas central heating, double glazing and controlled door entry system.