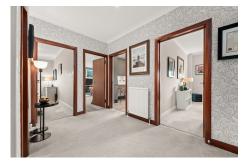

The accommodation comprises; communal hall and stairwell with feature cupola roof light, spacious entrance hall with two large storage cupboards, large formal lounge/dining area, kitchen, two double bedrooms and shower room. The property benefits from gas central heating, double glazing and controlled door entry system.