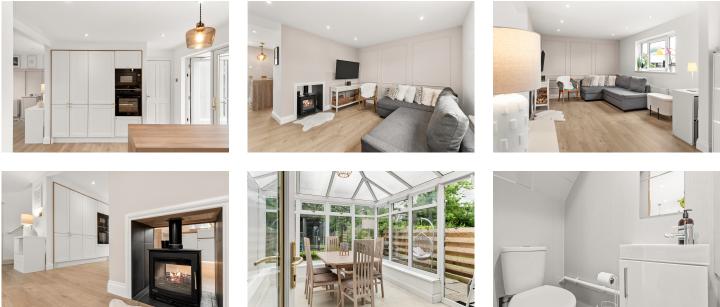

The ground floor accommodation comprises of: spacious lounge/dining, stunning breakfasting kitchen, WC and conservatory. On the first floor there are three double bedrooms - all benefiting from fitted wardrobes and a family bathroom completes the accommodation. Warmth is provided by gas central heating and the property is fully double glazed.

Externally to the front there is an area of lawn and driveway for off-street parking. The private, rear facing garden, which is bound by fencing, has a large area of lawn with garden shed, a patio seating area and an external water tap.