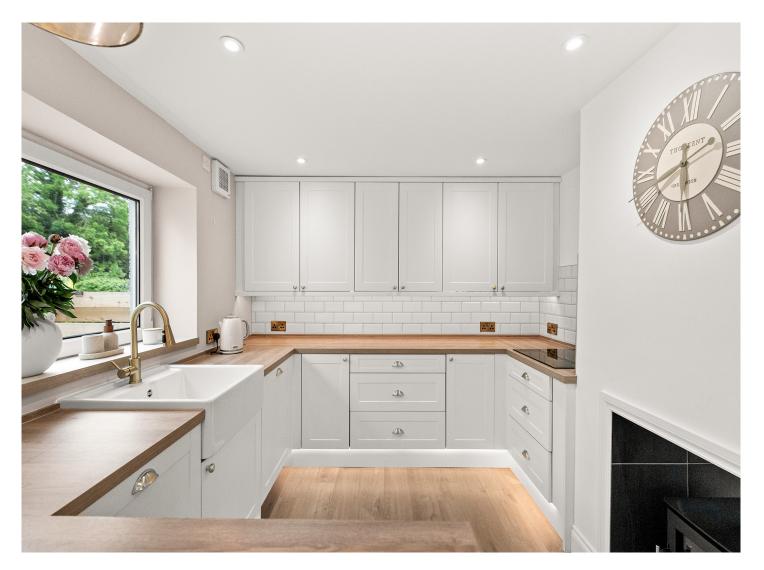

The ground floor accommodation comprises of: spacious lounge/dining, stunning breakfasting kitchen, WC and conservatory. On the first floor there are three double bedrooms - all benefiting from fitted wardrobes and a family bathroom completes the accommodation. Warmth is provided by gas central heating and the property is fully double glazed.