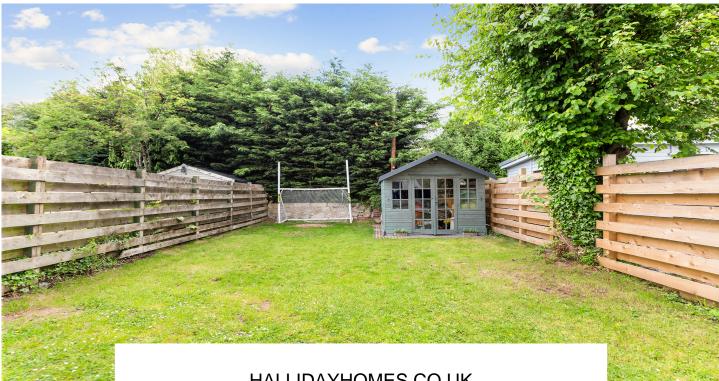

Externally to the front there is an area of lawn and driveway for off-street parking. The private, rear facing garden, which is bound by fencing, has a large area of lawn with garden shed, a patio seating area and an external water tap.