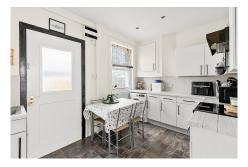

The accommodation comprises; entrance hall, lounge, breakfasting kitchen and bathroom. The upper floor provides a landing and three double bedrooms. Warmth is provided by gas central heating and the property is fully double glazed.