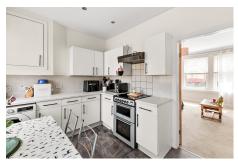

The accommodation comprises; entrance hall, lounge, breakfasting kitchen and bathroom. The upper floor provides a landing and three double bedrooms. Warmth is provided by gas central heating and the property is fully double glazed.