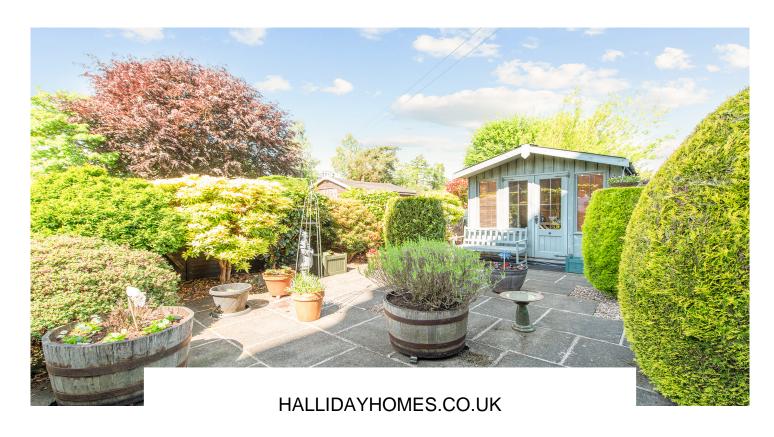

Externally to the rear there is a low maintenance private garden, which is bound by fencing, summer house with light and power, variety of different flowers/shrubs and a wood store. There is also a single garage, which the current owner uses to park their car, although there is ample permit parking to the front of the building.