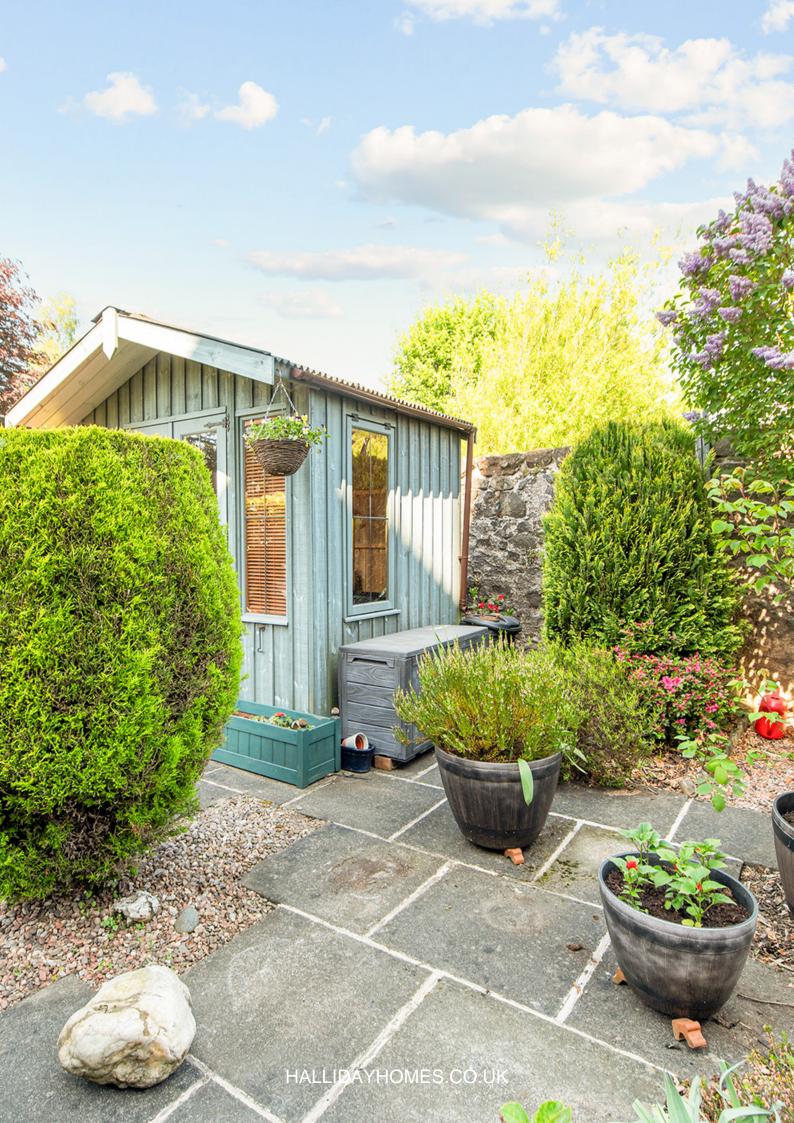

Externally to the rear there is a low maintenance private garden, which is bound by fencing, summer house with light and power, variety of different flowers/shrubs and a wood store. There is also a single garage, which the current owner uses to park their car, although there is ample permit parking to the front of the building.