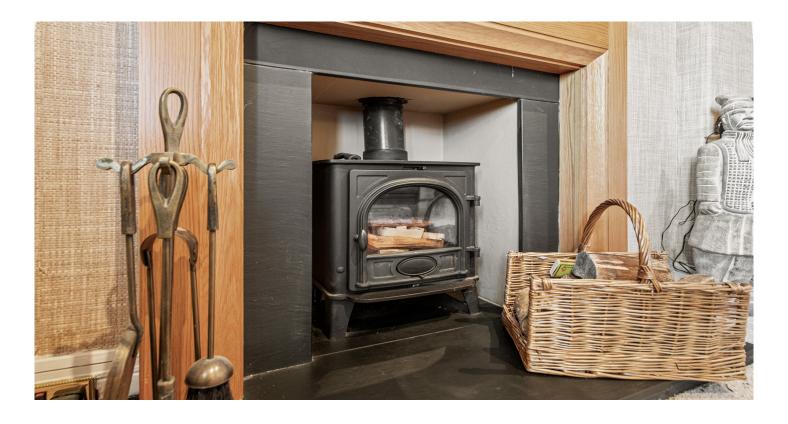

The internal accommodation compromises of: welcoming entrance hall, spacious lounge, three double bedrooms - one with balcony access, dining room which has the flexibility to be used as a fourth bedroom, kitchen and bathroom. Warmth is provided by gas central heating, and the property is fully double glazed. The property further benefits from an intruder alarm.