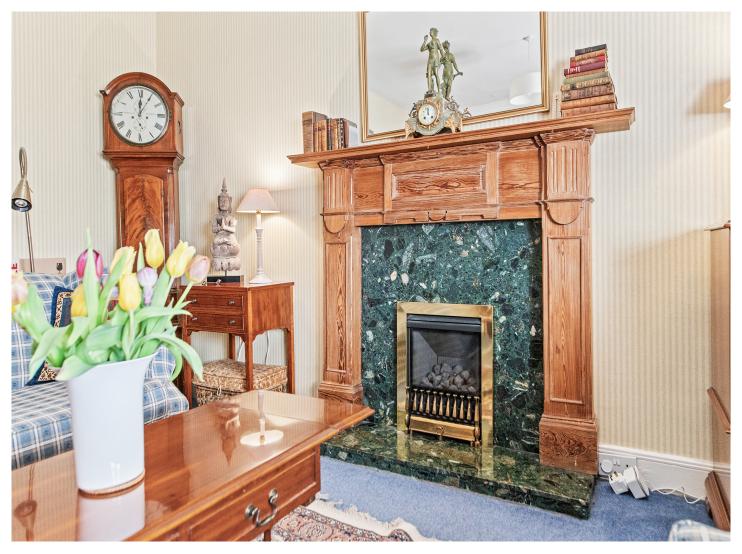

The internal accommodation compromises of: welcoming entrance hall, spacious lounge, three double bedrooms - one with balcony access, dining room which has the flexibility to be used as a fourth bedroom, kitchen and bathroom. Warmth is provided by gas central heating, and the property is fully double glazed. The property further benefits from an intruder alarm.