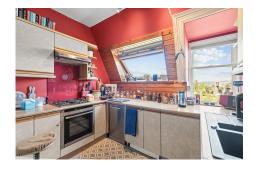

The internal accommodation compromises of: welcoming entrance hall, spacious lounge, three double bedrooms - one with balcony access, dining room which has the flexibility to be used as a fourth bedroom, kitchen and bathroom. Warmth is provided by gas central heating, and the property is fully double glazed. The property further benefits from an intruder alarm.