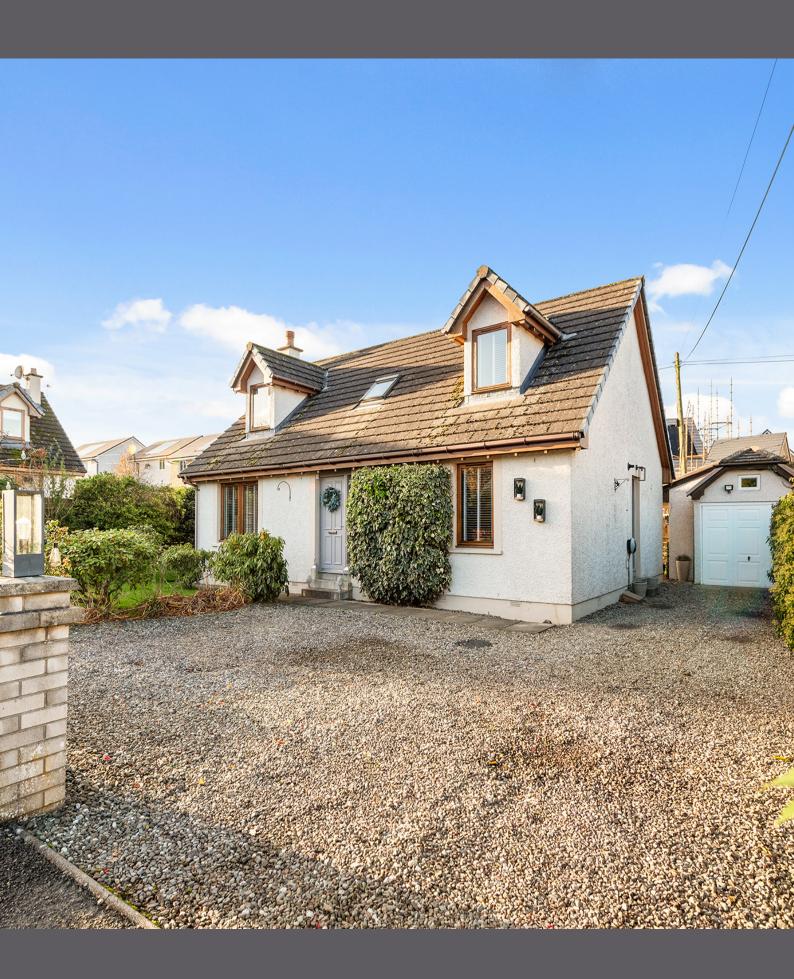

## 25a Feus

Welcomed to the market is this beautifully presented 4-bedroom detached home which has recently been fully renovated. The property enjoys quality fixtures and fittings throughout while pertaining charming features. Early viewing is recommended.

Externally the property sits within mature garden grounds, there is a large area of lawn to the front with ample off-street parking and a single garage with light and power. To the rear are very well-maintained garden grounds which are laid to lawn, with a large decking area and fully enclosed with timber fencing and hedging.