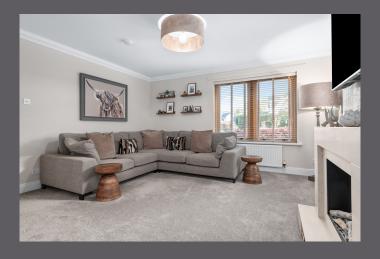

The accommodation comprises: Entrance Hall, spacious lounge/dining area, newly fitted kitchen, utility, bedroom3/snug, bedroom 4/office and WC. On the second floor are two large double bedrooms, one of which has an en-suite and a family bathroom. Warmth is provided by gas central heating, and double-glazed windows throughout.