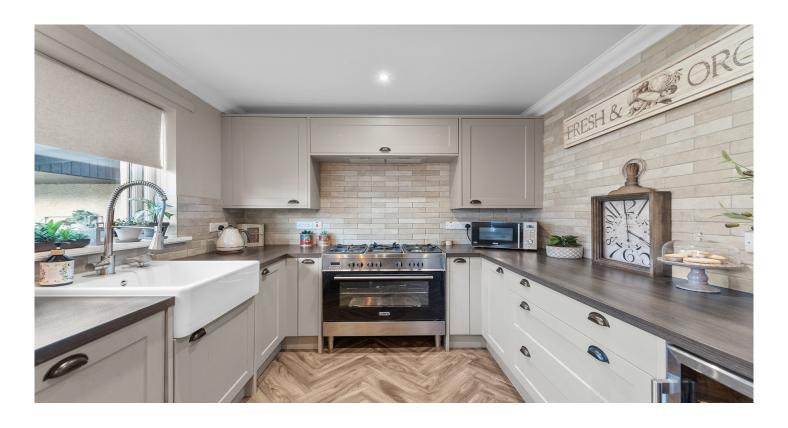

The accommodation comprises: Entrance Hall, spacious lounge/dining area, newly fitted kitchen, utility, bedroom3/snug, bedroom 4/office and WC. On the second floor are two large double bedrooms, one of which has an en-suite and a family bathroom. Warmth is provided by gas central heating, and double-glazed windows throughout.