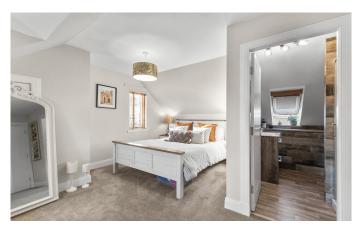

The accommodation comprises: Entrance Hall, spacious lounge/dining area, newly fitted kitchen, utility, bedroom3/snug, bedroom 4/office and WC. On the second floor are two large double bedrooms, one of which has an en-suite and a family bathroom. Warmth is provided by gas central heating, and double-glazed windows throughout.