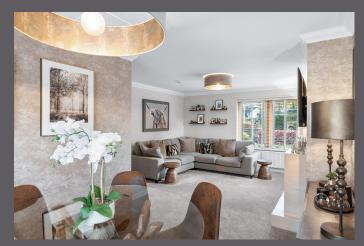

The accommodation comprises: Entrance Hall, spacious lounge/dining area, newly fitted kitchen, utility, bedroom3/snug, bedroom 4/office and WC. On the second floor are two large double bedrooms, one of which has an en-suite and a family bathroom. Warmth is provided by gas central heating, and double-glazed windows throughout.