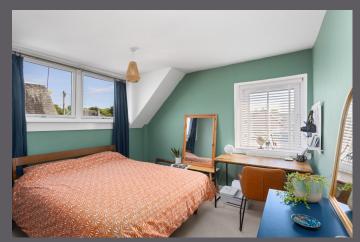

The internal accommodation comprises of: porch, dining room open plan with the kitchen, inner hall which provides access to the lounge, gym/home office and WC. Accessed via a carpeted staircase, the first floor has three bedrooms and a family bathroom. Warmth is provided by gas central heating and the property is fully double glazed.