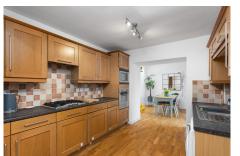

The internal accommodation comprises of: porch, dining room open plan with the kitchen, inner hall which provides access to the lounge, gym/home office and WC. Accessed via a carpeted staircase, the first floor has three bedrooms and a family bathroom. Warmth is provided by gas central heating and the property is fully double glazed.