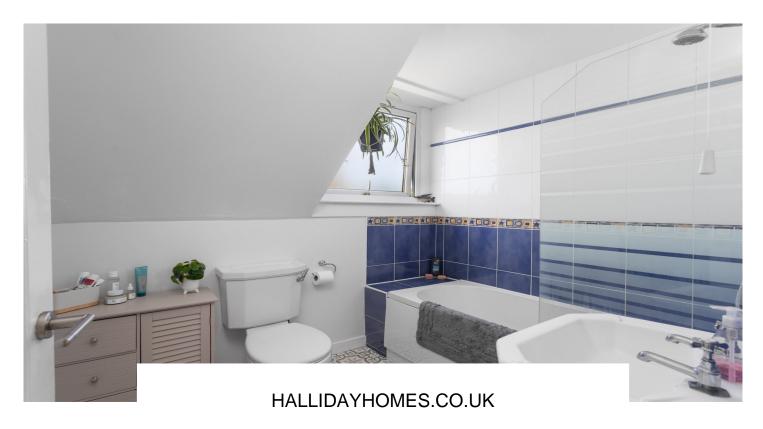

The internal accommodation comprises of: porch, dining room open plan with the kitchen, inner hall which provides access to the lounge, gym/home office and WC. Accessed via a carpeted staircase, the first floor has three bedrooms and a family bathroom. Warmth is provided by gas central heating and the property is fully double glazed.