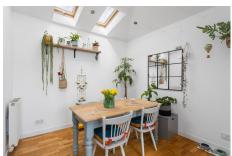

The internal accommodation comprises of: porch, dining room open plan with the kitchen, inner hall which provides access to the lounge, gym/home office and WC. Accessed via a carpeted staircase, the first floor has three bedrooms and a family bathroom. Warmth is provided by gas central heating and the property is fully double glazed.