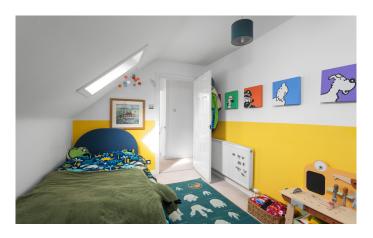

The internal accommodation comprises of: porch, dining room open plan with the kitchen, inner hall which provides access to the lounge, gym/home office and WC. Accessed via a carpeted staircase, the first floor has three bedrooms and a family bathroom. Warmth is provided by gas central heating and the property is fully double glazed.