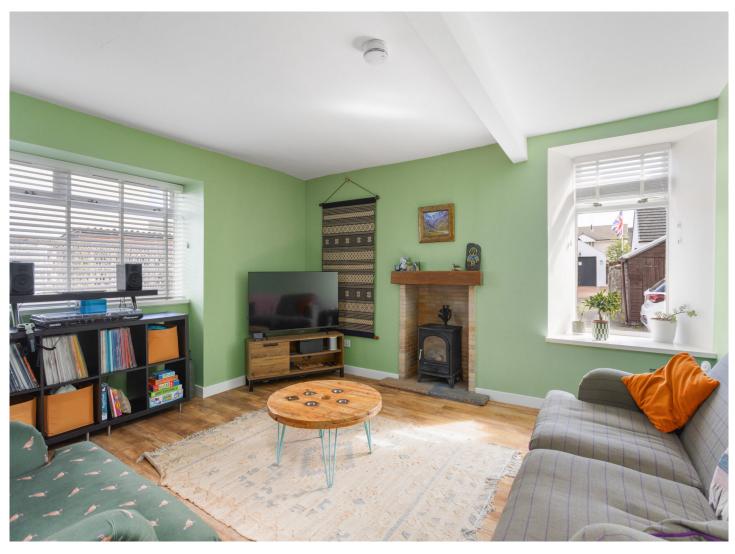

The internal accommodation comprises of: porch, dining room open plan with the kitchen, inner hall which provides access to the lounge, gym/home office and WC. Accessed via a carpeted staircase, the first floor has three bedrooms and a family bathroom. Warmth is provided by gas central heating and the property is fully double glazed.