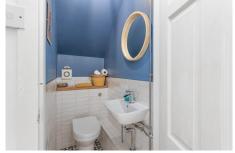

The internal accommodation comprises of: porch, dining room open plan with the kitchen, inner hall which provides access to the lounge, gym/home office and WC. Accessed via a carpeted staircase, the first floor has three bedrooms and a family bathroom. Warmth is provided by gas central heating and the property is fully double glazed.