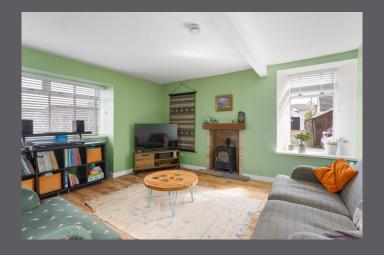

The internal accommodation comprises of: porch, dining room open plan with the kitchen, inner hall which provides access to the lounge, gym/home office and WC. Accessed via a carpeted staircase, the first floor has three bedrooms and a family bathroom. Warmth is provided by gas central heating and the property is fully double glazed.