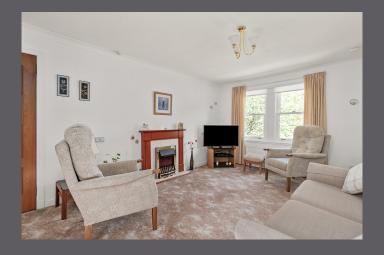

The internal accommodation, with its own front door access, comprises: entrance with carpeted staircase, landing, lounge/diner, kitchen, two bedrooms and a shower room. The property benefits from gas central heating and timber sash and case, double glazed windows. There is private residents/visitors parking along with communal gardens. All blinds, light fittings, fireplace and white goods are included in the sale.