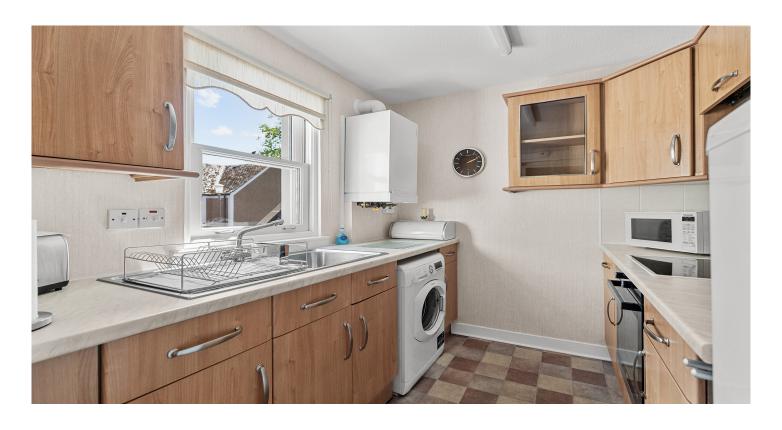

The internal accommodation, with its own front door access, comprises: entrance with carpeted staircase, landing, lounge/diner, kitchen, two bedrooms and a shower room. The property benefits from gas central heating and timber sash and case, double glazed windows. There is private residents/visitors parking along with communal gardens. All blinds, light fittings, fireplace and white goods are included in the sale.