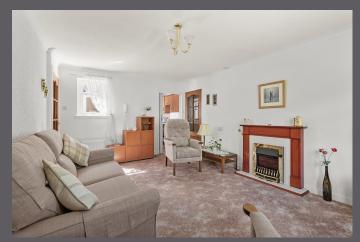

The internal accommodation, with its own front door access, comprises: entrance with carpeted staircase, landing, lounge/diner, kitchen, two bedrooms and a shower room. The property benefits from gas central heating and timber sash and case, double glazed windows. There is private residents/visitors parking along with communal gardens. All blinds, light fittings, fireplace and white goods are included in the sale.