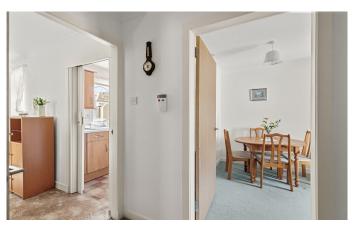

The internal accommodation, with its own front door access, comprises: entrance with carpeted staircase, landing, lounge/diner, kitchen, two bedrooms and a shower room. The property benefits from gas central heating and timber sash and case, double glazed windows. There is private residents/visitors parking along with communal gardens. All blinds, light fittings, fireplace and white goods are included in the sale.