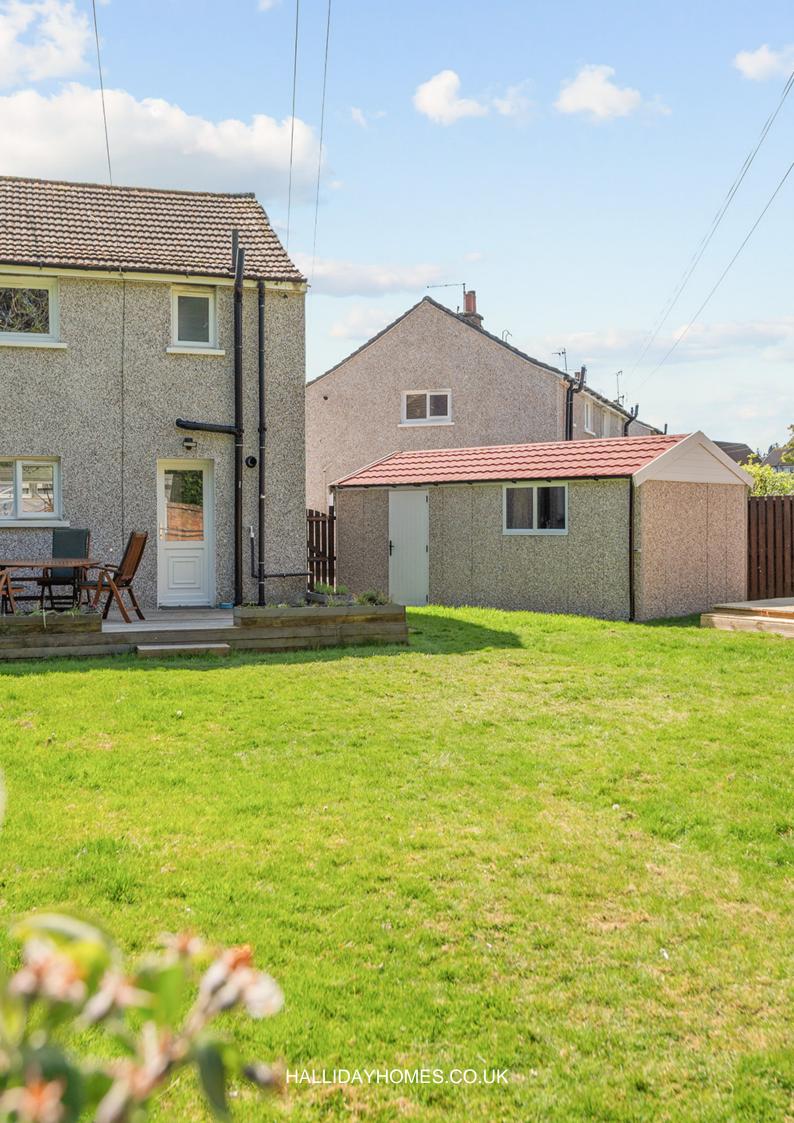

Externally to the front there is an area of lawn, a private driveway for off-street and a detached single garage, which was built by the current owners. The rear garden, which is bound by a mixture of fencing and brick wall, has a good sized area of lawn, two decked seating areas, an external water tap and storage hut.