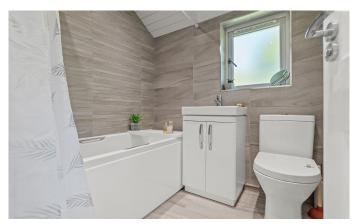

The internal accommodation comprises of: entrance hall, lounge/diner and kitchen. On the first floor there are two double bedrooms and a family bathroom. Warmth is provided by gas central heating and the property is fully double glazed.