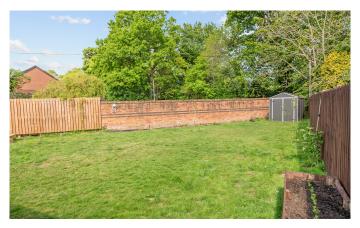

Externally to the front there is an area of lawn, a private driveway for off-street and a detached single garage, which was built by the current owners. The rear garden, which is bound by a mixture of fencing and brick wall, has a good sized area of lawn, two decked seating areas, an external water tap and storage hut.