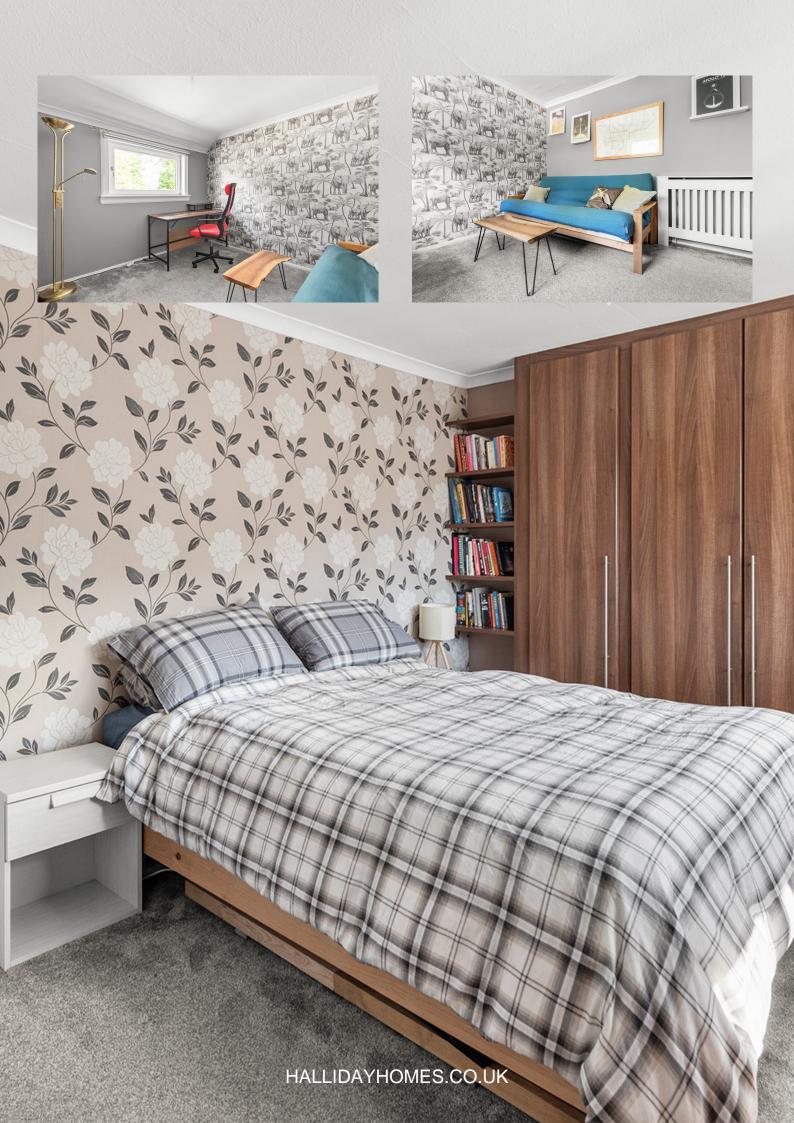

The internal accommodation comprises of: entrance hall, lounge/diner and kitchen. On the first floor there are two double bedrooms and a family bathroom. Warmth is provided by gas central heating and the property is fully double glazed.