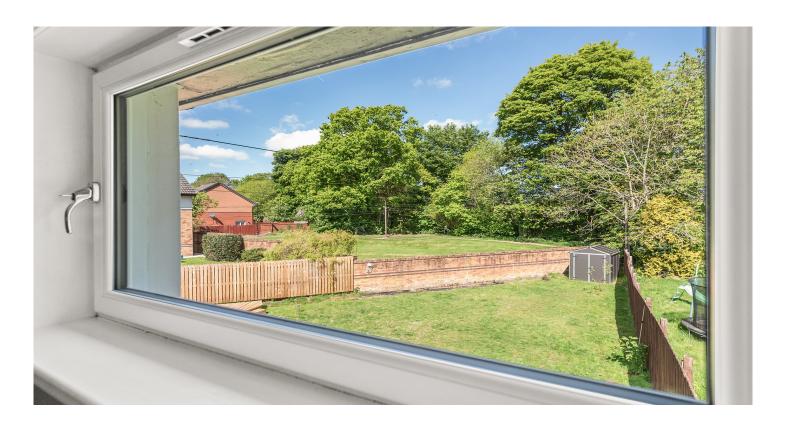

Externally to the front there is an area of lawn, a private driveway for off-street and a detached single garage, which was built by the current owners. The rear garden, which is bound by a mixture of fencing and brick wall, has a good sized area of lawn, two decked seating areas, an external water tap and storage hut.