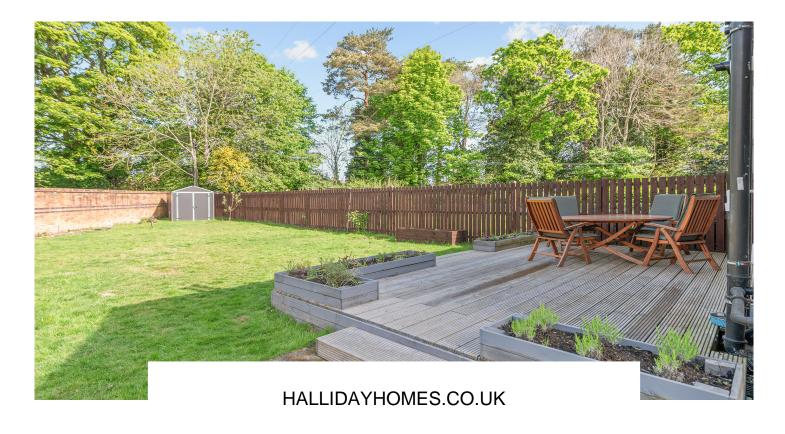

Externally to the front there is an area of lawn, a private driveway for off-street and a detached single garage, which was built by the current owners. The rear garden, which is bound by a mixture of fencing and brick wall, has a good sized area of lawn, two decked seating areas, an external water tap and storage hut.