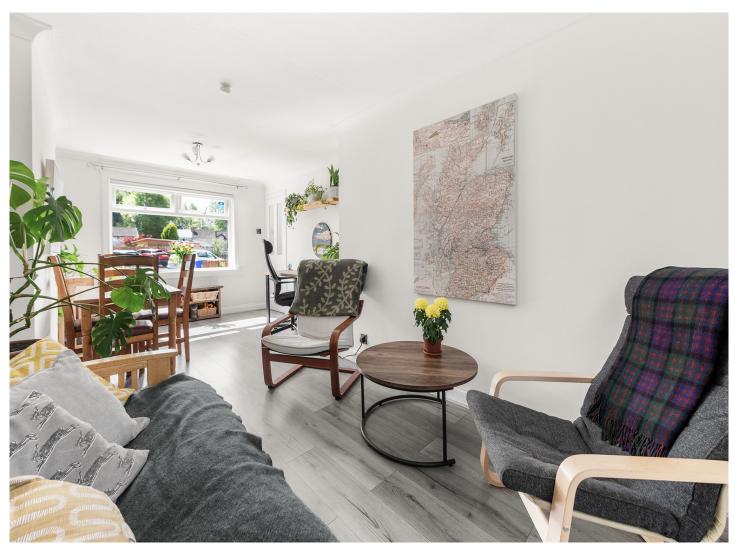

The internal accommodation comprises of: entrance hall, lounge/diner and kitchen. On the first floor there are two double bedrooms and a family bathroom. Warmth is provided by gas central heating and the property is fully double glazed.