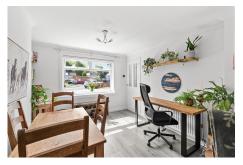

The internal accommodation comprises of: entrance hall, lounge/diner and kitchen. On the first floor there are two double bedrooms and a family bathroom. Warmth is provided by gas central heating and the property is fully double glazed.