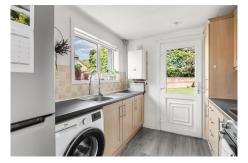

The internal accommodation comprises of: entrance hall, lounge/diner and kitchen. On the first floor there are two double bedrooms and a family bathroom. Warmth is provided by gas central heating and the property is fully double glazed.