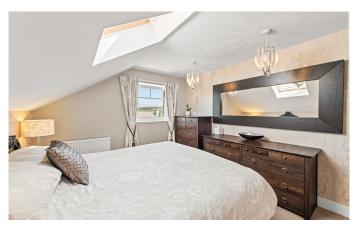

The internal accommodation comprises of: front facing lounge, dining kitchen, family room with patio doors to the rear garden and utility room. On the upper floor are four double bedrooms - one of which benefits from an en-suite shower room, a family bathroom finishes the internal accommodation. The property further benefits from an alarm and warmth is provided by gas central heating and the property is double-glazed throughout.