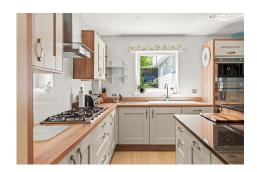

The internal accommodation comprises of: front facing lounge, dining kitchen, family room with patio doors to the rear garden and utility room. On the upper floor are four double bedrooms - one of which benefits from an en-suite shower room, a family bathroom finishes the internal accommodation. The property further benefits from an alarm and warmth is provided by gas central heating and the property is double-glazed throughout.