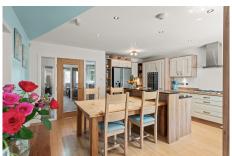

The internal accommodation comprises of: front facing lounge, dining kitchen, family room with patio doors to the rear garden and utility room. On the upper floor are four double bedrooms - one of which benefits from an en-suite shower room, a family bathroom finishes the internal accommodation. The property further benefits from an alarm and warmth is provided by gas central heating and the property is double-glazed throughout.