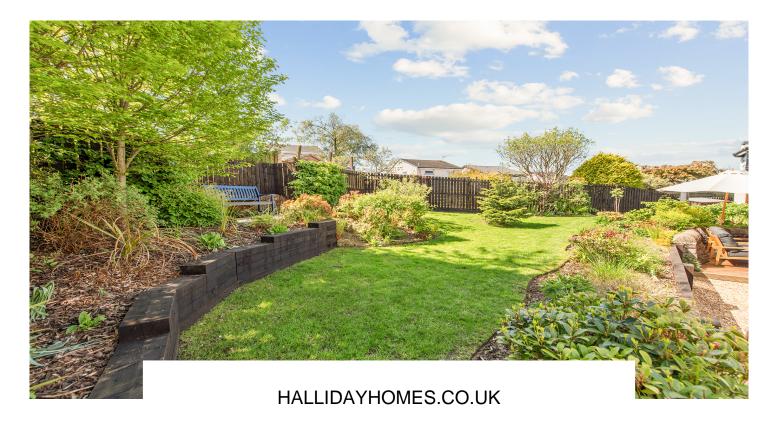

To the front, the property benefits from a driveway for ample parking and an area of lawn. The very private, rear garden is fenced in, mainly laid with lawn, and has raised flower beds. There is a decked patio, a water feature, and external sockets/water tap. The property further benefits from a detached single garage and shed.