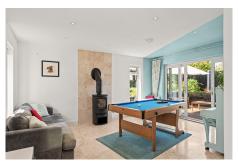

The internal accommodation comprises of: front facing lounge, dining kitchen, family room with patio doors to the rear garden and utility room. On the upper floor are four double bedrooms - one of which benefits from an en-suite shower room, a family bathroom finishes the internal accommodation. The property further benefits from an alarm and warmth is provided by gas central heating and the property is double-glazed throughout.