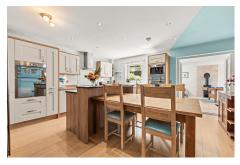

The internal accommodation comprises of: front facing lounge, dining kitchen, family room with patio doors to the rear garden and utility room. On the upper floor are four double bedrooms - one of which benefits from an en-suite shower room, a family bathroom finishes the internal accommodation. The property further benefits from an alarm and warmth is provided by gas central heating and the property is double-glazed throughout.