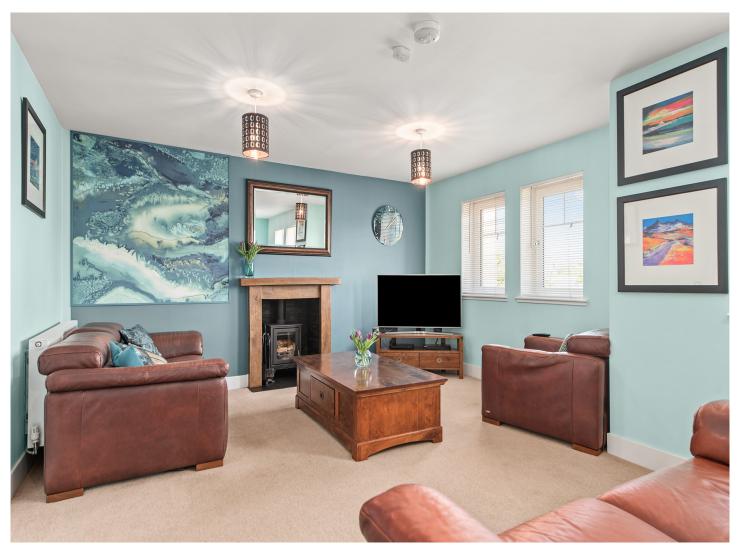

The internal accommodation comprises of: front facing lounge, dining kitchen, family room with patio doors to the rear garden and utility room. On the upper floor are four double bedrooms - one of which benefits from an en-suite shower room, a family bathroom finishes the internal accommodation. The property further benefits from an alarm and warmth is provided by gas central heating and the property is double-glazed throughout.