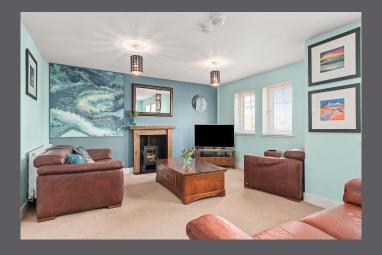

The internal accommodation comprises of: front facing lounge, dining kitchen, family room with patio doors to the rear garden and utility room. On the upper floor are four double bedrooms - one of which benefits from an en-suite shower room, a family bathroom finishes the internal accommodation. The property further benefits from an alarm and warmth is provided by gas central heating and the property is double-glazed throughout.