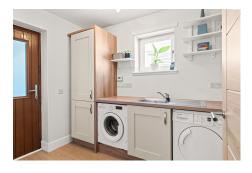

The internal accommodation comprises of: front facing lounge, dining kitchen, family room with patio doors to the rear garden and utility room. On the upper floor are four double bedrooms - one of which benefits from an en-suite shower room, a family bathroom finishes the internal accommodation. The property further benefits from an alarm and warmth is provided by gas central heating and the property is double-glazed throughout.