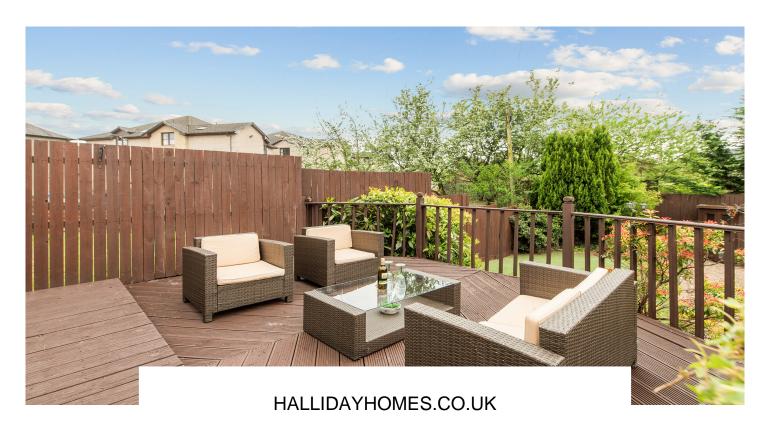

Externally there are well maintained gardens to the front and rear. The front is laid with astro turf, electric sockets and driveway for ample off street parking. The, south facing, rear garden, which is bound by fencing affording the plot privacy, is laid with astro turf, planted with shrubs, decked seating area, water tap, two sheds and a summerhouse.