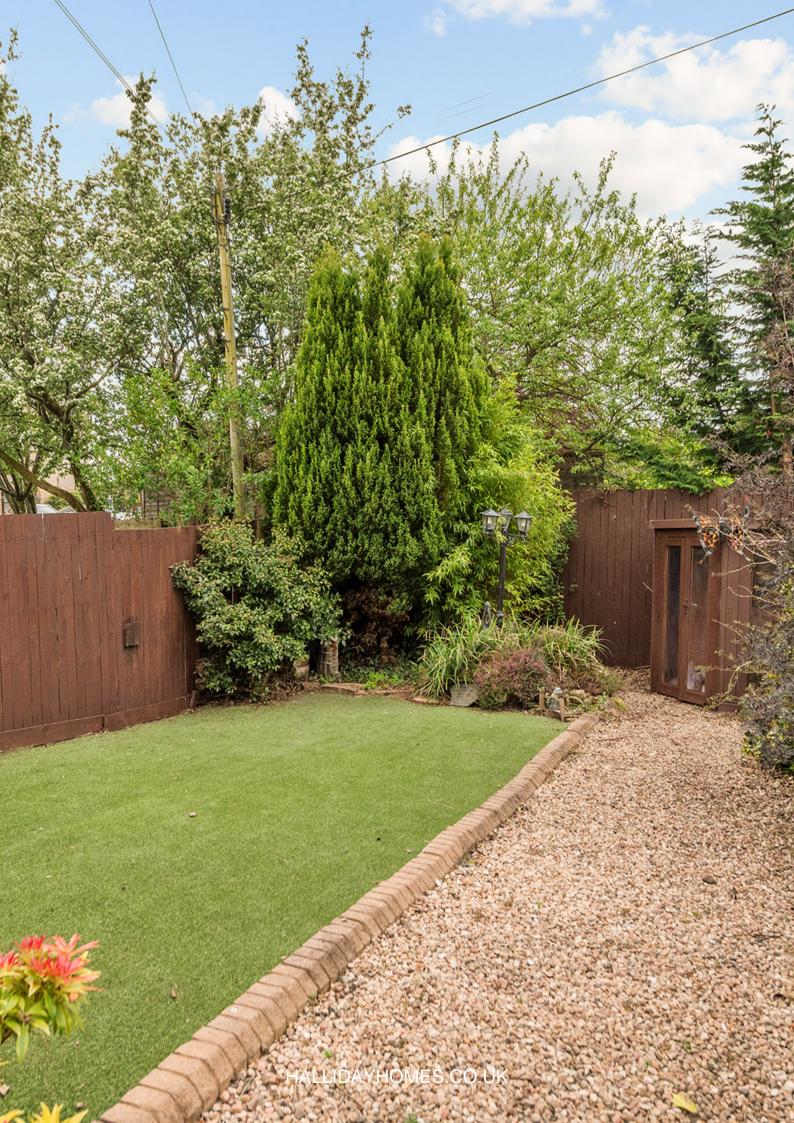

Externally there are well maintained gardens to the front and rear. The front is laid with astro turf, electric sockets and driveway for ample off street parking. The, south facing, rear garden, which is bound by fencing affording the plot privacy, is laid with astro turf, planted with shrubs, decked seating area, water tap, two sheds and a summerhouse.