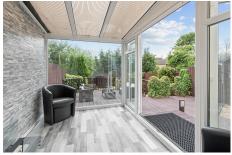

The internal accommodation comprises; entrance hall, lounge, lovely breakfasting kitchen, sun room and bathroom. On the first floor there are three double bedrooms and a WC. Warmth is provided by gas central heating and double glazing throughout.