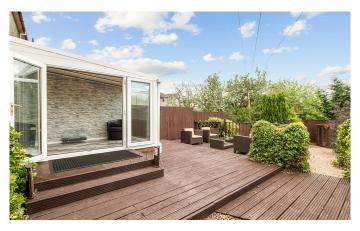

Externally there are well maintained gardens to the front and rear. The front is laid with astro turf, electric sockets and driveway for ample off street parking. The, south facing, rear garden, which is bound by fencing affording the plot privacy, is laid with astro turf, planted with shrubs, decked seating area, water tap, two sheds and a summerhouse.