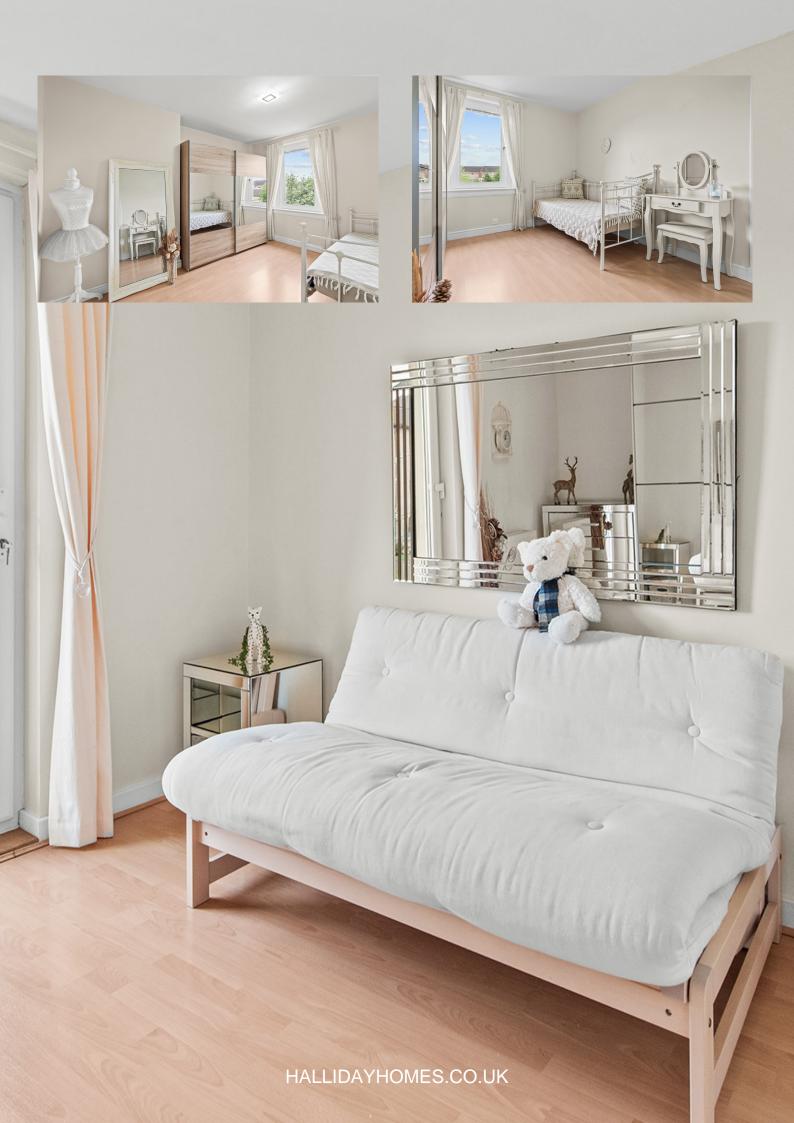

The internal accommodation comprises; entrance hall, lounge, lovely breakfasting kitchen, sun room and bathroom. On the first floor there are three double bedrooms and a WC. Warmth is provided by gas central heating and double glazing throughout.