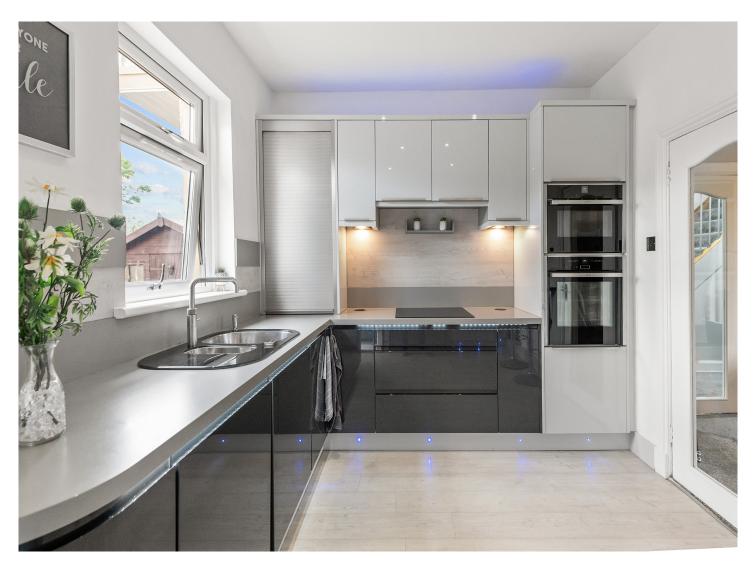

The internal accommodation comprises; entrance hall, lounge, lovely breakfasting kitchen, sun room and bathroom. On the first floor there are three double bedrooms and a WC. Warmth is provided by gas central heating and double glazing throughout.