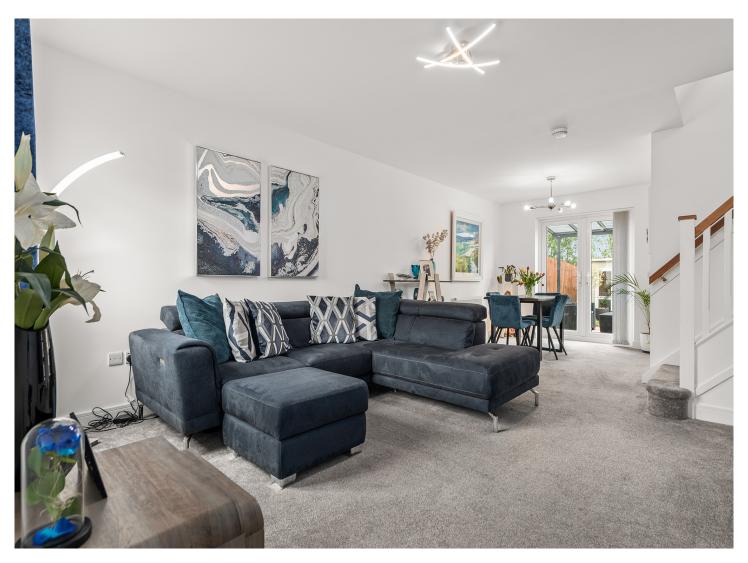

The internal accommodation comprises: entrance hall, dual aspect lounge/dining which is semi-open plan to the kitchen and WC. On the first floor there is a principal bedroom with en-suite, two further double bedrooms and a family bathroom. Warmth is provided by gas central heating and double glazing throughout.