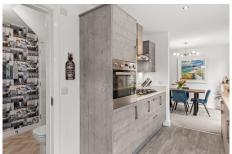

The internal accommodation comprises: entrance hall, dual aspect lounge/dining which is semi-open plan to the kitchen and WC. On the first floor there is a principal bedroom with en-suite, two further double bedrooms and a family bathroom. Warmth is provided by gas central heating and double glazing throughout.