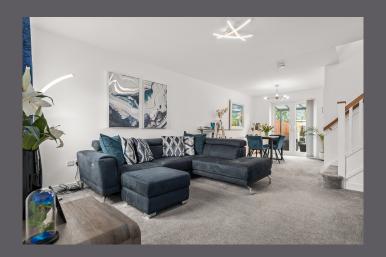

The internal accommodation comprises: entrance hall, dual aspect lounge/dining which is semi-open plan to the kitchen and WC. On the first floor there is a principal bedroom with en-suite, two further double bedrooms and a family bathroom. Warmth is provided by gas central heating and double glazing throughout.