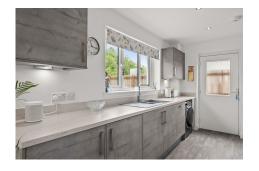

The internal accommodation comprises: entrance hall, dual aspect lounge/dining which is semi-open plan to the kitchen and WC. On the first floor there is a principal bedroom with en-suite, two further double bedrooms and a family bathroom. Warmth is provided by gas central heating and double glazing throughout.