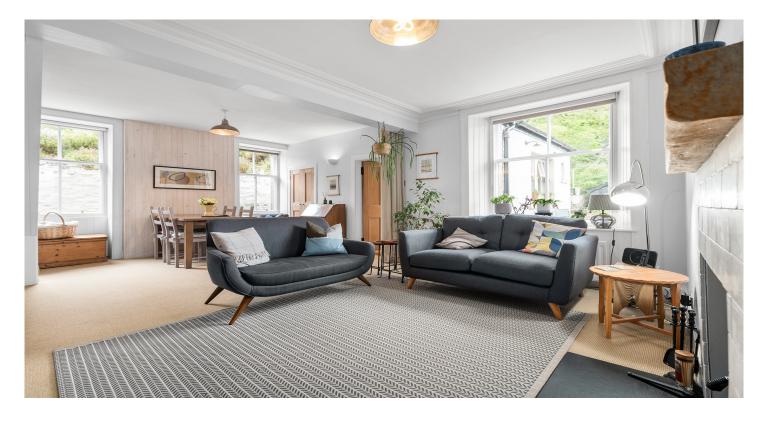

The internal accommodation comprises of: entrance hall, utility room/bedroom 3, WC, spacious lounge/dining and breakfasting kitchen. On the first floor there are two further double bedrooms and a family bathroom. Warmth is provided by gas central heating and the property has a mixture of single and double glazing (the single glazed windows have secondary glazing).