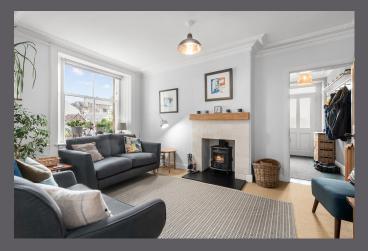

The internal accommodation comprises of: entrance hall, utility room/bedroom 3, WC, spacious lounge/dining and breakfasting kitchen. On the first floor there are two further double bedrooms and a family bathroom. Warmth is provided by gas central heating and the property has a mixture of single and double glazing (the single glazed windows have secondary glazing).