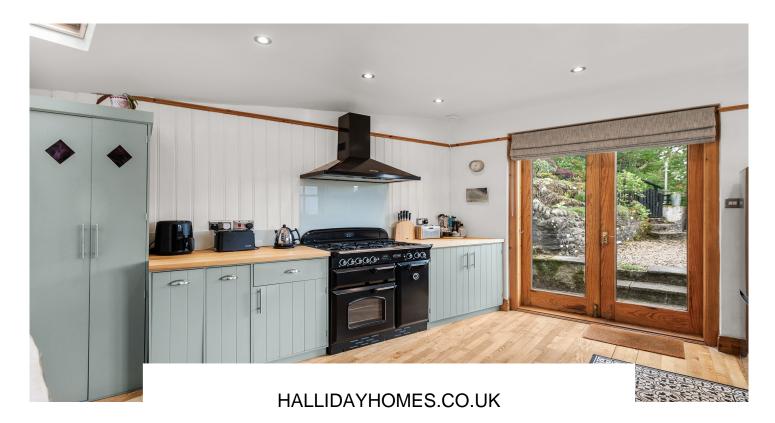

The internal accommodation comprises of: entrance hall, utility room/bedroom 3, WC, spacious lounge/dining and breakfasting kitchen. On the first floor there are two further double bedrooms and a family bathroom. Warmth is provided by gas central heating and the property has a mixture of single and double glazing (the single glazed windows have secondary glazing).