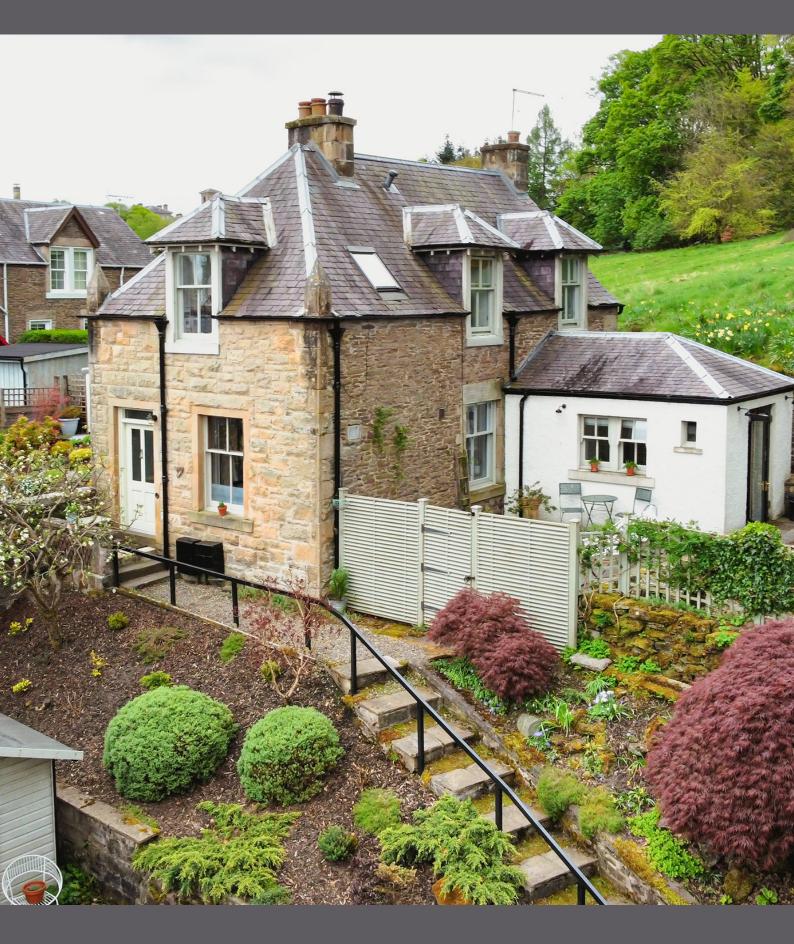

## **Tillyvere Ramoyle**

Halliday Homes present to the market Tillyvere, a charming, two/three bedroom detached cottage which is located in a peaceful, yet convenient position in the Ramoyle area of Dunblane. The property, which is situated in a conservation area, benefits from off-street parking and well maintained, private garden grounds.

The internal accommodation comprises of: entrance hall, utility room/bedroom 3, WC, spacious lounge/dining and breakfasting kitchen. On the first floor there are two further double bedrooms and a family bathroom. Warmth is provided by gas central heating and the property has a mixture of single and double glazing (the single glazed windows have secondary glazing).

Externally to the front there is a private driveway for off-street parking and a summer house with light, power and insulation. The private, west facing rear garden, which is bound by fencing, has a good sized patio seating area with steps leading up to the open fields, a variety of flowers/shrubs and raised flower beds.