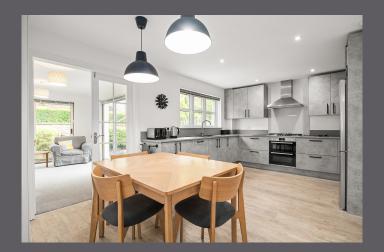

The internal accommodation comprises of: entrance hall, WC, spacious lounge, dining kitchen, utility room, sun room, family room, bedroom 3 with en-suite. On the first floor there are a further 5 bedrooms - two with en-suite facilities, and a family bathroom completes the accommodation.