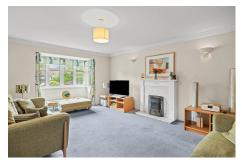

The internal accommodation comprises of: entrance hall, WC, spacious lounge, dining kitchen, utility room, sun room, family room, bedroom 3 with en-suite. On the first floor there are a further 5 bedrooms - two with en-suite facilities, and a family bathroom completes the accommodation.