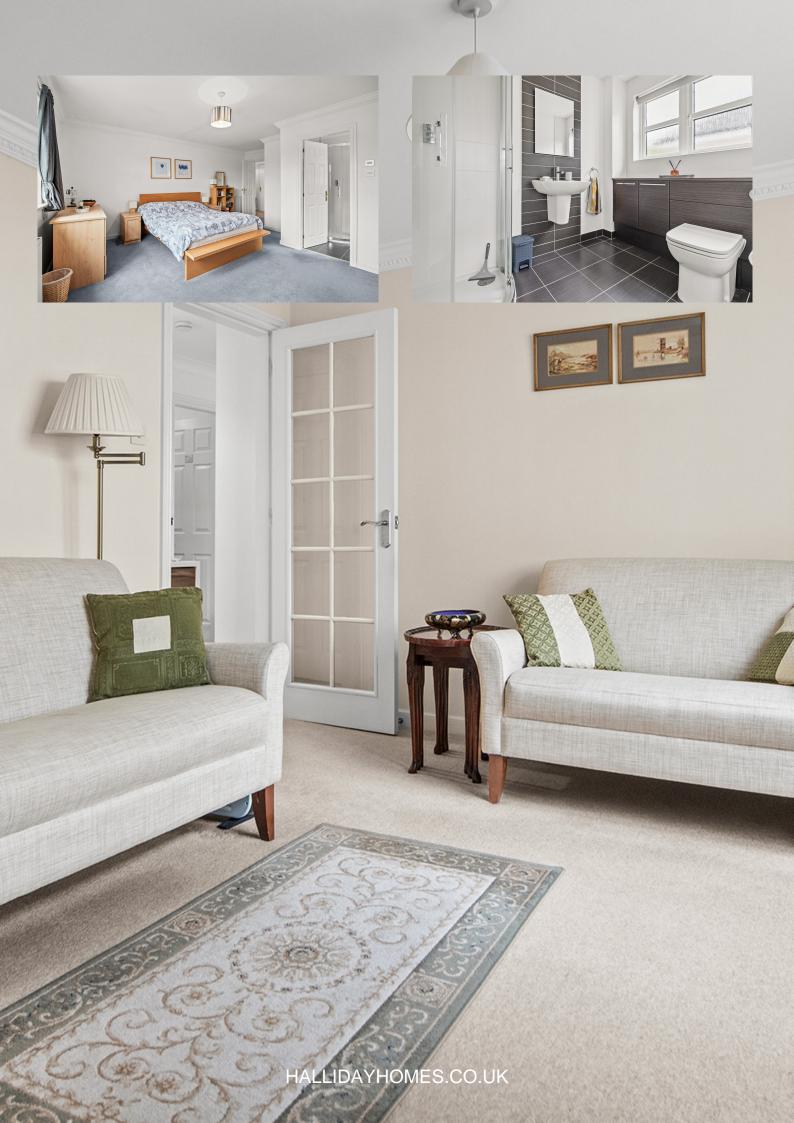

The internal accommodation comprises of: entrance hall, WC, spacious lounge, dining kitchen, utility room, sun room, family room, bedroom 3 with en-suite. On the first floor there are a further 5 bedrooms - two with en-suite facilities, and a family bathroom completes the accommodation.