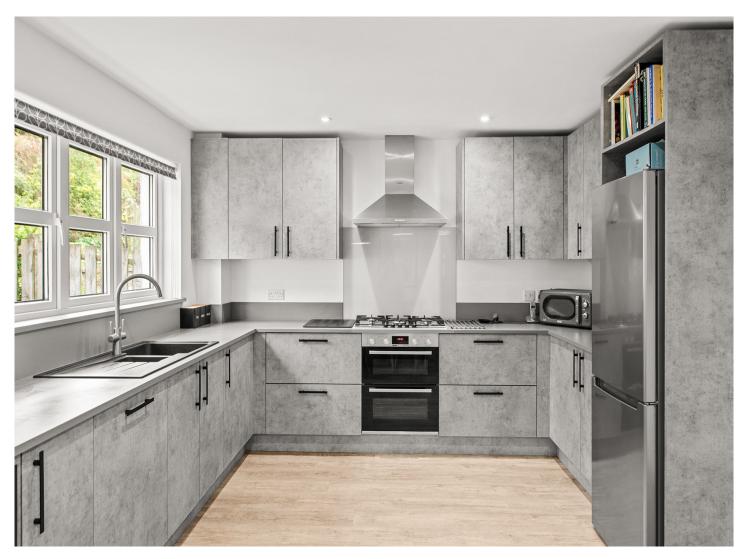

The internal accommodation comprises of: entrance hall, WC, spacious lounge, dining kitchen, utility room, sun room, family room, bedroom 3 with en-suite. On the first floor there are a further 5 bedrooms - two with en-suite facilities, and a family bathroom completes the accommodation.