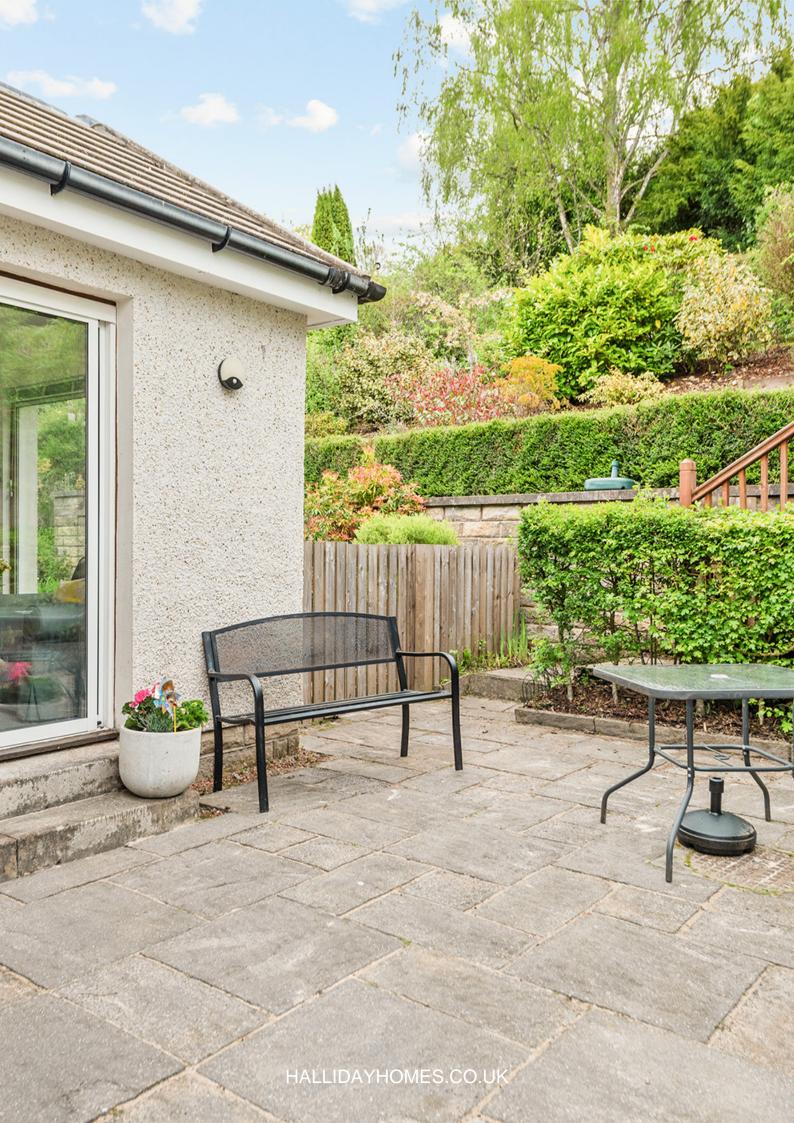

Externally to the front of the property there is an area of lawn, a private driveway for off-street parking and integral double garage. The private, east facing rear garden, which is bound by fencing, is set over different levels and has great potential to have a large seating area at the top of the garden. There is a good sized patio seating area with a shed and an external water tap.