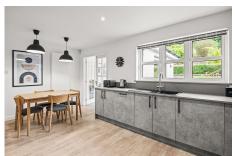

The internal accommodation comprises of: entrance hall, WC, spacious lounge, dining kitchen, utility room, sun room, family room, bedroom 3 with en-suite. On the first floor there are a further 5 bedrooms - two with en-suite facilities, and a family bathroom completes the accommodation.