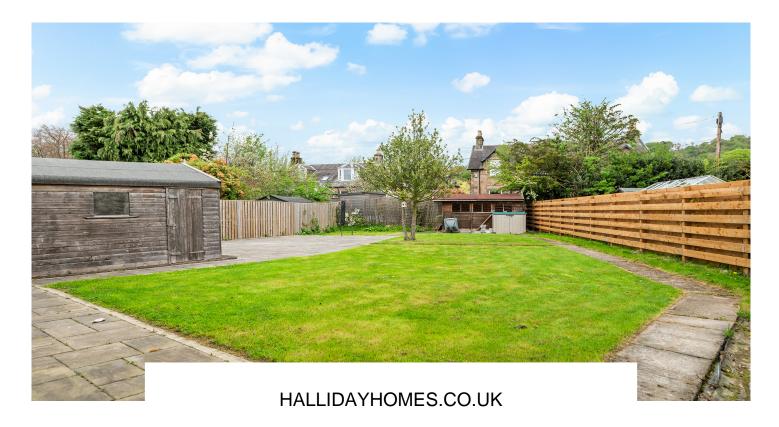

Externally the front garden is fenced in, laid with paving and has ample off-street parking. The good-sized rear garden, which is bound by fencing, is laid with lawn, shed with power, potting shed and patio.