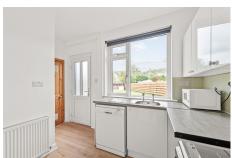

The internal accommodation comprises: entrance hall, lounge, dining room and kitchen. On the first floor there are three double bedrooms and a family bathroom completes the accommodation. Warmth is provided by gas central heating and the property is fully double glazed.