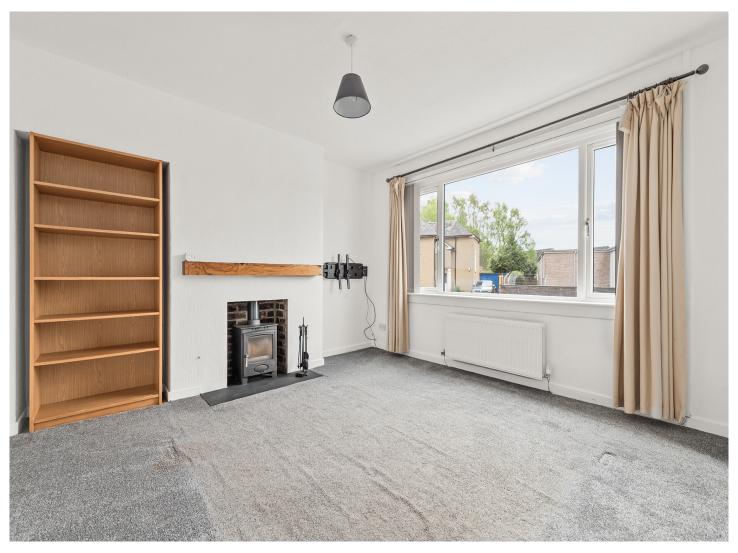

The internal accommodation comprises: entrance hall, lounge, dining room and kitchen. On the first floor there are three double bedrooms and a family bathroom completes the accommodation. Warmth is provided by gas central heating and the property is fully double glazed.