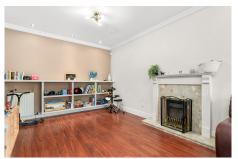

The internal accommodation comprises: vestibule, entrance hall, lounge, dining/family kitchen, utility room and a WC. On the first floor are three good sized double bedrooms, en-suite to bedroom one and a modern family bathroom. Warmth is provided by gas central heating and has full double glazing throughout.