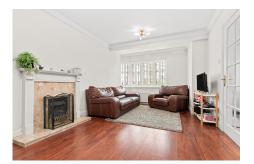

The internal accommodation comprises: vestibule, entrance hall, lounge, dining/family kitchen, utility room and a WC. On the first floor are three good sized double bedrooms, en-suite to bedroom one and a modern family bathroom. Warmth is provided by gas central heating and has full double glazing throughout.