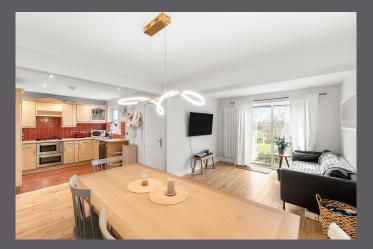

The internal accommodation comprises: vestibule, entrance hall, lounge, dining/family kitchen, utility room and a WC. On the first floor are three good sized double bedrooms, en-suite to bedroom one and a modern family bathroom. Warmth is provided by gas central heating and has full double glazing throughout.