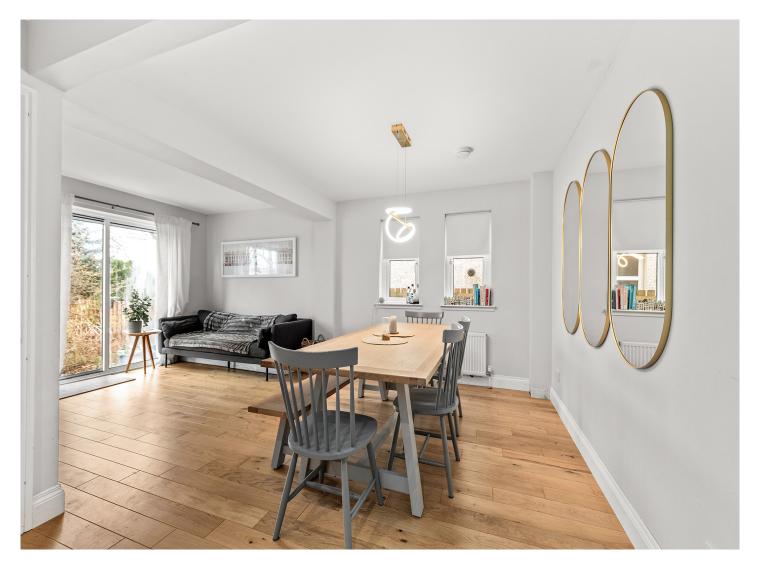

The internal accommodation comprises: vestibule, entrance hall, lounge, dining/family kitchen, utility room and a WC. On the first floor are three good sized double bedrooms, en-suite to bedroom one and a modern family bathroom. Warmth is provided by gas central heating and has full double glazing throughout.