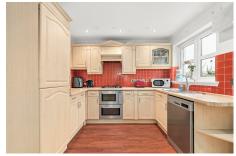

The internal accommodation comprises: vestibule, entrance hall, lounge, dining/family kitchen, utility room and a WC. On the first floor are three good sized double bedrooms, en-suite to bedroom one and a modern family bathroom. Warmth is provided by gas central heating and has full double glazing throughout.