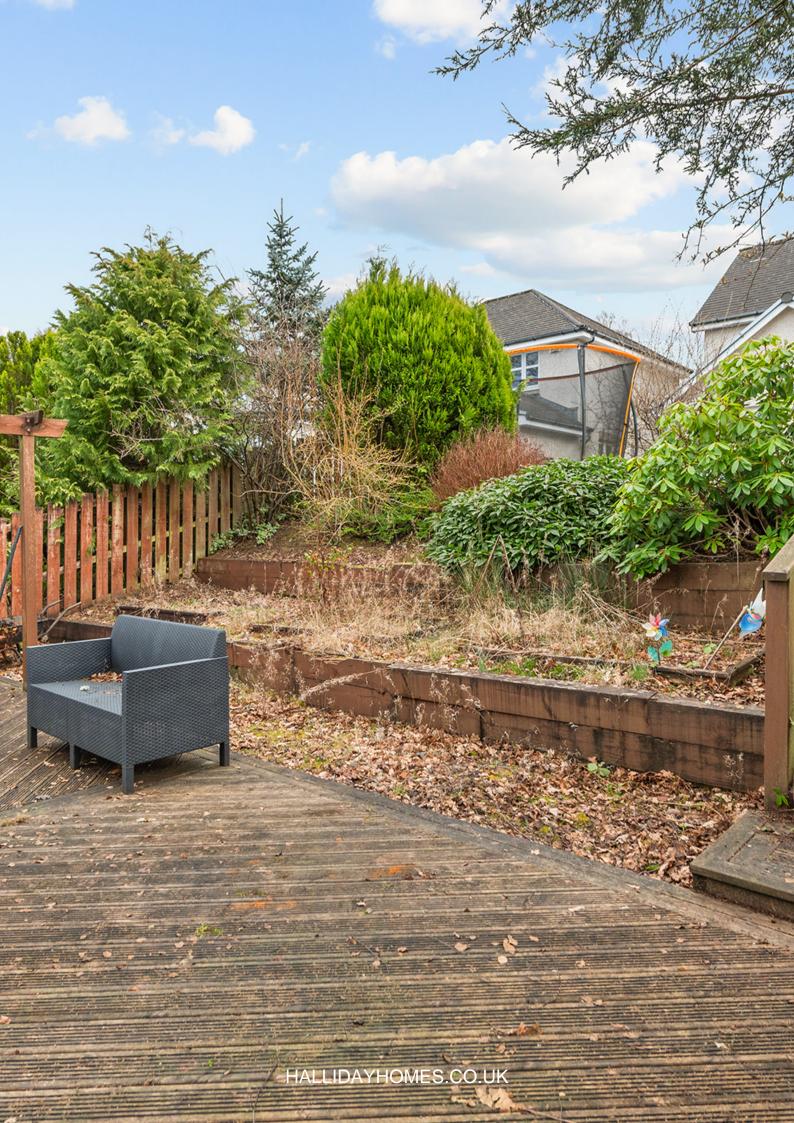

Externally to the front of the property is a single garage, lawn and a drive. The rear garden is enclosed with fencing, laid with lawn, patio, shrubs, water tap and a side gate. The lower part of the garden provides a decking area and raised flower beds.