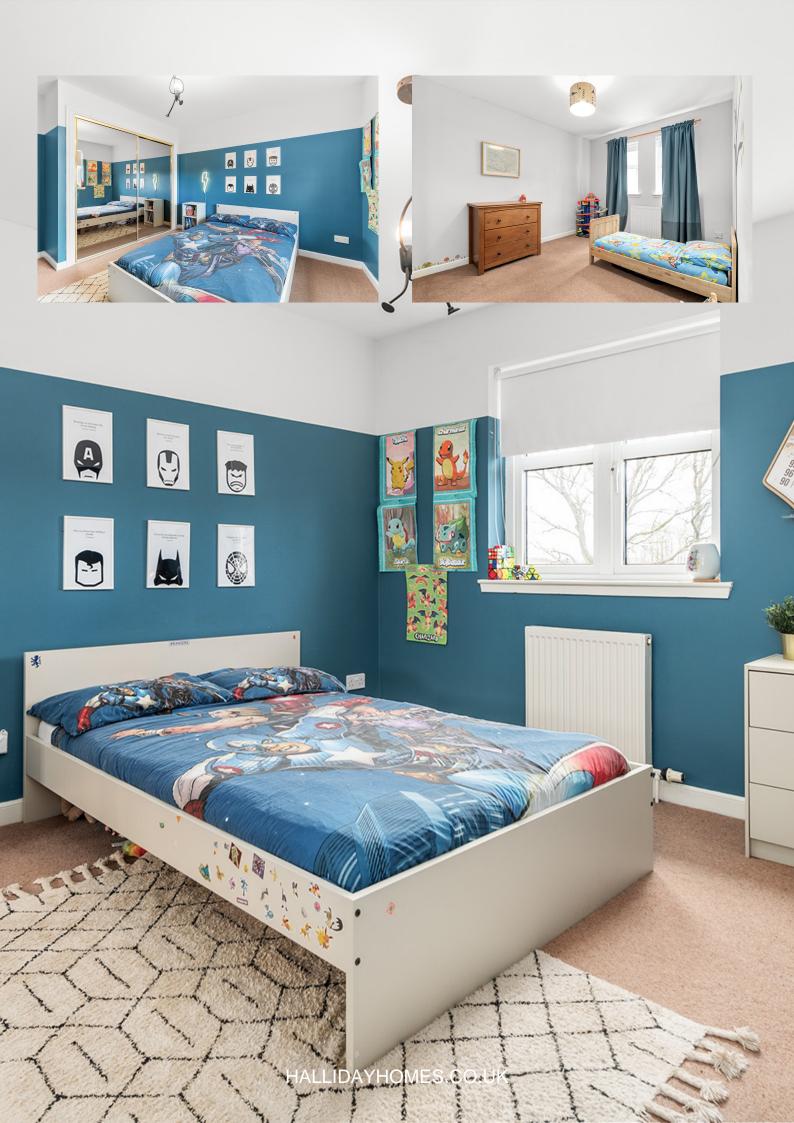

The internal accommodation comprises: vestibule, entrance hall, lounge, dining/family kitchen, utility room and a WC. On the first floor are three good sized double bedrooms, en-suite to bedroom one and a modern family bathroom. Warmth is provided by gas central heating and has full double glazing throughout.