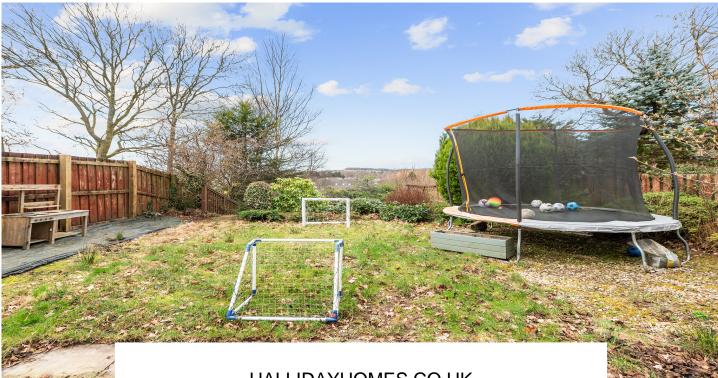

Externally to the front of the property is a single garage, lawn and a drive. The rear garden is enclosed with fencing, laid with lawn, patio, shrubs, water tap and a side gate. The lower part of the garden provides a decking area and raised flower beds.