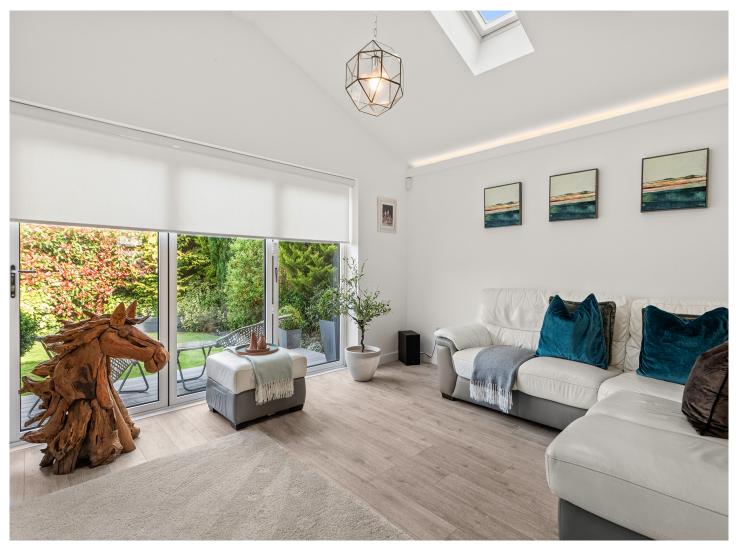

The internal accommodation comprises; entrance hall, WC, home office, family room, front facing lounge and a large, contemporary fitted dining kitchen. On the 1st floor there are three double bedrooms of which the principal bedroom benefits from en-suite facilities and a family bathroom. Warmth is provided by gas central heating, and the property is fully double glazed. The property further benefits from fitted RING doorbells/cameras and a fully maintained, professionally monitored alarm system.