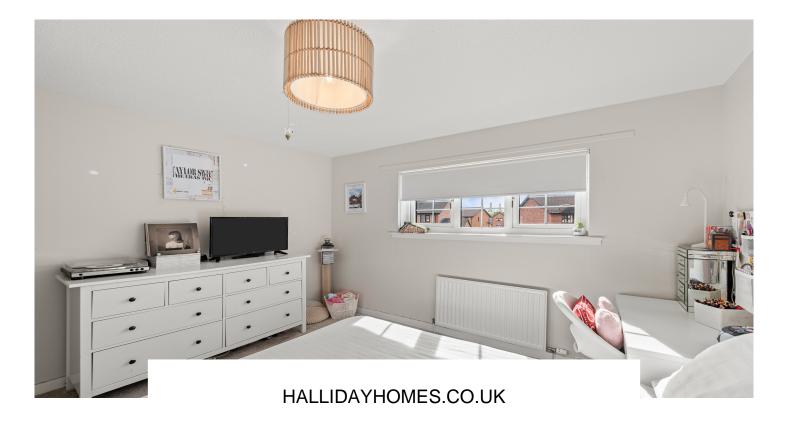

The internal accommodation comprises; entrance hall, WC, home office, family room, front facing lounge and a large, contemporary fitted dining kitchen. On the 1st floor there are three double bedrooms of which the principal bedroom benefits from en-suite facilities and a family bathroom. Warmth is provided by gas central heating, and the property is fully double glazed. The property further benefits from fitted RING doorbells/cameras and a fully maintained, professionally monitored alarm system.