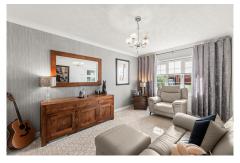

The internal accommodation comprises; entrance hall, WC, home office, family room, front facing lounge and a large, contemporary fitted dining kitchen. On the 1st floor there are three double bedrooms of which the principal bedroom benefits from en-suite facilities and a family bathroom. Warmth is provided by gas central heating, and the property is fully double glazed. The property further benefits from fitted RING doorbells/cameras and a fully maintained, professionally monitored alarm system.