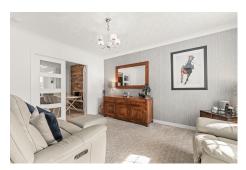

The internal accommodation comprises; entrance hall, WC, home office, family room, front facing lounge and a large, contemporary fitted dining kitchen. On the 1st floor there are three double bedrooms of which the principal bedroom benefits from en-suite facilities and a family bathroom. Warmth is provided by gas central heating, and the property is fully double glazed. The property further benefits from fitted RING doorbells/cameras and a fully maintained, professionally monitored alarm system.