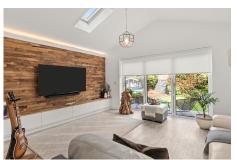

The internal accommodation comprises; entrance hall, WC, home office, family room, front facing lounge and a large, contemporary fitted dining kitchen. On the 1st floor there are three double bedrooms of which the principal bedroom benefits from en-suite facilities and a family bathroom. Warmth is provided by gas central heating, and the property is fully double glazed. The property further benefits from fitted RING doorbells/cameras and a fully maintained, professionally monitored alarm system.