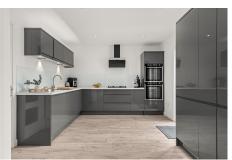

The internal accommodation comprises; entrance hall, WC, home office, family room, front facing lounge and a large, contemporary fitted dining kitchen. On the 1st floor there are three double bedrooms of which the principal bedroom benefits from en-suite facilities and a family bathroom. Warmth is provided by gas central heating, and the property is fully double glazed. The property further benefits from fitted RING doorbells/cameras and a fully maintained, professionally monitored alarm system.