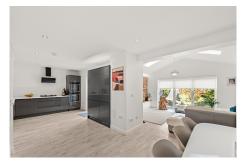

The internal accommodation comprises; entrance hall, WC, home office, family room, front facing lounge and a large, contemporary fitted dining kitchen. On the 1st floor there are three double bedrooms of which the principal bedroom benefits from en-suite facilities and a family bathroom. Warmth is provided by gas central heating, and the property is fully double glazed. The property further benefits from fitted RING doorbells/cameras and a fully maintained, professionally monitored alarm system.