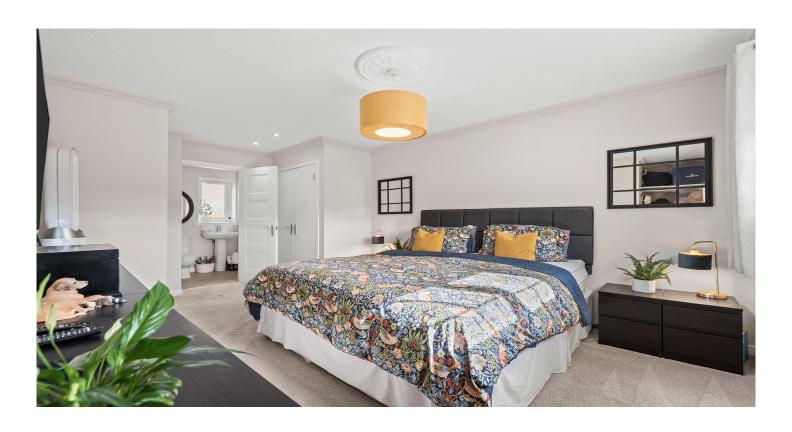

The internal accommodation comprises; entrance hall, WC, home office, family room, front facing lounge and a large, contemporary fitted dining kitchen. On the 1st floor there are three double bedrooms of which the principal bedroom benefits from en-suite facilities and a family bathroom. Warmth is provided by gas central heating, and the property is fully double glazed. The property further benefits from fitted RING doorbells/cameras and a fully maintained, professionally monitored alarm system.