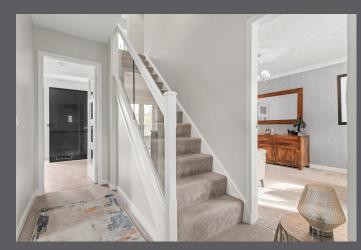

The internal accommodation comprises; entrance hall, WC, home office, family room, front facing lounge and a large, contemporary fitted dining kitchen. On the 1st floor there are three double bedrooms of which the principal bedroom benefits from en-suite facilities and a family bathroom. Warmth is provided by gas central heating, and the property is fully double glazed. The property further benefits from fitted RING doorbells/cameras and a fully maintained, professionally monitored alarm system.