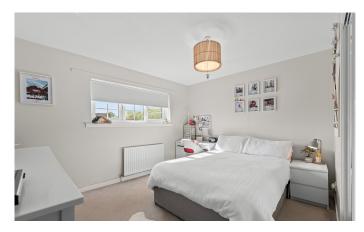

The internal accommodation comprises; entrance hall, WC, home office, family room, front facing lounge and a large, contemporary fitted dining kitchen. On the 1st floor there are three double bedrooms of which the principal bedroom benefits from en-suite facilities and a family bathroom. Warmth is provided by gas central heating, and the property is fully double glazed. The property further benefits from fitted RING doorbells/cameras and a fully maintained, professionally monitored alarm system.