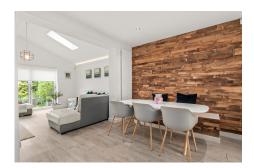

The internal accommodation comprises; entrance hall, WC, home office, family room, front facing lounge and a large, contemporary fitted dining kitchen. On the 1st floor there are three double bedrooms of which the principal bedroom benefits from en-suite facilities and a family bathroom. Warmth is provided by gas central heating, and the property is fully double glazed. The property further benefits from fitted RING doorbells/cameras and a fully maintained, professionally monitored alarm system.