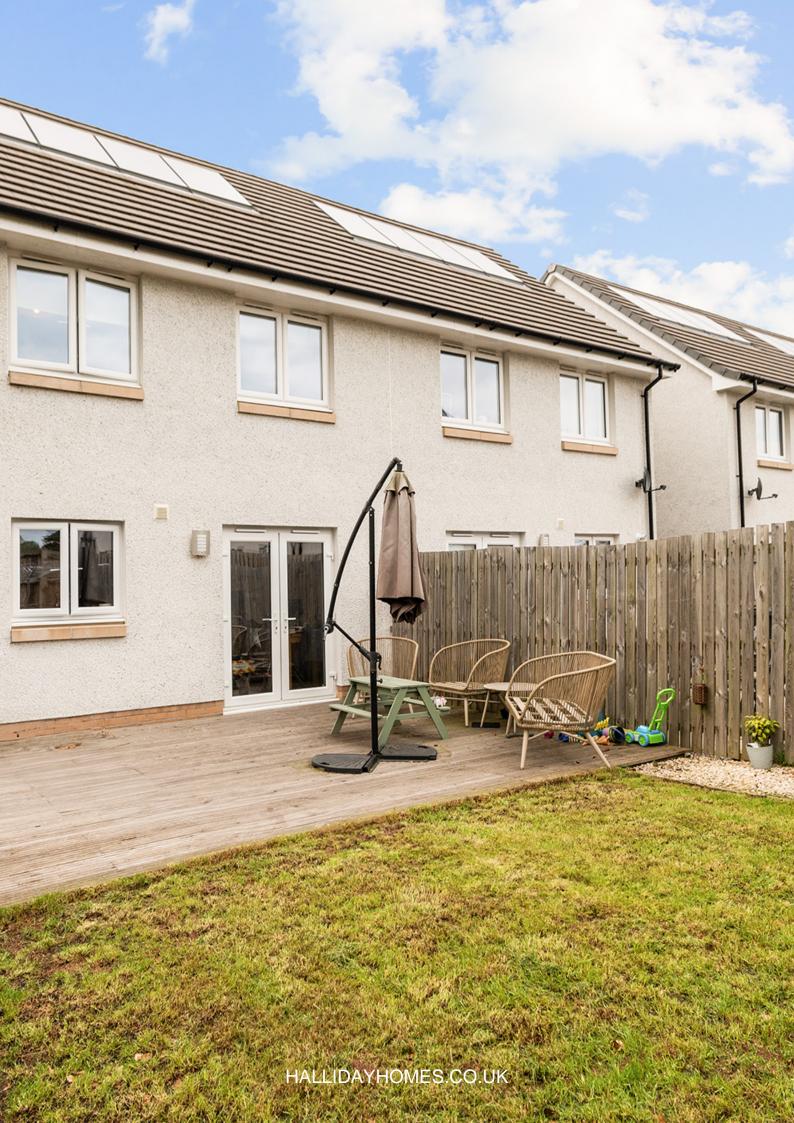

The private, south facing rear garden, which is bound by fencing, has an area of lawn, good sized decking, a garden shed and external water tap. To the front there is a private driveway for off-street parking.