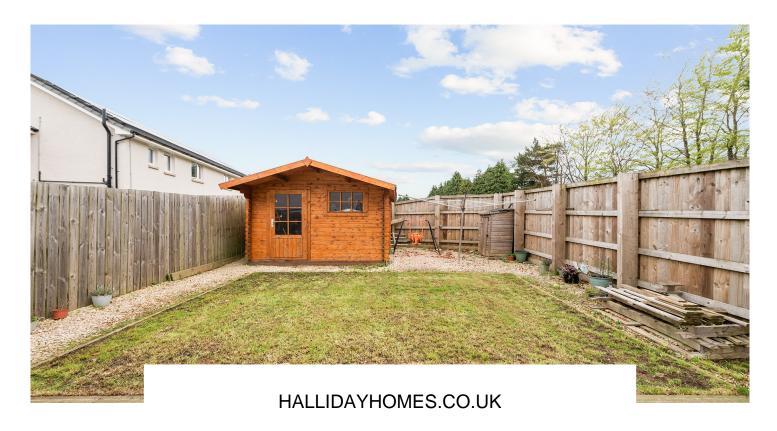

The private, south facing rear garden, which is bound by fencing, has an area of lawn, good sized decking, a garden shed and external water tap. To the front there is a private driveway for off-street parking.