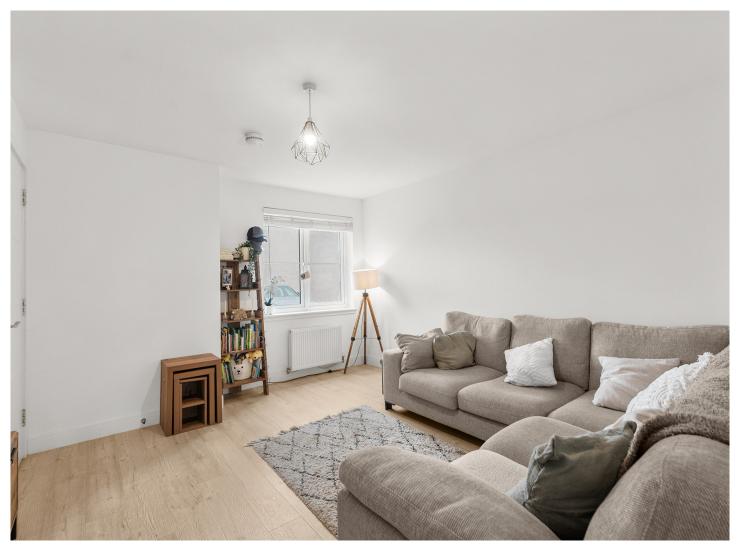

The internal accommodation comprises of: entrance hall, WC, spacious lounge and dining kitchen. On the first floor there are three double bedrooms - with the main bedroom benefitting from en-suite facilities, and a family bathroom completes the accommodation.