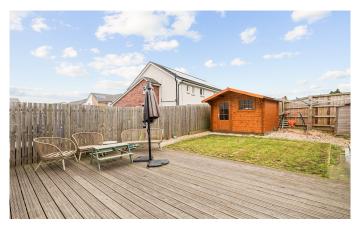

The private, south facing rear garden, which is bound by fencing, has an area of lawn, good sized decking, a garden shed and external water tap. To the front there is a private driveway for off-street parking.