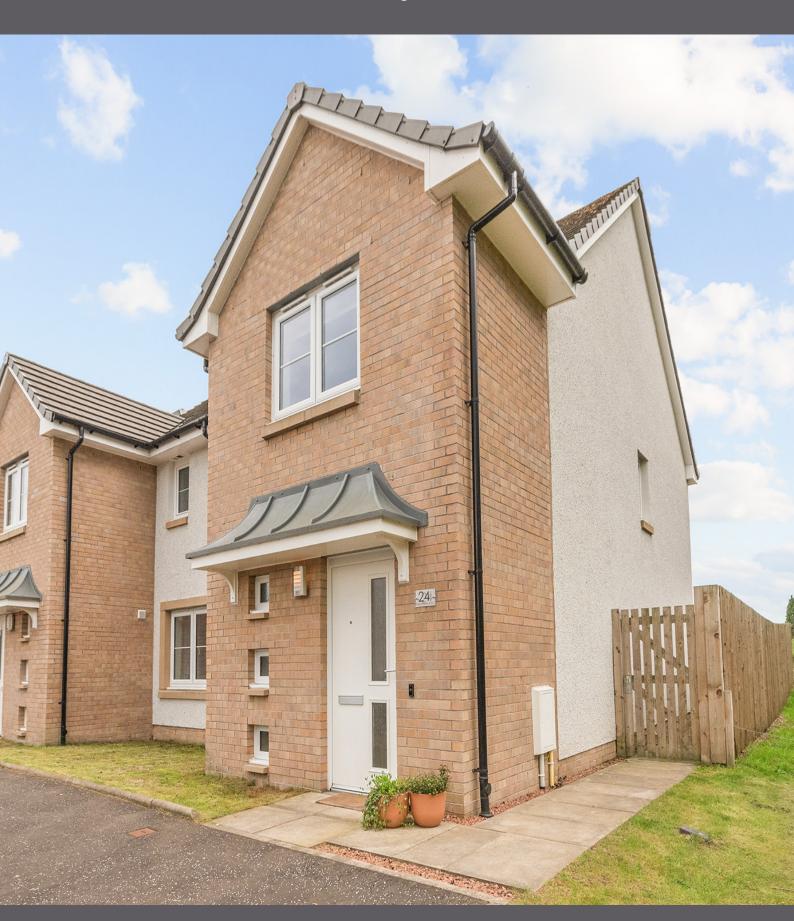

## 24 Deer Park Place, Stirling

Halliday Homes present to the market this well-presented three-bedroom, semi-detached villa situated within the very popular "Kings Meadow" estate. Built by Ogilvie Homes in 2020, this attractive, move-in condition home offers comfortable living with quality fixtures and fittings throughout.

## 24 Deer Park Place

Halliday Homes present to the market this well-presented three-bedroom, semi-detached villa situated within the very popular "Kings Meadow" estate. Built by Ogilvie Homes in 2020, this attractive, move-in condition home offers comfortable living with quality fixtures and fittings throughout.

The private, south facing rear garden, which is bound by fencing, has an area of lawn, good sized decking, a garden shed and external water tap. To the front there is a private driveway for off-street parking.